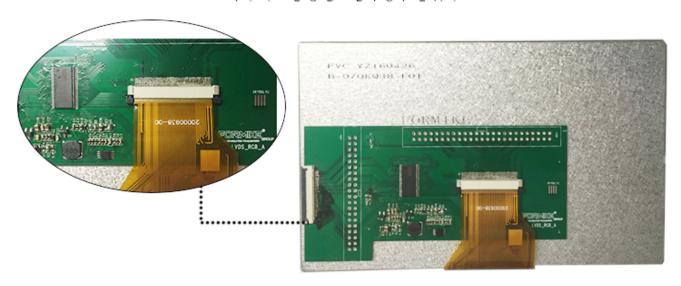

| Brightness                       | 350cd/m2                |
| <b>Operation Temperature</b> | -20~70°C                                                                                    | Backlight Supply Current/Voltage | 180mA 9.6V              |

- \* KWH070KQ38-B02 is a Transmissive type color active matrix liquid crystal display (LCD).
- \* It is composed of a TFT LCD panel, driver IC, FPC, backlight.
- \* It is 800x480 resolution TFT LCD module.
- \* Backlight with different brightness options from 200 1500cd/m2 are available.
- \* Specific touch panel can be designed & customized.
- \* RoHS & REACH compliant.
- \* If you can't find a suitable one, contact us to get a recommendation.

## PRODUCT DISPLAY

TFT LCD DISPLAY





## APPLICATION

TET ICD DISPLAY







02 Office tools



03 Traffic instrument



04 Mini screen



05 Medical and beauty equipment



06 Smart device



07 Automation



08 Control system