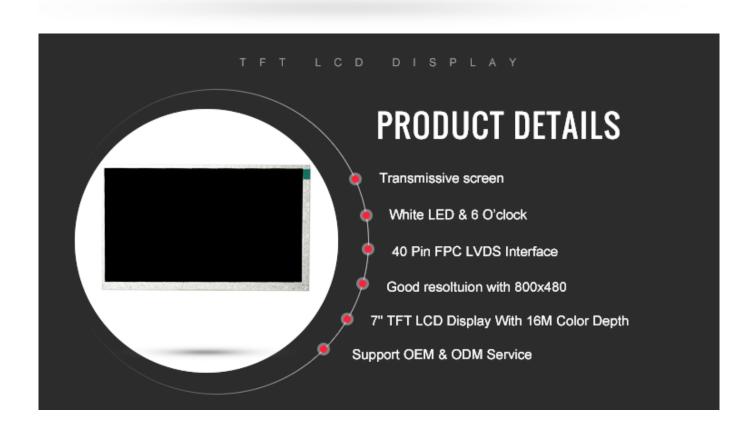

## 7inch 800\*480 40pins WLED TFT LCD Display 7 Inch LVDS 40 Pin LCD Module for 7inch LCD Board

TFT LCD DISPLAY

| LCD Name                     | 7inch 800*480 40pins WLED TFT LCD Display 7 Inch LVDS 40 Pin LCD Module for 7inch LCD Board |                                  |                         |
|------------------------------|---------------------------------------------------------------------------------------------|----------------------------------|-------------------------|
| LCD Size                     | 7 inch LCD Module                                                                           | Resolution                       | 800(RGB)X480 Resolution |
| Color Depth                  | 16M                                                                                         | Contrast Ratio                   | 500:1                   |
| Outline Dimension            | 164.90x 100.00 x 9.5mm                                                                      | Active Area(HxV mm)              | 154.08x85.92mm          |
| Viewing Direction            | 6 O'clock                                                                                   | Interface                        | LVDS or RGB, 40 Pin     |
| Backlight                    | White LED                                                                                   | Brightness                       | 350cd/m2                |
| <b>Operation Temperature</b> | -20~70°C                                                                                    | Backlight Supply Current/Voltage | 180mA 9.6V              |

- \* KWH070KQ38-B02 is a Transmissive type color active matrix liquid crystal display (LCD).
- \* It is composed of a TFT LCD panel, driver IC, FPC, backlight.
- \* It is 800x480 resolution TFT LCD module.
- \* Backlight with different brightness options from 200 1500cd/m2 are available.
- \* Specific touch panel can be designed & customized.
- \* RoHS & REACH compliant.
- \* If you can't find a suitable one, contact us to get a recommendation.