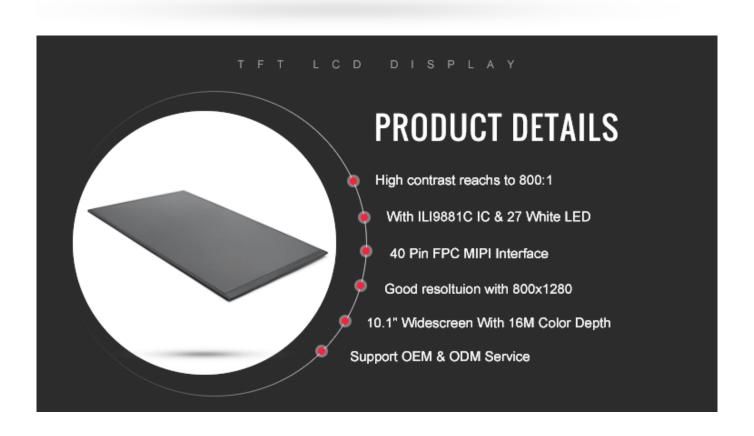

## 10" LCD Display Screen MIPI LCD 10 Inch Display 800x1280 TFT LCD Screen 10.1 Inch Touch Screen

TFT LCD DISPLAY

| LCD Name                 | 10" LCD Display Screen MIPI LCD 10 Inch Display 800x1280 TFT LCD Screen 10.1 Inch Touch Screen |                                  |                           |
|--------------------------|------------------------------------------------------------------------------------------------|----------------------------------|---------------------------|
| LCD Size                 | 10.1 inch LCD Module                                                                           | Resolution                       | 800 RGB × 1280 Resolution |
| Color Depth              | 16M                                                                                            | Viewing Direction                | Free Viewing Angle        |
| <b>Outline Dimension</b> | 143.00x 228.60 x 2.80mm                                                                        | Active Area(HxV mm)              | 135.36x216.58mm           |
| Driver IC                | ILI9881C                                                                                       | Interface                        | 4 LANES MIPI, 40 Pin      |
| Backlight                | 27 White LED                                                                                   | Brightness                       | 250cd/m2                  |
| Dot pitch                | 0.1692 (W) ×0.1692 (H)mm                                                                       | Backlight Supply Current/Voltage | 180mA 9.6V                |

- \* KWH101KQ14-F01 is a small Transmissive type color active matrix liquid crystal display (LCD).
- \* It is composed of a TFT LCD panel, driver IC, FPC, backlight.
- \* It is 800x1280 resolution TFT LCD module.
- \* Backlight with different brightness options from 250 1500cd/m2 are available.
- \* Specific touch panel can be designed & customized.
- \* RoHS & REACH compliant.
- \* If you can't find a suitable one, contact us to get a recommendation.