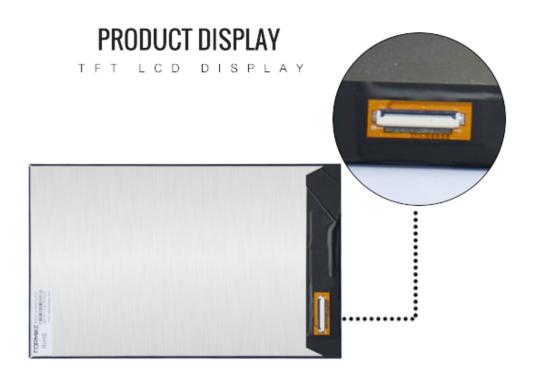

## 10" LCD Display Screen MIPI LCD 10 Inch Display 800x1280 TFT LCD Screen 10.1 Inch Touch Screen

TFT LCD DISPLAY

| LCD Name                 | 10" LCD Display Screen MIPI LCD 10 Inch Display 800x1280 TFT LCD Screen 10.1 Inch Touch Screen |                                  |                           |
|--------------------------|------------------------------------------------------------------------------------------------|----------------------------------|---------------------------|
| LCD Size                 | 10.1 inch LCD Module                                                                           | Resolution                       | 800 RGB × 1280 Resolution |
| Color Depth              | 16M                                                                                            | Viewing Direction                | Free Viewing Angle        |
| <b>Outline Dimension</b> | 143.00x 228.60 x 2.80mm                                                                        | Active Area(HxV mm)              | 135.36x216.58mm           |
| Driver IC                | ILI9881C                                                                                       | Interface                        | 4 LANES MIPI, 40 Pin      |
| Backlight                | 27 White LED                                                                                   | Brightness                       | 250cd/m2                  |
| Dot pitch                | 0.1692 (W) ×0.1692 (H)mm                                                                       | Backlight Supply Current/Voltage | 180mA 9.6V                |

- \* KWH101KQ14-F01 is a small Transmissive type color active matrix liquid crystal display (LCD).
- \* It is composed of a TFT LCD panel, driver IC, FPC, backlight.
- \* It is 800x1280 resolution TFT LCD module.
- \* Backlight with different brightness options from 250 1500cd/m2 are available.
- \* Specific touch panel can be designed & customized.
- \* RoHS & REACH compliant.
- \* If you can't find a suitable one, contact us to get a recommendation.