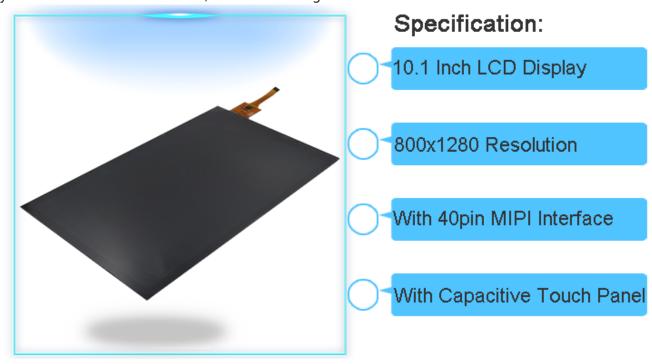

## 800\*1280 Capacitive Touch Panel Display 10.1inch TFT IPS MIPI LCD Modules

| <b>Product Name</b>                   | 800*1280 Capacitive Touch Panel Display 10.1inch TFT IPS MIPI LCD Modules |
|---------------------------------------|---------------------------------------------------------------------------|
| LCD Size                              | 10.1 Inch TFT LCD Display Module                                          |
| Display Mode                          | IPS                                                                       |
| Resolution                            | 800x1280                                                                  |
| Outline Dimension (mm)                | 149.36x235.58x4.40                                                        |
| Active Area (mm)                      | 135.36x216.58                                                             |
| Dot pitch (mm)                        | 0.1692x0.1692                                                             |
| Viewing Direction                     | All                                                                       |
| Interface                             | MIPI Interface, 40 Pin                                                    |
| Driver IC                             | ILI9881C                                                                  |
| Brightness (Cd/m²)                    | 220                                                                       |
| Contrast Ratio                        | 800:1                                                                     |
| Backlight                             | 27 White LED                                                              |
| Backlight Supply<br>(Current/Voltage) | 180mA 9.6V                                                                |
| Touch Screen                          | With Capacitive Touch Screen Panel                                        |

- \* KWH101KQ14-C01 is a Transmissive type color active matrix liquid crystal display (LCD).
- \* It is composed of a TFT LCD panel, driver IC, FPC, backlight.
- \* It is 800x1280 resolution TFT LCD module.
- \* Backlight with different brightness options from 250 1500cd/m2 are available.
- \* Specific touch panel can be designed & customized.
- \* RoHS & REACH compliant.