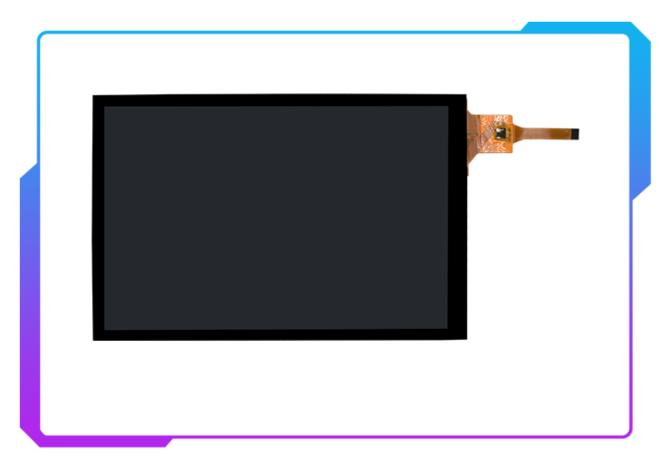

## 800\*1280 Capacitive Touch Panel Display 10.1inch TFT IPS MIPI LCD Modules

| <b>Product Name</b>                   | 800*1280 Capacitive Touch Panel Display 10.1inch TFT IPS MIPI LCD Modules |
|---------------------------------------|---------------------------------------------------------------------------|
| LCD Size                              | 10.1 Inch TFT LCD Display Module                                          |
| Display Mode                          | IPS                                                                       |
| Resolution                            | 800x1280                                                                  |
| Outline Dimension (mm)                | 149.36x235.58x4.40                                                        |
| Active Area (mm)                      | 135.36x216.58                                                             |
| Dot pitch (mm)                        | 0.1692x0.1692                                                             |
| Viewing Direction                     | All                                                                       |
| Interface                             | MIPI Interface, 40 Pin                                                    |
| Driver IC                             | ILI9881C                                                                  |
| Brightness (Cd/m²)                    | 220                                                                       |
| Contrast Ratio                        | 800:1                                                                     |
| Backlight                             | 27 White LED                                                              |
| Backlight Supply<br>(Current/Voltage) | 180mA 9.6V                                                                |
| Touch Screen                          | With Capacitive Touch Screen Panel                                        |

- \* KWH101KQ14-C01 is a Transmissive type color active matrix liquid crystal display (LCD).
- \* It is composed of a TFT LCD panel, driver IC, FPC, backlight.
- \* It is 800x1280 resolution TFT LCD module.
- \* Backlight with different brightness options from 250 1500cd/m2 are available.
- \* Specific touch panel can be designed & customized.
- \* RoHS & REACH compliant.