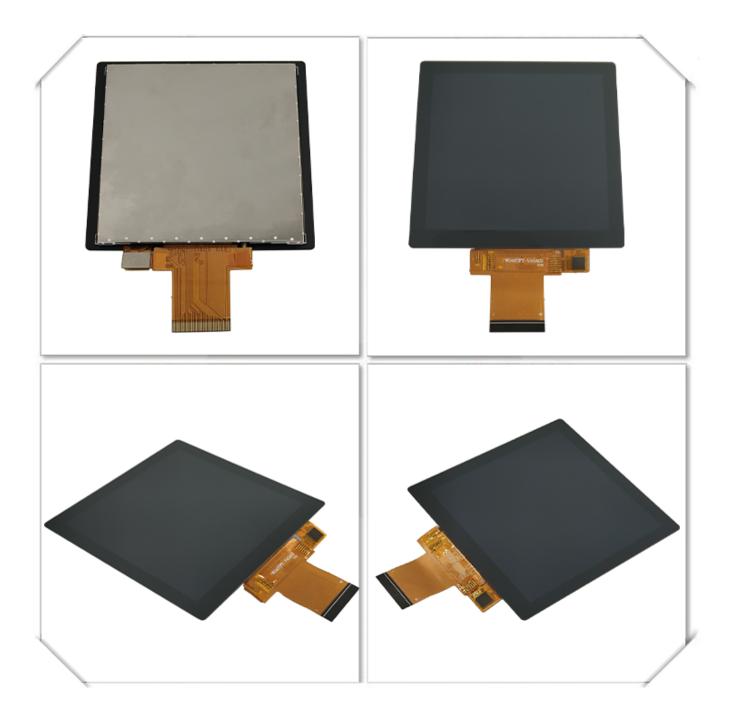

## Capacitive LCD 4inch 480\*480 Square Display 4 Inch IPS TFT LCD Touch Screen

| Product Name                                                                               | Capacitive LCD 4inch 480*480 Square Display 4 Inch IPS TFT LCD Touch Screen |
|--------------------------------------------------------------------------------------------|-----------------------------------------------------------------------------|
| LCD Size                                                                                   | 4 Inch TFT LCD Display Module                                               |
| Display Mode                                                                               | IPS                                                                         |
| Resolution                                                                                 | 480x480                                                                     |
| Outline Dimension (mm)                                                                     | 84.00x84.00x3.10                                                            |
| Active Area (mm)                                                                           | 71.86x70.18                                                                 |
| Dot pitch (mm)                                                                             | 0.50x0.50                                                                   |
| Viewing Direction                                                                          | All                                                                         |
| Interface                                                                                  | RGB/SPI Interface, 40 Pin                                                   |
| Technology Type                                                                            | a-Si TFT                                                                    |
| Brightness (Cd/m <sup>2</sup> )                                                            | 400                                                                         |
| Contrast Ratio                                                                             | 900:1                                                                       |
| Backlight                                                                                  | 8 White LED                                                                 |
| Backlight Supply<br>(Current/Voltage)                                                      | 40mA 12.8V                                                                  |
| Touch Screen                                                                               | With Capacitive Touch Panel                                                 |
| * KKWH040ZX07-C01 is a Transmissive type color active matrix liquid crystal display (LCD). |                                                                             |

- \* It is composed of a TFT LCD panel, driver IC, FPC, backlight, CTP.
- \* It is 480x480 resolution TFT LCD module.
- \* Backlight with different brightness options from 250 1500cd/m2 are available.
- \* Specific touch panel can be designed & customized.
- \* RoHS & REACH compliant.