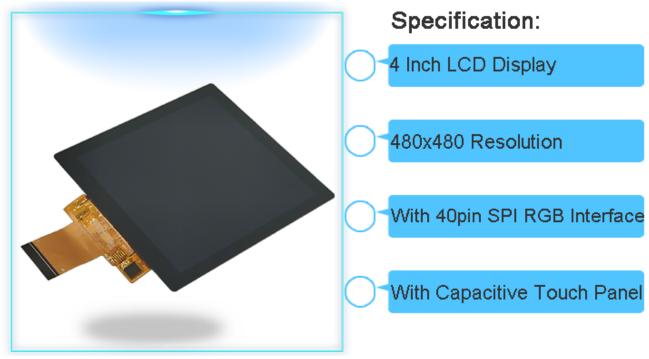

## Capacitive LCD 4inch 480\*480 Square Display 4 Inch IPS TFT LCD Touch Screen

| Product Name                                                                               | Capacitive LCD 4inch 480*480 Square Display 4 Inch IPS TFT LCD Touch Screen |
|--------------------------------------------------------------------------------------------|-----------------------------------------------------------------------------|
| LCD Size                                                                                   | 4 Inch TFT LCD Display Module                                               |
| Display Mode                                                                               | IPS                                                                         |
| Resolution                                                                                 | 480x480                                                                     |
| Outline Dimension (mm)                                                                     | 84.00x84.00x3.10                                                            |
| Active Area (mm)                                                                           | 71.86x70.18                                                                 |
| Dot pitch (mm)                                                                             | 0.50x0.50                                                                   |
| Viewing Direction                                                                          | All                                                                         |
| Interface                                                                                  | RGB/SPI Interface, 40 Pin                                                   |
| Technology Type                                                                            | a-Si TFT                                                                    |
| Brightness (Cd/m <sup>2</sup> )                                                            | 400                                                                         |
| Contrast Ratio                                                                             | 900:1                                                                       |
| Backlight                                                                                  | 8 White LED                                                                 |
| Backlight Supply<br>(Current/Voltage)                                                      | 40mA 12.8V                                                                  |
| Touch Screen                                                                               | With Capacitive Touch Panel                                                 |
| * KKWH040ZX07-C01 is a Transmissive type color active matrix liquid crystal display (LCD). |                                                                             |

- \* It is composed of a TFT LCD panel, driver IC, FPC, backlight, CTP.
- \* It is 480x480 resolution TFT LCD module.
- \* Backlight with different brightness options from 250 1500cd/m2 are available.
- \* Specific touch panel can be designed & customized.
- \* RoHS & REACH compliant.