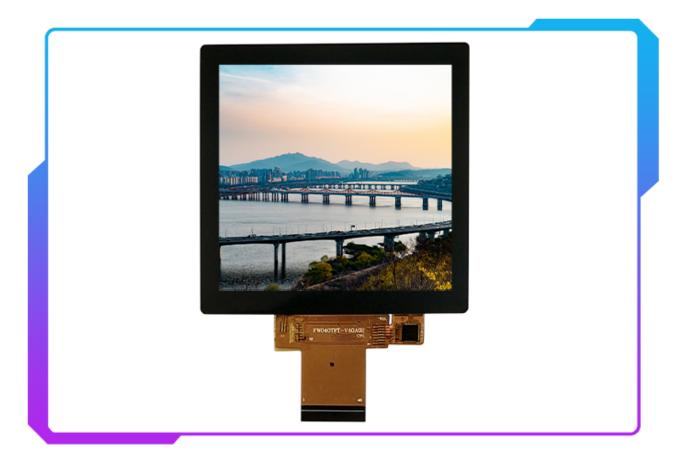

## Capacitive LCD 4inch 480\*480 Square Display 4 Inch IPS TFT LCD Touch Screen

| Product Name                                                                               | Capacitive LCD 4inch 480*480 Square Display 4 Inch IPS TFT LCD Touch Screen |
|--------------------------------------------------------------------------------------------|-----------------------------------------------------------------------------|
| LCD Size                                                                                   | 4 Inch TFT LCD Display Module                                               |
| Display Mode                                                                               | IPS                                                                         |
| Resolution                                                                                 | 480x480                                                                     |
| Outline Dimension (mm)                                                                     | 84.00x84.00x3.10                                                            |
| Active Area (mm)                                                                           | 71.86x70.18                                                                 |
| Dot pitch (mm)                                                                             | 0.50x0.50                                                                   |
| Viewing Direction                                                                          | All                                                                         |
| Interface                                                                                  | RGB/SPI Interface, 40 Pin                                                   |
| Technology Type                                                                            | a-Si TFT                                                                    |
| Brightness (Cd/m <sup>2</sup> )                                                            | 400                                                                         |
| Contrast Ratio                                                                             | 900:1                                                                       |
| Backlight                                                                                  | 8 White LED                                                                 |
| Backlight Supply<br>(Current/Voltage)                                                      | 40mA 12.8V                                                                  |
| Touch Screen                                                                               | With Capacitive Touch Panel                                                 |
| * KKWH040ZX07-C01 is a Transmissive type color active matrix liquid crystal display (LCD). |                                                                             |

- \* It is composed of a TFT LCD panel, driver IC, FPC, backlight, CTP.
- \* It is 480x480 resolution TFT LCD module.
- \* Backlight with different brightness options from 250 1500cd/m2 are available.
- \* Specific touch panel can be designed & customized.
- \* RoHS & REACH compliant.