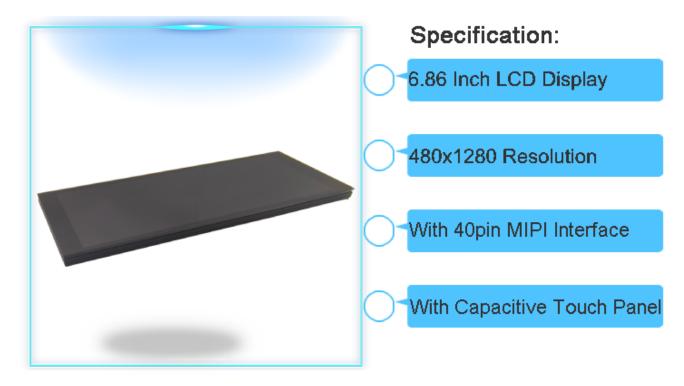

## Stretched Bar LCD Display 6.86 Inch 480x1280 Stretch Bar Type LCD Touch Screen Panel

| Product Name                          | Stretched Bar LCD Display 6.86 Inch 480x1280 Stretch Bar Type LCD Touch Screen Panel |
|---------------------------------------|--------------------------------------------------------------------------------------|
| LCD Size                              | 6.86 Inch Stretched Bar TFT LCD Display Module                                       |
| Display Mode                          | IPS, Transmissive Normally Black                                                     |
| Resolution                            | 480x1280                                                                             |
| Outline Dimension (mm)                | 66.90 x 181.60 x 6.30                                                                |
| Active Area (mm)                      | 60.22 x 160.59                                                                       |
| Dot pitch (mm)                        | 0.1254x0.1254                                                                        |
| Viewing Direction                     | All                                                                                  |
| Interface                             | 4 LANE MIPI Interface, 40 Pin                                                        |
| Driver IC                             | ER68577B                                                                             |
| Brightness (Cd/m²)                    | 500                                                                                  |
| Contrast Ratio                        | 900:1                                                                                |
| Backlight                             | 24 White LED                                                                         |
| Backlight Supply<br>(Current/Voltage) | 160mA 9.6V                                                                           |
| Touch Screen                          | With Capacitive Touch Screen Panel                                                   |

## **Key Feature:**

- Stretched bar LCD
- 6.86 inch 480x1280 TFT LCD display
- IPS display type & All viewing angle
- High brightness is up to 500cd/m<sup>2</sup>
- With 40pin 4 lane MIPI interface
- It's widely used for Stretched Bar LCD, Industrial, Home Appliance, Automotive Display, Outdoor High Brightness, Healthcare, Instruments & Meters and other bar type lcd display solution.