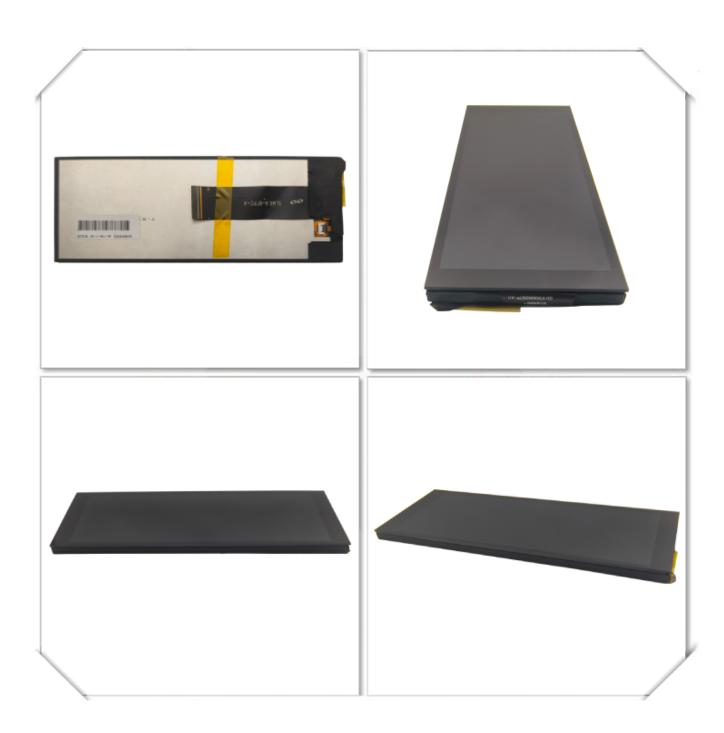

- \* KWH0686ST01-C01 is a Transmissive type color active matrix liquid crystal display (LCD).
- \* It is composed of a TFT LCD Display, driver IC, FPC, backlight, Capacitive Touch Panel.
- \* It is 480x1280 resolution Bar Type TFT LCD module.
- \* Backlight with different brightness options from 250 1500cd/m2 are available.
- \* Specific touch panel can be designed & customized.
- \* RoHS & REACH compliant.