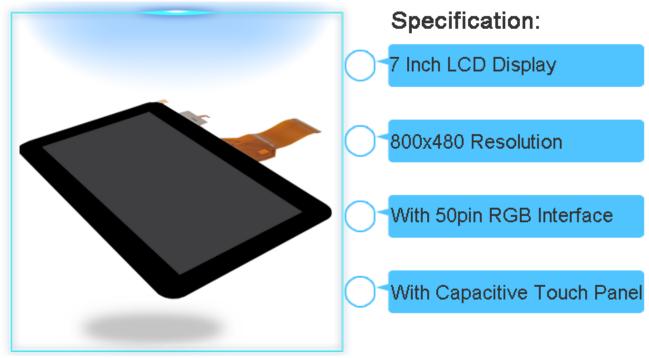

## Supplier LCD Panel TFT 7 Inch LCD Touch Screen 800x480 With 24bit RGB Interface

| Product Name                                                                              | Supplier LCD Panel TFT 7 Inch LCD Touch Screen 800x480 With 24bit<br>RGB Interface |
|-------------------------------------------------------------------------------------------|------------------------------------------------------------------------------------|
| LCD Size                                                                                  | 7 Inch TFT LCD Display Module                                                      |
| Display Mode                                                                              | Transmissive                                                                       |
| Resolution                                                                                | 800x480                                                                            |
| Outline Dimension (mm)                                                                    | 179.40x117.40x7.37                                                                 |
| Active Area (mm)                                                                          | 154.08x85.92                                                                       |
| Dot pitch (mm)                                                                            | 0.1926x0.1790                                                                      |
| Viewing Direction                                                                         | 6 O'clock                                                                          |
| Interface                                                                                 | RGB Interface, 50 Pin                                                              |
| Color Depth                                                                               | 16M                                                                                |
| Brightness (Cd/m <sup>2</sup> )                                                           | 400                                                                                |
| Contrast Ratio                                                                            | 500:1                                                                              |
| Backlight                                                                                 | 27 White LED                                                                       |
| Backlight Supply<br>(Current/Voltage)                                                     | 180mA 9.6V                                                                         |
| Touch Screen                                                                              | With Capacitive Touch Screen Panel                                                 |
| * KWH070KQ20-C05 is a Transmissive type color active matrix liquid crystal display (LCD). |                                                                                    |

- $\ast$  It is composed of a TFT LCD panel, driver IC, FPC, backlight, CTP.
- \* It is 800x480 resolution TFT LCD module.
- \* Backlight with different brightness options from 250 1500cd/m2 are available.
- \* Specific touch panel can be designed & customized.
- \* RoHS & REACH compliant.