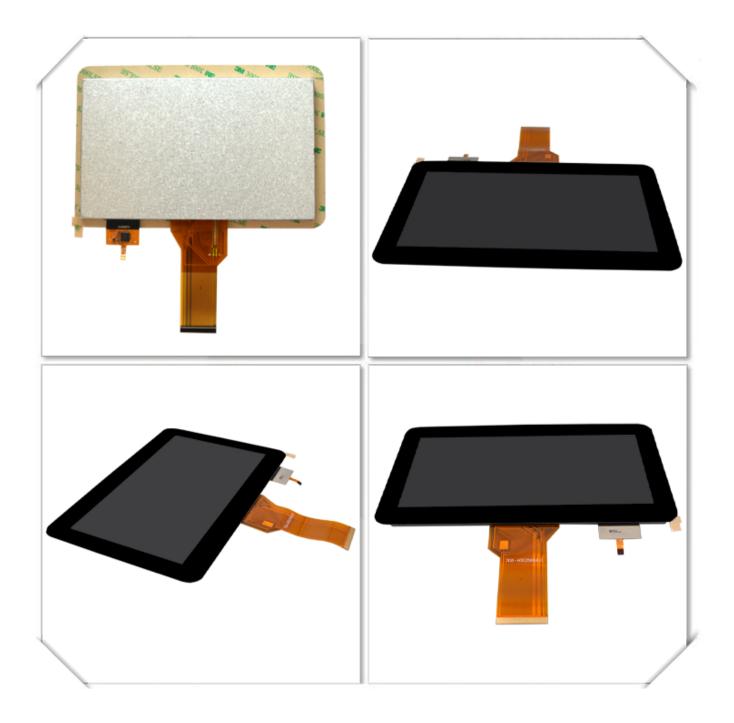

## Supplier LCD Panel TFT 7 Inch LCD Touch Screen 800x480 With 24bit RGB Interface

| Product Name                                                                              | Supplier LCD Panel TFT 7 Inch LCD Touch Screen 800x480 With 24bit<br>RGB Interface |
|-------------------------------------------------------------------------------------------|------------------------------------------------------------------------------------|
| LCD Size                                                                                  | 7 Inch TFT LCD Display Module                                                      |
| Display Mode                                                                              | Transmissive                                                                       |
| Resolution                                                                                | 800x480                                                                            |
| Outline Dimension (mm)                                                                    | 179.40x117.40x7.37                                                                 |
| Active Area (mm)                                                                          | 154.08x85.92                                                                       |
| Dot pitch (mm)                                                                            | 0.1926x0.1790                                                                      |
| Viewing Direction                                                                         | 6 O'clock                                                                          |
| Interface                                                                                 | RGB Interface, 50 Pin                                                              |
| Color Depth                                                                               | 16M                                                                                |
| Brightness (Cd/m <sup>2</sup> )                                                           | 400                                                                                |
| Contrast Ratio                                                                            | 500:1                                                                              |
| Backlight                                                                                 | 27 White LED                                                                       |
| Backlight Supply<br>(Current/Voltage)                                                     | 180mA 9.6V                                                                         |
| Touch Screen                                                                              | With Capacitive Touch Screen Panel                                                 |
| * KWH070KQ20-C05 is a Transmissive type color active matrix liquid crystal display (LCD). |                                                                                    |

- $\ast$  It is composed of a TFT LCD panel, driver IC, FPC, backlight, CTP.
- \* It is 800x480 resolution TFT LCD module.
- \* Backlight with different brightness options from 250 1500cd/m2 are available.
- \* Specific touch panel can be designed & customized.
- \* RoHS & REACH compliant.