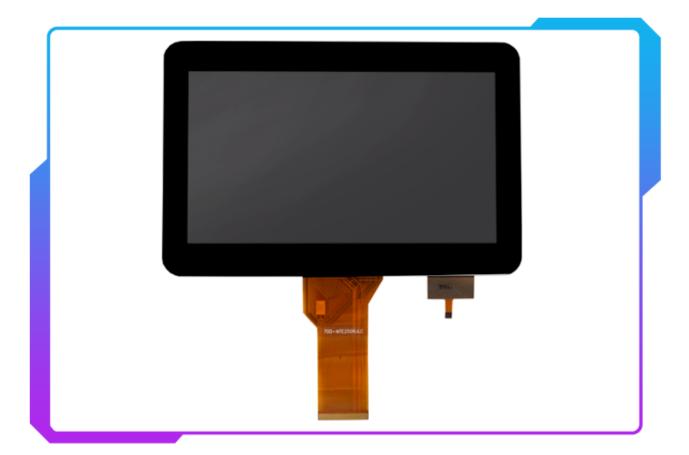

## Supplier LCD Panel TFT 7 Inch LCD Touch Screen 800x480 With 24bit RGB Interface

| Product Name                                                                              | Supplier LCD Panel TFT 7 Inch LCD Touch Screen 800x480 With 24bit<br>RGB Interface |
|-------------------------------------------------------------------------------------------|------------------------------------------------------------------------------------|
| LCD Size                                                                                  | 7 Inch TFT LCD Display Module                                                      |
| Display Mode                                                                              | Transmissive                                                                       |
| Resolution                                                                                | 800x480                                                                            |
| Outline Dimension (mm)                                                                    | 179.40x117.40x7.37                                                                 |
| Active Area (mm)                                                                          | 154.08x85.92                                                                       |
| Dot pitch (mm)                                                                            | 0.1926x0.1790                                                                      |
| Viewing Direction                                                                         | 6 O'clock                                                                          |
| Interface                                                                                 | RGB Interface, 50 Pin                                                              |
| Color Depth                                                                               | 16M                                                                                |
| Brightness (Cd/m <sup>2</sup> )                                                           | 400                                                                                |
| Contrast Ratio                                                                            | 500:1                                                                              |
| Backlight                                                                                 | 27 White LED                                                                       |
| Backlight Supply<br>(Current/Voltage)                                                     | 180mA 9.6V                                                                         |
| Touch Screen                                                                              | With Capacitive Touch Screen Panel                                                 |
| * KWH070KQ20-C05 is a Transmissive type color active matrix liquid crystal display (LCD). |                                                                                    |

- $\ast$  It is composed of a TFT LCD panel, driver IC, FPC, backlight, CTP.
- \* It is 800x480 resolution TFT LCD module.
- \* Backlight with different brightness options from 250 1500cd/m2 are available.
- \* Specific touch panel can be designed & customized.
- \* RoHS & REACH compliant.