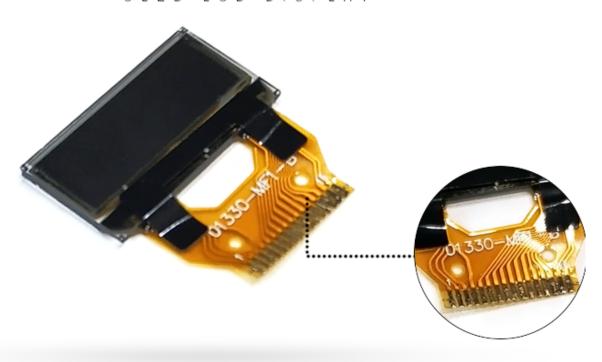

| Backlight Supply Current/Voltage | 10mA,3.0V               |

- \* KWH0068UX01 is a Monochrome OLED display module with 96×32 dot matrix.
- \* The characteristics of this display module:
- 1)Micro:
- 2)Self-emission;
- 3) High contrast ratio is over 2000:1.
- 4)Slim/thin outline
- 5) Wide viewing angle is over 160 degree;
- 6)Wide temperature range is nearly -40°C~85°C∏
- 7)Low power consumption reaches to 99.9mW□
- 8) Fast response time reaches to  $10\mu$ S.
- \* Backlight with different brightness options from 150 1500cd/m2 are available.
- \* Specific touch panel can be designed & customized.
- \* RoHS & REACH compliant.
- \* If you can't find a suitable one, contact us to get a recommendation.

## PRODUCT DISPLAY

OLED LCD DISPLAY





## APPLICATION

OLED LCD DISPLAY







02 Office tools



03 Traffic instrument



04 Mini screen



05 Medical and beauty equipment



06 Smart device



07 Automation



08 Control system