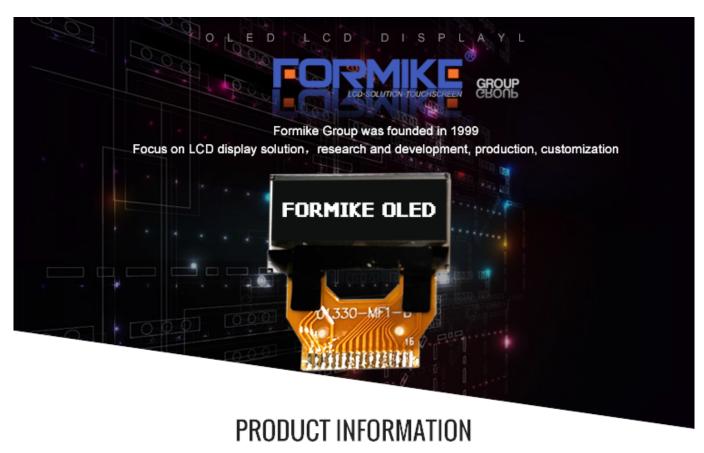

## 0.68 Inch 96x32 OLED SPI Screen Micro OLED Panel SH1106G OLED Display Module

OLED LCD DISPLAY

| Name                  | 0.68 Inch 96x32 OLED SPI Screen Micro OLED Panel SH1106G OLED Display Module |                                  |                         |
|-----------------------|------------------------------------------------------------------------------|----------------------------------|-------------------------|
| Size                  | 0.68 inch OLED Module                                                        | Dot Matrix                       | 96X32                   |
| Display Color         | White                                                                        | Dark Room Contrast Ratio         | 2000:1                  |
| Module Size           | 19.25 x 20.86 x 1.28mm                                                       | Active Area(HxV mm)              | 16.30 x 5.42mm          |
| Dot Size              | 0.15(W)×0.15 (H)                                                             | Interface                        | I2C, 4-wire SPI, 16 Pin |
| Operating Temperature | -40°C~70°C                                                                   | Brightness                       | 150cd/m2                |
| IC Driver             | SH1106G                                                                      | Backlight Supply Current/Voltage | 10mA,3.0V               |

## PRODUCT DISPLAY

OLED LCD DISPLAY