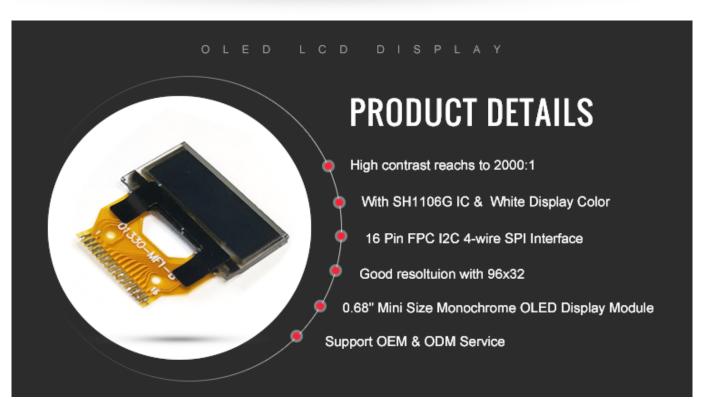

## 0.68 Inch 96x32 OLED SPI Screen Micro OLED Panel SH1106G OLED Display Module

OLED LCD DISPLAY

| Name                  | 0.68 Inch 96x32 OLED SPI Screen Micro OLED Panel SH1106G OLED Display Module |                                  |                         |
|-----------------------|------------------------------------------------------------------------------|----------------------------------|-------------------------|
| Size                  | 0.68 inch OLED Module                                                        | Dot Matrix                       | 96X32                   |
| Display Color         | White                                                                        | Dark Room Contrast Ratio         | 2000:1                  |
| Module Size           | 19.25 x 20.86 x 1.28mm                                                       | Active Area(HxV mm)              | 16.30 x 5.42mm          |
| Dot Size              | 0.15(W)×0.15 (H)                                                             | Interface                        | I2C, 4-wire SPI, 16 Pin |
| Operating Temperature | -40°C~70°C                                                                   | Brightness                       | 150cd/m2                |
| IC Driver             | SH1106G                                                                      | Backlight Supply Current/Voltage | 10mA,3.0V               |

- \* KWH0068UX01 is a Monochrome OLED display module with 96×32 dot matrix.
- \* The characteristics of this display module:
- 1)Micro:
- 2)Self-emission;
- 3) High contrast ratio is over 2000:1.
- 4)Slim/thin outline
- 5) Wide viewing angle is over 160 degree;
- 6)Wide temperature range is nearly -40°C~85°C∏
- 7)Low power consumption reaches to 99.9mW□
- 8) Fast response time reaches to  $10\mu$ S.
- \* Backlight with different brightness options from 150 1500cd/m2 are available.
- \* Specific touch panel can be designed & customized.
- \* RoHS & REACH compliant.
- \* If you can't find a suitable one, contact us to get a recommendation.