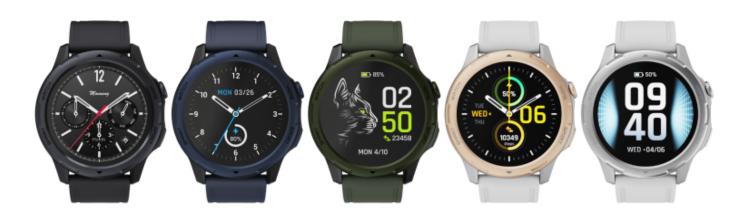

## 1.32 Inch Smart Watch, Best Round Dial Smart Watch, 360X360 Smart Watch

## Specification

| Product Name    | 1.32inch Full Touch Screen Smartwatch Full Round Screen Sport Smart Watch Smart Watch Ip68<br>Waterproof |
|-----------------|----------------------------------------------------------------------------------------------------------|
| Model name      | MW04                                                                                                     |
| Color           | Black/Blue/Green/Gold/White                                                                              |
| CPU             | RTL8762DK+AC6963A                                                                                        |
| G-sensor        | SC7A20                                                                                                   |
| PPG             | HX3605                                                                                                   |
| Screen          | 1.32 Inch 360x360 TFT Screen                                                                             |
| Touch           | Full touch screen                                                                                        |
| Material        | Strap material: Silica gel                                                                               |
|                 | Case material: Aluminum alloy+PC                                                                         |
| Battery         | 260mAh                                                                                                   |
| Waterproof      | IP68                                                                                                     |
| Working time    | 5~7 days                                                                                                 |
| Standby time    | 20 days                                                                                                  |
| Charging method | Magnetic charging                                                                                        |
| Charging time   | Below 2 hours                                                                                            |
| OTA upgrade     | Support                                                                                                  |