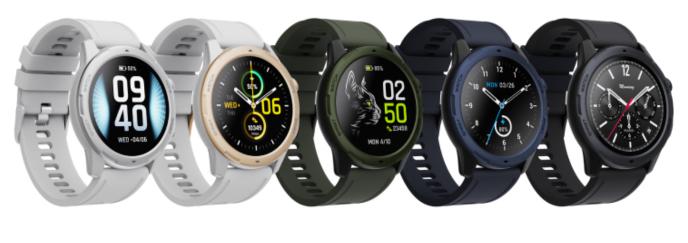

## 1.32 Inch Smart Watch, Best Round Dial Smart Watch, 360X360 Smart Watch

## Specification

| Product Name    | 1.32inch Full Touch Screen Smartwatch Full Round Screen Sport Smart Watch Smart Watch Ip68<br>Waterproof |
|-----------------|----------------------------------------------------------------------------------------------------------|
| Model name      | MW04                                                                                                     |
| Color           | Black/Blue/Green/Gold/White                                                                              |
| CPU             | RTL8762DK+AC6963A                                                                                        |
| G-sensor        | SC7A20                                                                                                   |
| PPG             | HX3605                                                                                                   |
| Screen          | 1.32 Inch 360x360 TFT Screen                                                                             |
| Touch           | Full touch screen                                                                                        |
| Material        | Strap material: Silica gel                                                                               |
|                 | Case material: Aluminum alloy+PC                                                                         |
| Battery         | 260mAh                                                                                                   |
| Waterproof      | IP68                                                                                                     |
| Working time    | 5~7 days                                                                                                 |
| Standby time    | 20 days                                                                                                  |
| Charging method | Magnetic charging                                                                                        |
| Charging time   | Below 2 hours                                                                                            |
| OTA upgrade     | Support                                                                                                  |