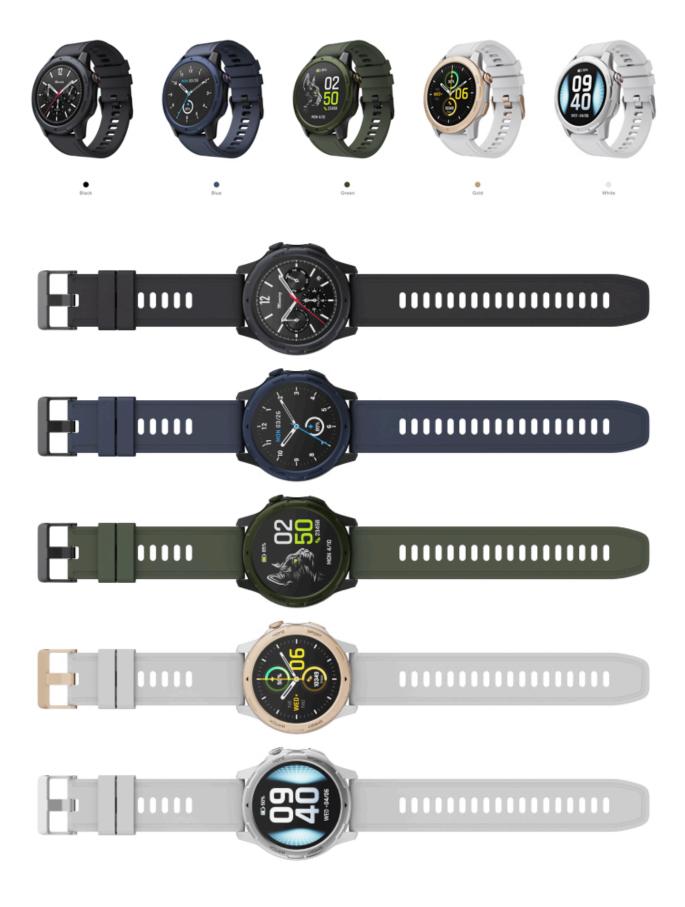

## 1.32 Inch Smart Watch, Best Round Dial Smart Watch, 360X360 Smart Watch

## Specification

| Product Name    | 1.32inch Full Touch Screen Smartwatch Full Round Screen Sport Smart Watch Smart Watch Ip68<br>Waterproof |
|-----------------|----------------------------------------------------------------------------------------------------------|
| Model name      | MW04                                                                                                     |
| Color           | Black/Blue/Green/Gold/White                                                                              |
| CPU             | RTL8762DK+AC6963A                                                                                        |
| G-sensor        | SC7A20                                                                                                   |
| PPG             | HX3605                                                                                                   |
| Screen          | 1.32 Inch 360x360 TFT Screen                                                                             |
| Touch           | Full touch screen                                                                                        |
| Material        | Strap material: Silica gel                                                                               |
|                 | Case material: Aluminum alloy+PC                                                                         |
| Battery         | 260mAh                                                                                                   |
| Waterproof      | IP68                                                                                                     |
| Working time    | 5~7 days                                                                                                 |
| Standby time    | 20 days                                                                                                  |
| Charging method | Magnetic charging                                                                                        |
| Charging time   | Below 2 hours                                                                                            |
| OTA upgrade     | Support                                                                                                  |