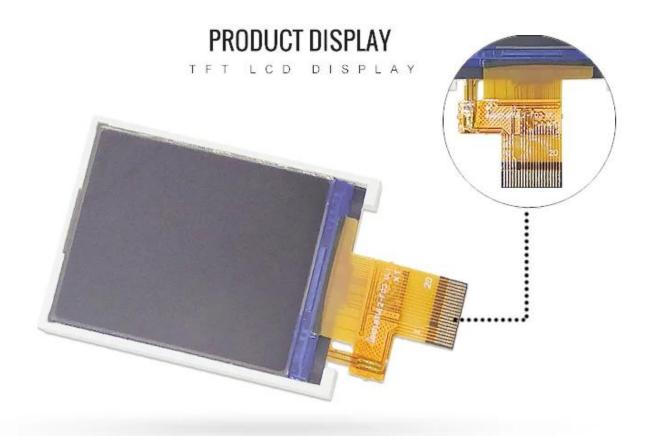

## 1.8 Inch TFT Screen 128x160 LCD Display 1.77inch TFT LCD Module With SPI Interface

| LCD Name              | 1.8 Inch TFT Screen 128x160 LCD Display 1.77inch TFT LCD Module With SPI Interface |                                     |                    |
|-----------------------|------------------------------------------------------------------------------------|-------------------------------------|--------------------|
| Туре                  | 1.8 Inch LCD Module<br>(1.77"TFT)                                                  | Resolution                          | 128(RGB)X160 pixel |
| Driver IC             | ST7735S                                                                            | Contrast Ratio                      | 300:1              |
| Outline Dimension     | 34.70x 46.70 x 2.50mm                                                              | Active Area(HxV mm)                 | 28.03x35.04mm      |
| Viewing Direction     | 12 O'Clock                                                                         | Interface                           | 8 bit SPI, 22 Pin  |
| Backlight             | 2 LED                                                                              | Brightness                          | 230cd/m2           |
| Operating Temperature | -20°C~70°C                                                                         | Backlight Supply<br>Current/Voltage | 10mA, 3.3V         |