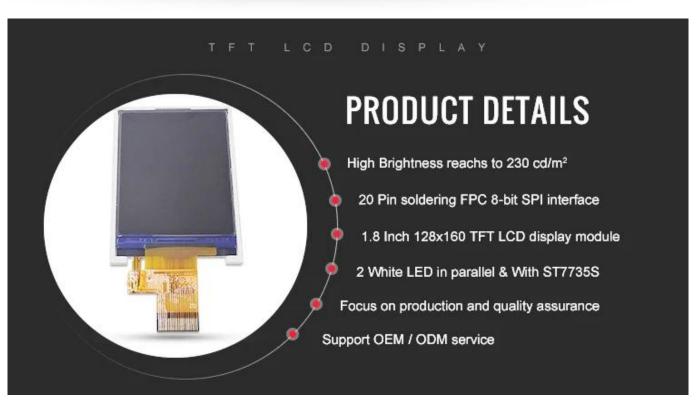

## 1.8 Inch TFT Screen 128x160 LCD Display 1.77inch TFT LCD Module With SPI Interface

| LCD Name              | 1.8 Inch TFT Screen 128x160 LCD Display 1.77inch TFT LCD Module With SPI Interface |                                     |                    |
|-----------------------|------------------------------------------------------------------------------------|-------------------------------------|--------------------|
| Туре                  | 1.8 Inch LCD Module<br>(1.77"TFT)                                                  | Resolution                          | 128(RGB)X160 pixel |
| Driver IC             | ST7735S                                                                            | Contrast Ratio                      | 300:1              |
| Outline Dimension     | 34.70x 46.70 x 2.50mm                                                              | Active Area(HxV mm)                 | 28.03x35.04mm      |
| Viewing Direction     | 12 O'Clock                                                                         | Interface                           | 8 bit SPI, 22 Pin  |
| Backlight             | 2 LED                                                                              | Brightness                          | 230cd/m2           |
| Operating Temperature | -20°C~70°C                                                                         | Backlight Supply<br>Current/Voltage | 10mA, 3.3V         |