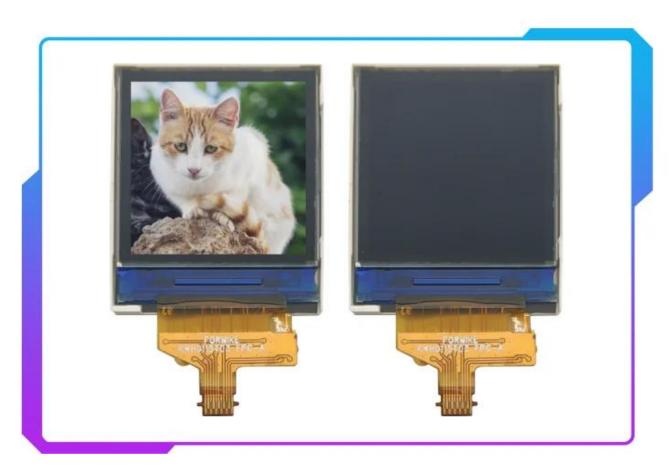

## 1.1 Inch LCD Glass 96x96 TFT Screen Price 1.1inch Display Glass Module

| Product Name                          | 1.1 Inch LCD Glass 96x96 TFT Screen Price 1.1inch Display Glass Module |
|---------------------------------------|------------------------------------------------------------------------|
| LCD Size                              | 1.1 Inch TFT LCD Display Module                                        |
| Display Mode                          | IPS                                                                    |
| Resolution                            | 96x96                                                                  |
| Outline Dimension (mm)                | 24.07x28.46x2.05                                                       |
| Active Area (mm)                      | 19.872x19.872                                                          |
| Dot pitch (mm)                        | 0.207x0.207                                                            |
| Viewing Direction                     | All                                                                    |
| Interface                             | 4W SPI Interface, 11 Pin                                               |
| Driver IC                             | ST7735S                                                                |
| Brightness (Cd/m <sup>2</sup> )       | 180                                                                    |
| Contrast Ratio                        | 500:1                                                                  |
| Backlight                             | 1 White LED                                                            |
| Backlight Supply<br>(Current/Voltage) | 15mA 3.2V                                                              |
| Touch Screen                          | Without (Optional with touch panel)                                    |

## Feature:

- 1. IPS display mode;
- 2. Super thin, 2.05mm only;
- 3. The interface is SPI.
- \* KWH011ST03-F01 is a Transmissive type color active matrix liquid crystal display (LCD).
- \* It is composed of a TFT LCD panel, driver IC, FPC, backlight.

- \* It is 96x96 resolution TFT LCD module.
- \* Specific touch panel can be designed & customized.
- \* RoHS & REACH compliant.
- \* If you can't find a suitable one, contact us to get a recommendation.