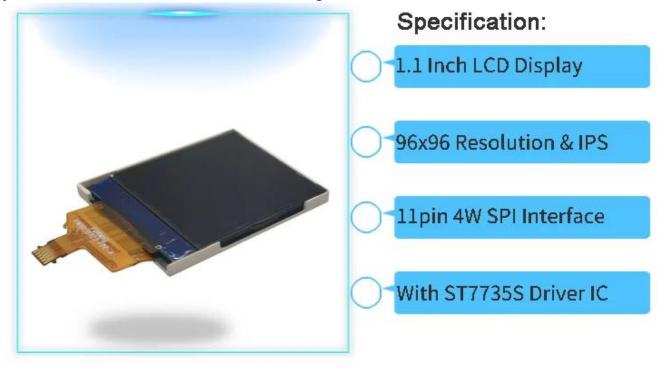

## 1.1 Inch LCD Glass 96x96 TFT Screen Price 1.1inch Display Glass Module

| Product Name                          | 1.1 Inch LCD Glass 96x96 TFT Screen Price 1.1inch Display Glass Module |
|---------------------------------------|------------------------------------------------------------------------|
| LCD Size                              | 1.1 Inch TFT LCD Display Module                                        |
| Display Mode                          | IPS                                                                    |
| Resolution                            | 96x96                                                                  |
| Outline Dimension (mm)                | 24.07x28.46x2.05                                                       |
| Active Area (mm)                      | 19.872x19.872                                                          |
| Dot pitch (mm)                        | 0.207x0.207                                                            |
| Viewing Direction                     | All                                                                    |
| Interface                             | 4W SPI Interface, 11 Pin                                               |
| Driver IC                             | ST7735S                                                                |
| Brightness (Cd/m <sup>2</sup> )       | 180                                                                    |
| Contrast Ratio                        | 500:1                                                                  |
| Backlight                             | 1 White LED                                                            |
| Backlight Supply<br>(Current/Voltage) | 15mA 3.2V                                                              |
| Touch Screen                          | Without (Optional with touch panel)                                    |

## Feature:

- 1. IPS display mode;
- 2. Super thin, 2.05mm only;
- 3. The interface is SPI.
- \* KWH011ST03-F01 is a Transmissive type color active matrix liquid crystal display (LCD).
- \* It is composed of a TFT LCD panel, driver IC, FPC, backlight.

- \* It is 96x96 resolution TFT LCD module.
- \* Specific touch panel can be designed & customized.
- \* RoHS & REACH compliant.
- \* If you can't find a suitable one, contact us to get a recommendation.