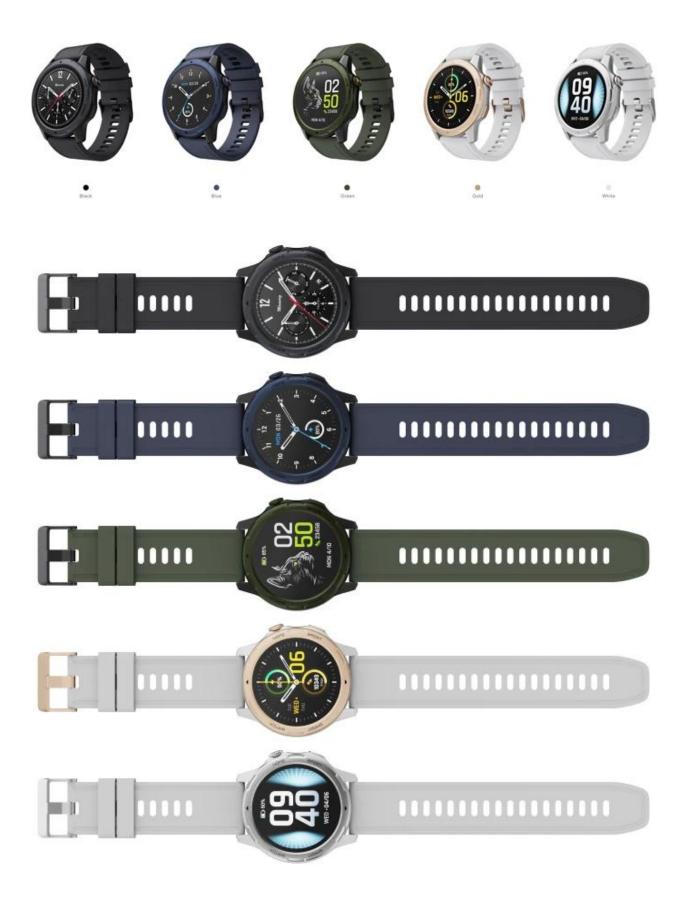

## 1.32 Inch Smart Watch, Best Round Dial Smart Watch, 360X360 Smart Watch

## Specification

| Product Name    | 1.32inch Full Touch Screen Smartwatch Full Round Screen Sport Smart Watch Smart Watch Ip68 Waterproof |
|-----------------|-------------------------------------------------------------------------------------------------------|
| Model name      | MW04                                                                                                  |
| Color           | Black/Blue/Green/Gold/White                                                                           |
| CPU             | RTL8762DK+AC6963A                                                                                     |
| G-sensor        | SC7A20                                                                                                |
| PPG             | HX3605                                                                                                |
| Screen          | 1.32 Inch 360x360 TFT Screen                                                                          |
| Touch           | Full touch screen                                                                                     |
| Material        | Strap material: Silica gel                                                                            |
|                 | Case material: Aluminum alloy+PC                                                                      |
| Battery         | 260mAh                                                                                                |
| Waterproof      | IP68                                                                                                  |
| Working time    | 5~7 days                                                                                              |
| Standby time    | 20 days                                                                                               |
| Charging method | Magnetic charging                                                                                     |
| Charging time   | Below 2 hours                                                                                         |
| OTA upgrade     | Support                                                                                               |