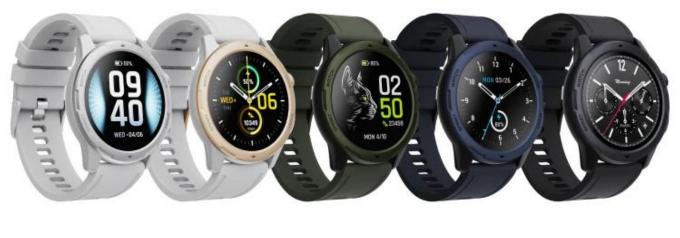

## 1.32 Inch Smart Watch, Best Round Dial Smart Watch, 360X360 Smart Watch

## Specification

| Product Name    | 1.32inch Full Touch Screen Smartwatch Full Round Screen Sport Smart Watch Smart Watch Ip68 Waterproof |
|-----------------|-------------------------------------------------------------------------------------------------------|
| Model name      | MW04                                                                                                  |
| Color           | Black/Blue/Green/Gold/White                                                                           |
| CPU             | RTL8762DK+AC6963A                                                                                     |
| G-sensor        | SC7A20                                                                                                |
| PPG             | HX3605                                                                                                |
| Screen          | 1.32 Inch 360x360 TFT Screen                                                                          |
| Touch           | Full touch screen                                                                                     |
| Material        | Strap material: Silica gel                                                                            |
|                 | Case material: Aluminum alloy+PC                                                                      |
| Battery         | 260mAh                                                                                                |
| Waterproof      | IP68                                                                                                  |
| Working time    | 5~7 days                                                                                              |
| Standby time    | 20 days                                                                                               |
| Charging method | Magnetic charging                                                                                     |
| Charging time   | Below 2 hours                                                                                         |
| OTA upgrade     | Support                                                                                               |