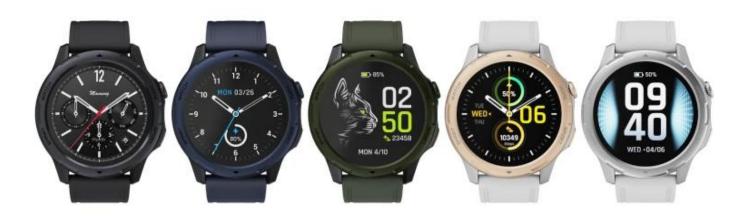

## 1.32 Inch Smart Watch, Best Round Dial Smart Watch, 360X360 Smart Watch

## Specification

| Product Name    | 1.32inch Full Touch Screen Smartwatch Full Round Screen Sport Smart Watch Smart Watch Ip68 Waterproof |
|-----------------|-------------------------------------------------------------------------------------------------------|
| Model name      | MW04                                                                                                  |
| Color           | Black/Blue/Green/Gold/White                                                                           |
| CPU             | RTL8762DK+AC6963A                                                                                     |
| G-sensor        | SC7A20                                                                                                |
| PPG             | HX3605                                                                                                |
| Screen          | 1.32 Inch 360x360 TFT Screen                                                                          |
| Touch           | Full touch screen                                                                                     |
| Material        | Strap material: Silica gel                                                                            |
|                 | Case material: Aluminum alloy+PC                                                                      |
| Battery         | 260mAh                                                                                                |
| Waterproof      | IP68                                                                                                  |
| Working time    | 5~7 days                                                                                              |
| Standby time    | 20 days                                                                                               |
| Charging method | Magnetic charging                                                                                     |
| Charging time   | Below 2 hours                                                                                         |
| OTA upgrade     | Support                                                                                               |