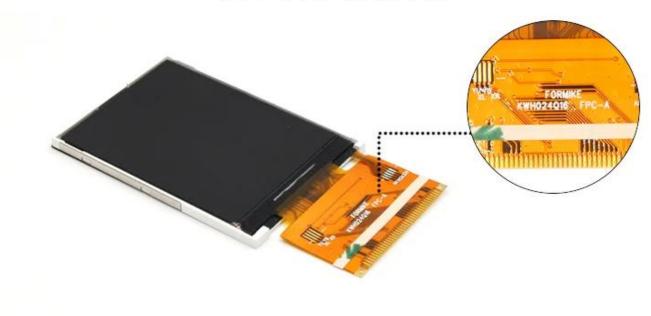

  KWH024Q16-F01 is 2.4 Inch 240x320 IPS TFT LCD Module with ILI9341 driver ic, which support 16 bit MCU interface.

It's portrait display type. And it's widely used for small mobile phone, handheld terminal, MP3 PMP and Instrumentation display, etc.