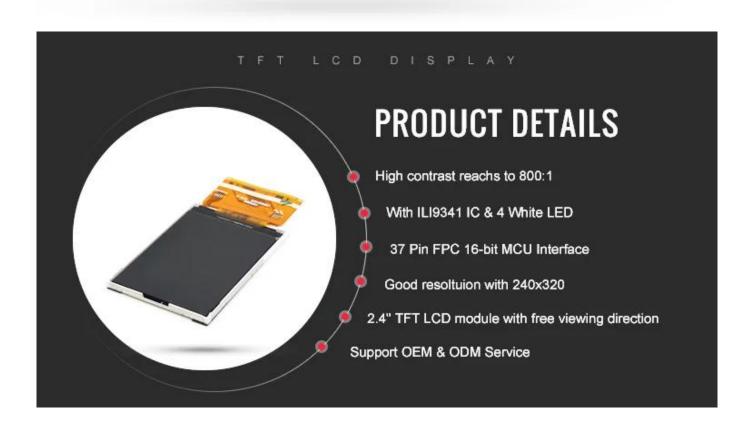

## 2.4 Inch 240x320 IPS TFT LCD Module With 37 Pin

| LCD Name              | 2.4 Inch 240x320 IPS TFT LCD Module With 37 Pin |                                                                     |                    |
|-----------------------|-------------------------------------------------|---------------------------------------------------------------------|--------------------|
| Туре                  | 2.4 Inch LCD Module                             | Resolution                                                          | 240(RGB)X320 pixel |
| Response Time(ms)     | 35                                              | Co2.4 Inch 240x320 IPS TFT<br>LCD Module With 37 Pinntrast<br>Ratio | 800:1              |
| Outline Dimension     | 42.72x 60.26 x 2.50mm                           | Active Area(HxV mm)                                                 | 36.72x48.96mm      |
| Viewing Direction     | Free                                            | Interface                                                           | 16 bit MCU, 37 Pin |
| Backlight             | 4 LED                                           | Brightness                                                          | 200cd/m2           |
| Operating Temperature | -20°C~70°C                                      | Backlight Supply<br>Current/Voltage                                 | 60mA, 3.3V         |

- \* KWH024Q16-F01 is a small Transmissive type color active matrix liquid crystal display (LCD).
- \* It is composed of a TFT LCD panel, driver IC, FPC, backlight.
- \* It is 240x320 resolution TFT LCD module.
- \* Backlight with different brightness options from 200 1500cd/m2 are available.
- \* Specific touch panel can be designed & customized.
- \* RoHS & REACH compliant.
- \* If you can't find a suitable one, contact us to get a recommendation.

  KWH024Q16-F01 is 2.4 Inch 240x320 IPS TFT LCD Module with ILI9341 driver ic, which support 16 bit MCU interface.

It's portrait display type. And it's widely used for small mobile phone, handheld terminal, MP3 PMP and Instrumentation display, etc.