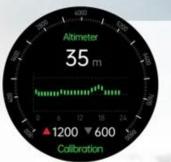

### Current altitude

Built in precise height sensor, precise positioning of altitude.