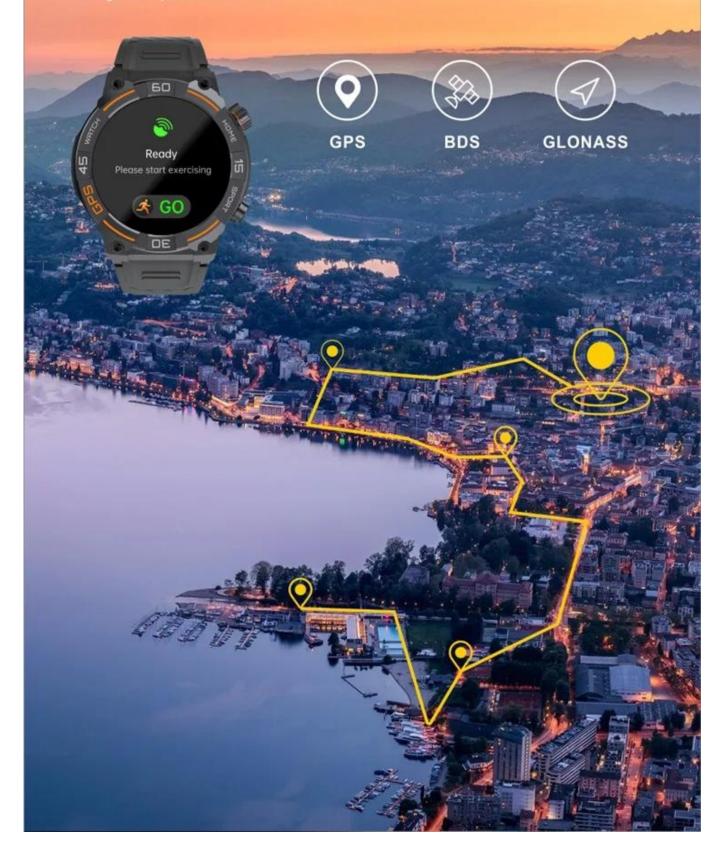

#### **Records your every step trajectory**

GPS/BDS/GLONASS satellite precise positioning can accurately record your movement trajectory, and can monitor important data such as heart rate, distance, speed, and calorie during most sports in real-time.