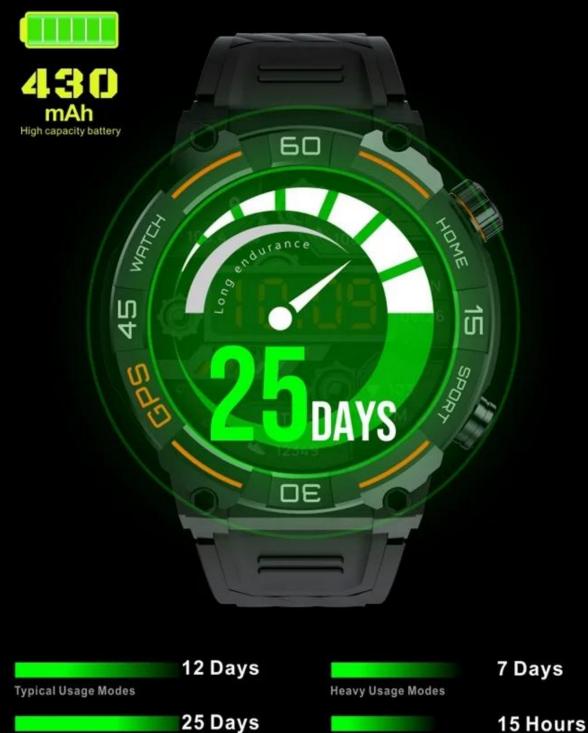

## Magnetic suction charging for strong range

430 milliampere battery capacity, bid farewell to battery life anxiety, deeply intelligent optimization of energy-saving algorithms, creating a balance between power consumption and performance

Battery Saver Modes

GPS mode outdoor training

### **Product parameters**

| Screen      | 1.39" TFT      | Screen Resolution     | 360x360                   |
|-------------|----------------|-----------------------|---------------------------|
| BLE Version | n BT3.0+BLE5.1 | Batter Capacity       | 430 mAh                   |
| Waterproof  | IP67           | Standby Days          | 25 Days (Lab test result) |
| Dimension   | 53×49.6×15.5mm | Operating temperature | -20°C ~ 50°C              |