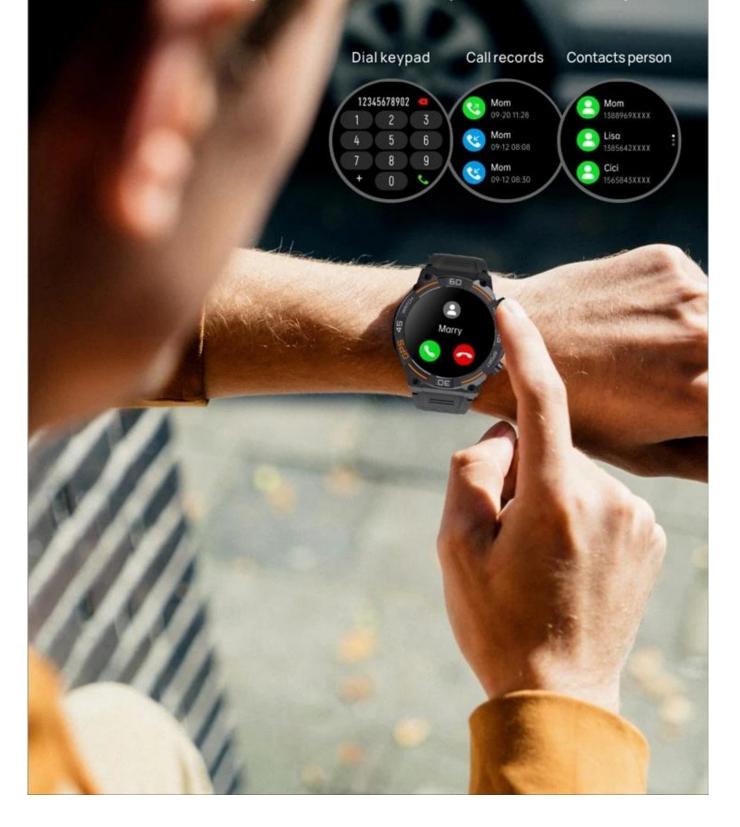

## **BLE** calling

The watch adds speakers and a microphone, When the phone calls, it will be pushed to the watch in time, and the phone will be answered in one step, and the BLE call will be made through the watch. Free hands, easy to answer more efficiently.