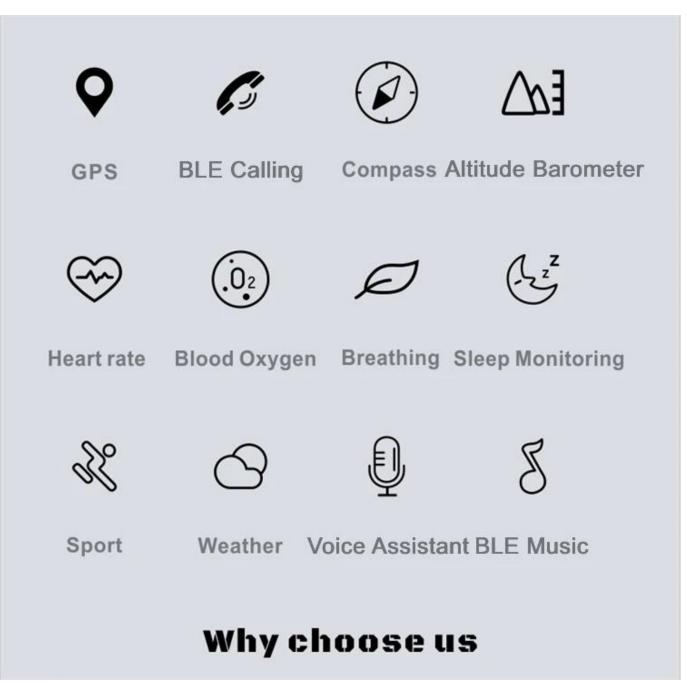

### **GPS** motion

## **BLE** calling

The watch adds speakers and a microphone, When the phone calls, it will be pushed to the watch in time, and the phone will be answered in one step, and the BLE call will be made through the watch. Free hands, easy to answer more efficiently.

## **Compass on wrist**

Built in geomagnetic sensor for more convenient outdoor guidance Fearless travel

60 and

215°

SW

DE

ភ

40

## Altitude/Barometer

Multiple outdoor sensors provide precise outdoor data

## All day health detection

#### Spo2 Level Measurement

Blood Oxygen Measurement\*Blood oxygen saturation (spo2) level indicates the amount of oxygen in the blood Get an Spo2measurement anytime anywhere for a peace of mind.

#### 24H Real-time Heart Rate

The advanced heart rate sensor monitors heart rate accurately in real-time when you are active or at rest. Heart rate changes can also be logged on a weekly graph and send an alert if it detects any unusual heart rate changes.

#### Sleep Score and Analysis

Monitors your sleep 24-hours and provides detailed reports on deep sleep, light sleep and REM stages to help you find out what is going on during your sleep.

Breath training Help you regulate breathing and relax