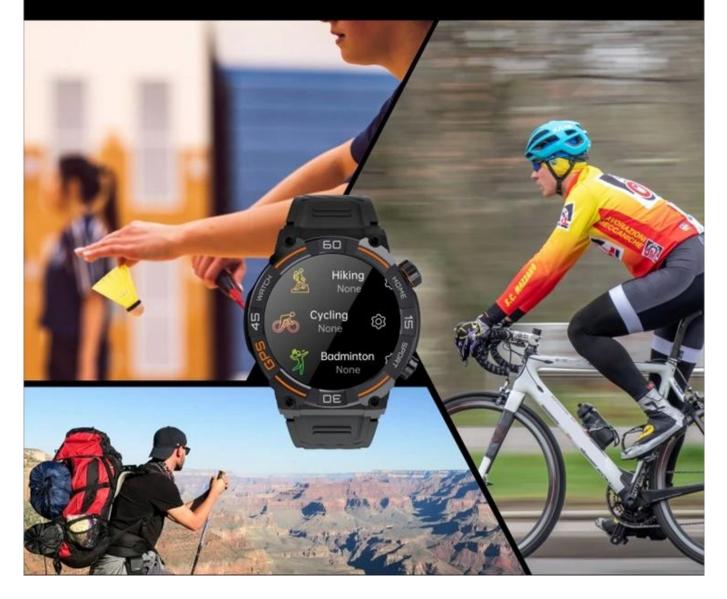

#### **Records your every step trajectory**

GPS/BDS/GLONASS satellite precise positioning can accurately record your movement trajectory, and can monitor important data such as heart rate, distance, speed, and calorie during most sports in real-time.