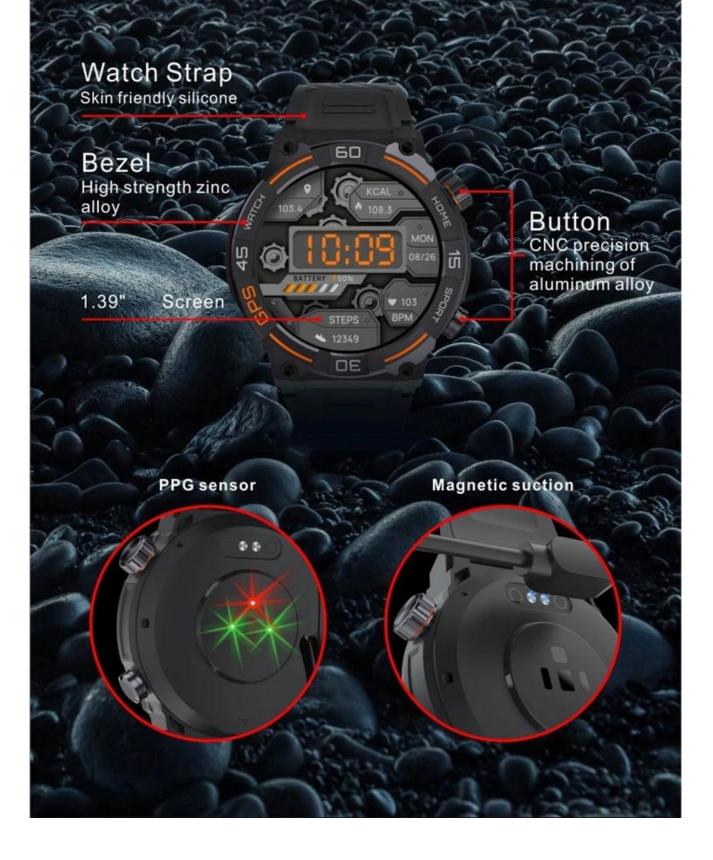

# High quality material selection meticulous design

### **Product parameters**

| Screen      | 1.39" TFT      | Screen Resolution     | 360x360                   |
|-------------|----------------|-----------------------|---------------------------|
| BLE Version | n BT3.0+BLE5.1 | Batter Capacity       | 430 mAh                   |
| Waterproof  | IP67           | Standby Days          | 25 Days (Lab test result) |
| Dimension   | 53×49.6×15.5mm | Operating temperature | -20°C ~ 50°C              |