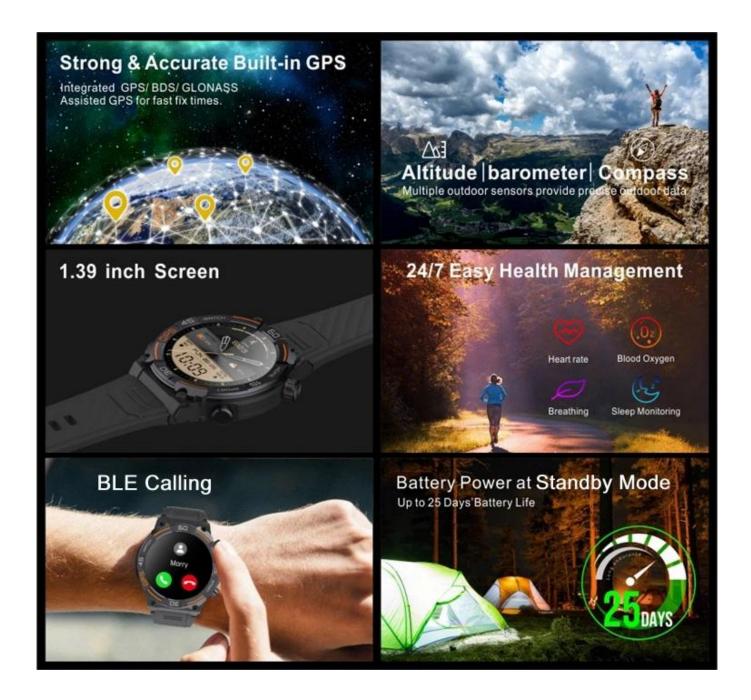

#### **Records your every step trajectory**

GPS/BDS/GLONASS satellite precise positioning can accurately record your movement trajectory, and can monitor important data such as heart rate, distance, speed, and calorie during most sports in real-time.

## Altitude/Barometer

Multiple outdoor sensors provide precise outdoor data

## All day health detection

## Magnetic suction charging for strong range

430 milliampere battery capacity, bid farewell to battery life anxiety, deeply intelligent optimization of energy-saving algorithms, creating a balance between power consumption and performance