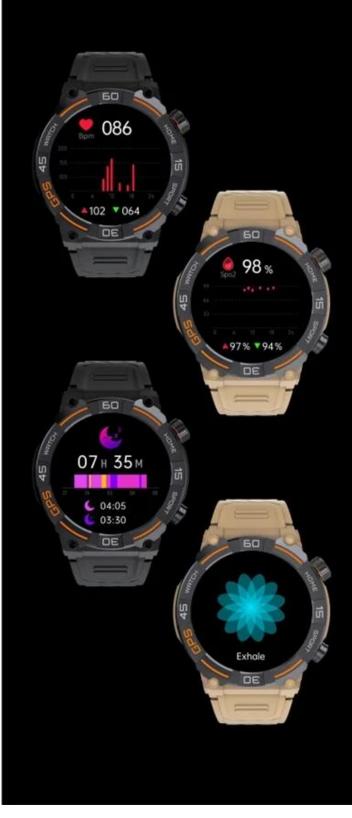

## All day health detection

#### Spo2 Level Measurement

Blood Oxygen Measurement\*Blood oxygen saturation (spo2) level indicates the amount of oxygen in the blood Get an Spo2measurement anytime anywhere for a peace of mind.

#### 24H Real-time Heart Rate

The advanced heart rate sensor monitors heart rate accurately in real-time when you are active or at rest. Heart rate changes can also be logged on a weekly graph and send an alert if it detects any unusual heart rate changes.

#### Sleep Score and Analysis

Monitors your sleep 24-hours and provides detailed reports on deep sleep, light sleep and REM stages to help you find out what is going on during your sleep.

Breath training Help you regulate breathing and relax