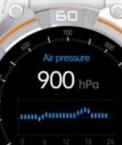

#### Current air pressure

Built in precise pressure sensor for precise monitoring of atmospheric pressure

▲1200 ▼600

900 hPa

▲1200 ▼600

DE