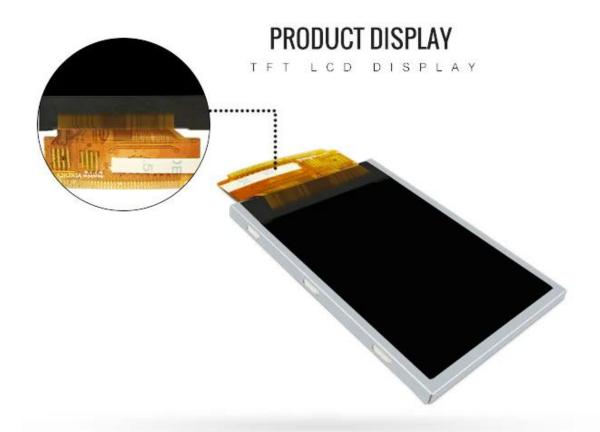

- \* KWH020ST23-F01 is a small Transmissive type color active matrix liquid crystal display (LCD).
- \* It is composed of a TFT LCD panel, driver IC, FPC, backlight.
- \* It is 240x320 resolution TFT LCD module.
- \* Backlight with different brightness options from 200 1500cd/m2 are available.
- \* Specific touch panel can be designed & customized.
- \* RoHS & REACH compliant.
- \* If you can't find a suitable one, contact us to get a recommendation.