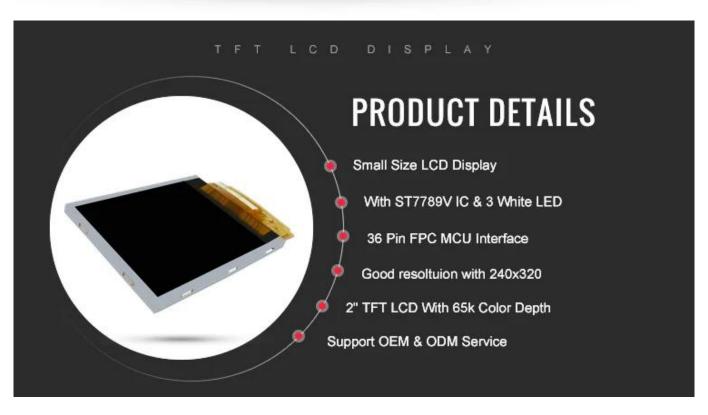

## 240x320 TFT LCD 2 Inch QVGA LCD st7789v LCD Screen With 36 Pin

| LCD Name              | 240x320 TFT LCD 2 Inch QVGA LCD st7789v LCD Screen With 36 Pin |                                     |                      |
|-----------------------|----------------------------------------------------------------|-------------------------------------|----------------------|
| Туре                  | 2 Inch LCD Module                                              | Resolution                          | 240(RGB)X320 pixel   |
| Driver IC             | ST7789V                                                        | Contrast Ratio                      | 350:1                |
| Outline Dimension     | 36.10x 51.90 x 2.40mm                                          | Active Area(HxV mm)                 | 30.60x40.80mm        |
| Viewing Direction     | 12 O'Clock                                                     | Interface                           | 8/16 bit MCU, 36 Pin |
| Backlight             | 3 LED In parallel                                              | Brightness                          | 250cd/m2             |
| Operating Temperature | 1-20°C~70°C                                                    | Backlight Supply<br>Current/Voltage | 45mA, 3.2V           |

- \* KWH020ST23-F01 is a small Transmissive type color active matrix liquid crystal display (LCD).
- \* It is composed of a TFT LCD panel, driver IC, FPC, backlight.
- \* It is 240x320 resolution TFT LCD module.
- \* Backlight with different brightness options from 200 1500cd/m2 are available.
- \* Specific touch panel can be designed & customized.
- \* RoHS & REACH compliant.
- \* If you can't find a suitable one, contact us to get a recommendation.