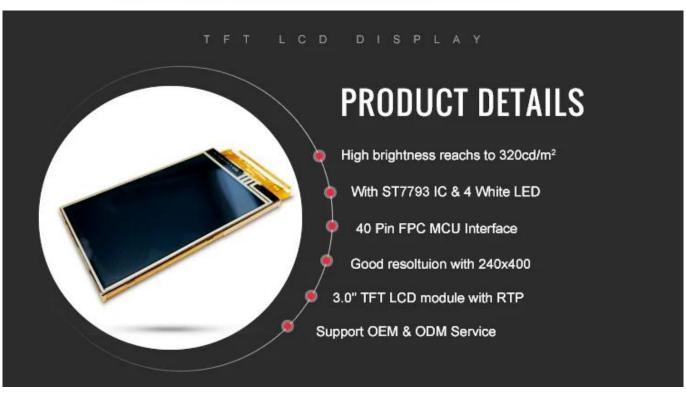

## 3.0inch Small Size Screen LCD Display 3 Inch Screen 3.0 240\*400 TFT LCD Module With Touch Panel

| LCD Name              | 3.0inch Small Size Screen LCD Display 3 Inch Screen 3.0 240*400 TFT LCD Module With Touch Panel |                                  |                           |
|-----------------------|-------------------------------------------------------------------------------------------------|----------------------------------|---------------------------|
| LCD Size              | 3 inch LCD Module                                                                               | Resolution                       | 240(RGB)X400 pixel        |
| Color Depth           | 65K/262K                                                                                        | Contrast Ratio                   | 250:1                     |
| Outline Dimension     | 45.04x 77.00 x 3.70mm                                                                           | Active Area(HxV mm)              | 38.88x64.80mm             |
| Viewing Direction     | 12 O'Clock                                                                                      | Interface                        | 8/9/16/18 BIT MCU, 40 Pin |
| Backlight             | 4 LED                                                                                           | Brightness                       | 320cd/m2                  |
| Operating Temperature | -20°C~70°C                                                                                      | Backlight Supply Current/Voltage | 60mA, 3.3V                |
| Driver IC             | ST7793                                                                                          | Touch Panel                      | With RTP                  |

- \* KWH030ST11-F02 is a small Transmissive type color active matrix liquid crystal display (LCD).
- \* It is composed of a TFT LCD panel, driver IC, FPC, backlight, RTP.
- \* It is 240x400 resolution TFT LCD module.
- \* Backlight with different brightness options from 200 1500cd/m2 are available.
- \* Specific touch panel can be designed & customized.
- \* RoHS & REACH compliant.
- \* If you can't find a suitable one, contact us to get a recommendation.