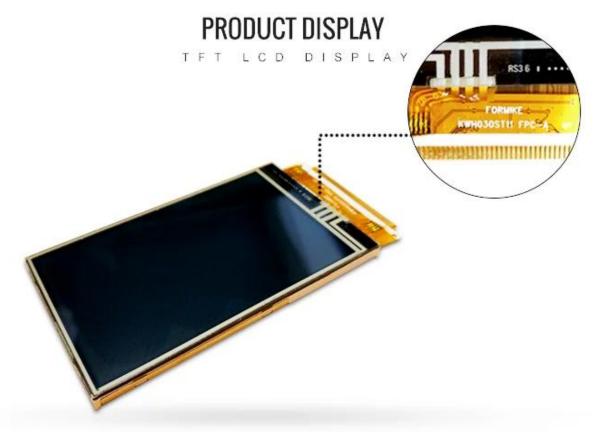

## 3.0inch Small Size Screen LCD Display 3 Inch Screen 3.0 240\*400 TFT LCD Module With Touch Panel

| LCD Name              | 3.0inch Small Size Screen LCD Display 3 Inch Screen 3.0 240*400 TFT LCD Module With Touch Panel |                                  |                           |
|-----------------------|-------------------------------------------------------------------------------------------------|----------------------------------|---------------------------|
| LCD Size              | 3 inch LCD Module                                                                               | Resolution                       | 240(RGB)X400 pixel        |
| Color Depth           | 65K/262K                                                                                        | Contrast Ratio                   | 250:1                     |
| Outline Dimension     | 45.04x 77.00 x 3.70mm                                                                           | Active Area(HxV mm)              | 38.88x64.80mm             |
| Viewing Direction     | 12 O'Clock                                                                                      | Interface                        | 8/9/16/18 BIT MCU, 40 Pin |
| Backlight             | 4 LED                                                                                           | Brightness                       | 320cd/m2                  |
| Operating Temperature | -20°C~70°C                                                                                      | Backlight Supply Current/Voltage | 60mA, 3.3V                |
| Driver IC             | ST7793                                                                                          | Touch Panel                      | With RTP                  |

- \* KWH030ST11-F02 is a small Transmissive type color active matrix liquid crystal display (LCD).
- \* It is composed of a TFT LCD panel, driver IC, FPC, backlight, RTP.
- \* It is 240x400 resolution TFT LCD module.
- \* Backlight with different brightness options from 200 1500cd/m2 are available.
- \* Specific touch panel can be designed & customized.
- \* RoHS & REACH compliant.
- \* If you can't find a suitable one, contact us to get a recommendation.