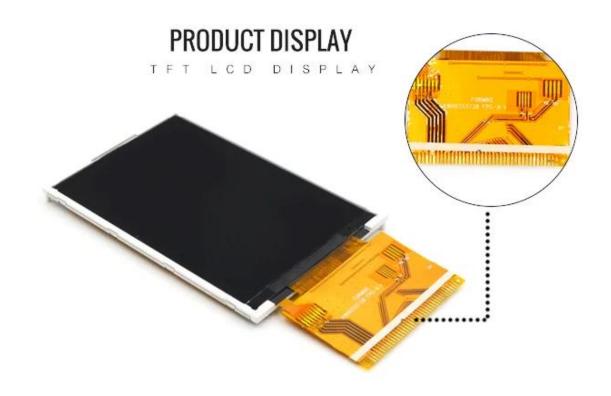

## 3.5 Inch TFT Module 320\*480 LCD Display IPS 3.5" HVGA 320x480 TFT LCD Display

| LCD Name              | 3.5 Inch TFT Module 320*480 LCD Display IPS 3.5" HVGA 320x480 TFT LCD Display |                                  |                         |
|-----------------------|-------------------------------------------------------------------------------|----------------------------------|-------------------------|
| LCD Size              | 3.5 inch LCD Module                                                           | Resolution                       | 320(RGB)X480 Resolution |
| Color Depth           | 65k                                                                           | Contrast Ratio                   | 700:1                   |
| Outline Dimension     | 56.54x 84.96 x 2.20mm                                                         | Active Area(HxV mm)              | 48.96x73.44mm           |
| Viewing Direction     | ALL                                                                           | Interface                        | MCU, 38 Pin             |
| Backlight             | 6 White LED In Parallel                                                       | Brightness                       | 300cd/m2                |
| Operating Temperature | -20°C~70°C                                                                    | Backlight Supply Current/Voltage | 90mA, 3.2V              |

- \* KWH035ST28-F01 is a Transmissive type color active matrix liquid crystal display (LCD).
- \* It is composed of a TFT LCD panel, driver IC, FPC, backlight.
- \* It is 320x480 resolution TFT LCD module.
- \* Backlight with different brightness options from 200 1500cd/m2 are available.
- \* Specific touch panel can be designed & customized.
- \* RoHS & REACH compliant.
- \* If you can't find a suitable one, contact us to get a recommendation.