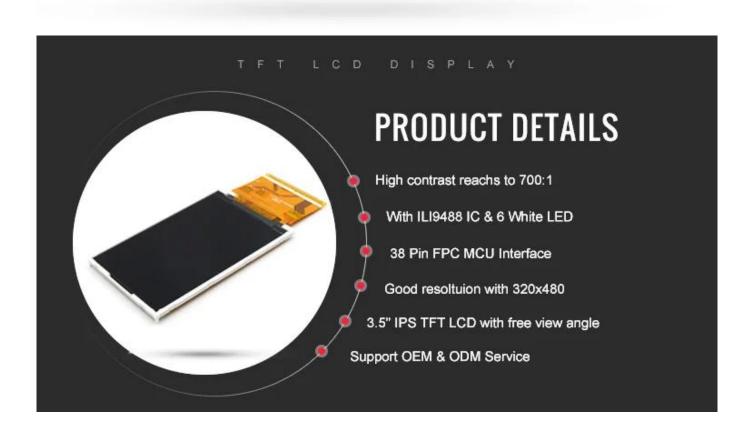

## 3.5 Inch TFT Module 320\*480 LCD Display IPS 3.5" HVGA 320x480 TFT LCD Display

| LCD Name              | 3.5 Inch TFT Module 320*480 LCD Display IPS 3.5" HVGA 320x480 TFT LCD Display |                                  |                         |
|-----------------------|-------------------------------------------------------------------------------|----------------------------------|-------------------------|
| LCD Size              | 3.5 inch LCD Module                                                           | Resolution                       | 320(RGB)X480 Resolution |
| Color Depth           | 65k                                                                           | Contrast Ratio                   | 700:1                   |
| Outline Dimension     | 56.54x 84.96 x 2.20mm                                                         | Active Area(HxV mm)              | 48.96x73.44mm           |
| Viewing Direction     | ALL                                                                           | Interface                        | MCU, 38 Pin             |
| Backlight             | 6 White LED In Parallel                                                       | Brightness                       | 300cd/m2                |
| Operating Temperature | -20°C~70°C                                                                    | Backlight Supply Current/Voltage | 90mA, 3.2V              |

- \* KWH035ST28-F01 is a Transmissive type color active matrix liquid crystal display (LCD).
- \* It is composed of a TFT LCD panel, driver IC, FPC, backlight.
- \* It is 320x480 resolution TFT LCD module.
- \* Backlight with different brightness options from 200 1500cd/m2 are available.
- \* Specific touch panel can be designed & customized.
- \* RoHS & REACH compliant.
- \* If you can't find a suitable one, contact us to get a recommendation.