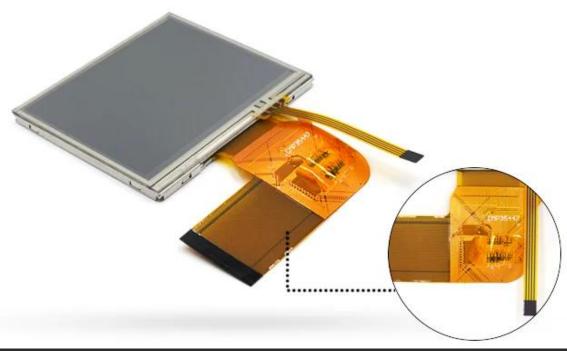

- \* KWH035ST54-F01 is a small Transmissive type color active matrix liquid crystal display (LCD).
- \* It is composed of a TFT LCD panel, driver IC, FPC, backlight.
- \* It is 320x240 resolution TFT LCD module.
- \* Optional with capacitive touch panel and resistive touch screen.
- \* Backlight with different brightness options from 250 1500cd/m2 are available.
- \* Specific touch panel can be designed & customized.
- \* RoHS & REACH compliant.
- \* If you can't find a suitable one, contact us to get a recommendation.