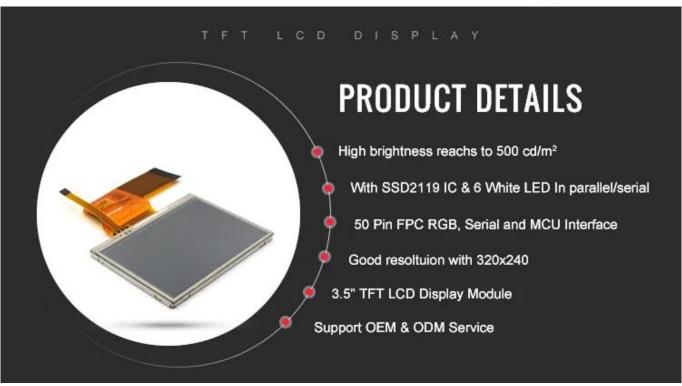

## 320\*240 Resolution TFT LCD FPC Panel Screen LCD Display FPC 3.5 Inch Touch Screen Panel With RGB MCU SPI Interface

TFT LCD DISPLAY

| LCD Name          | 320*240 Resolution TFT LCD FPC Panel Screen LCD Display FPC 3.5 Inch Touch Screen Panel With RGB MCU SPI |            |                                   |
|-------------------|----------------------------------------------------------------------------------------------------------|------------|-----------------------------------|
|                   | Interface 3.5 inch LCD Module                                                                            | Resolution | 320(RGB)X240 Resolution           |
|                   | 64K/262K                                                                                                 |            | 300:1                             |
|                   | • •                                                                                                      |            | 70.08 x 52.56mm                   |
| Viewing Direction |                                                                                                          |            | 50 PIN,RGB, SPI and MCU Interface |
|                   |                                                                                                          |            | 500cd/m2                          |
|                   | <u>'</u>                                                                                                 |            | 40mA,3.3V                         |

- \* KWH035ST54-F01 is a small Transmissive type color active matrix liquid crystal display (LCD).
- \* It is composed of a TFT LCD panel, driver IC, FPC, backlight.
- \* It is 320x240 resolution TFT LCD module.
- \* Optional with capacitive touch panel and resistive touch screen.
- \* Backlight with different brightness options from 250 1500cd/m2 are available.
- \* Specific touch panel can be designed & customized.
- \* RoHS & REACH compliant.
- \* If you can't find a suitable one, contact us to get a recommendation.