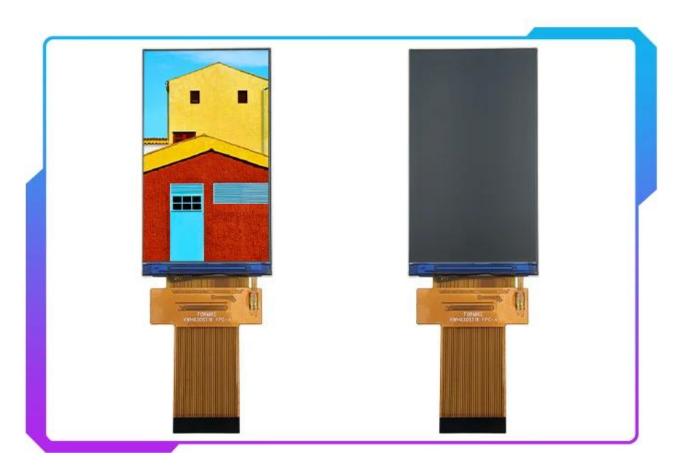

## 3inch Screen 360x640 IPS TFT Module 3 Inch LCD Dispaly

| Product Name                          | 3inch Screen 360x640 IPS TFT Module 3 Inch LCD Dispaly |
|---------------------------------------|--------------------------------------------------------|
| LCD Size                              | 3 Inch IPS TFT LCD Display Screen                      |
| Display Mode                          | IPS                                                    |
| Resolution                            | 360x640                                                |
| Outline Dimension (mm)                | 41.80 x 73.97 x 2.15                                   |
| Active Area (mm)                      | 36.72 x 65.13                                          |
| Dot pitch (mm)                        | 0.102x0.102                                            |
| Viewing Direction                     | All                                                    |
| Interface                             | 24 BIT RGB Interface, 40 Pin                           |
| Driver IC                             | ST7701S                                                |
| Brightness (Cd/m <sup>2</sup> )       | 600                                                    |
| Contrast Ratio                        | 1200:1                                                 |
| Backlight                             | 6 White LED                                            |
| Backlight Supply<br>(Current/Voltage) | 20mA 19.2V                                             |
| Touch Screen                          | Optional with Touch Screen                             |

## **Key Feature:**

- Small Portrait LCD
- 3.0 inch 360x640 TFT LCD display
- IPS display type & All viewing angle
- High brightness is up to 600cd/m<sup>2</sup>
- With 40pin 24bit RGB interface
- It's widely used for Handheld PDA, Industrial, Healthcare, Portable Navigation, MP3 PMP, Instruments Meters, Mobile Phone, Automotive Display and other small portrait lcd display solution.