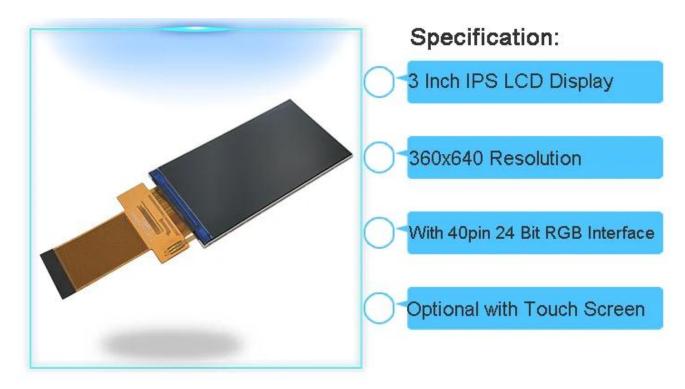

## 3inch Screen 360x640 IPS TFT Module 3 Inch LCD Dispaly

| Product Name                          | 3inch Screen 360x640 IPS TFT Module 3 Inch LCD Dispaly |
|---------------------------------------|--------------------------------------------------------|
| LCD Size                              | 3 Inch IPS TFT LCD Display Screen                      |
| Display Mode                          | IPS                                                    |
| Resolution                            | 360x640                                                |
| Outline Dimension (mm)                | 41.80 x 73.97 x 2.15                                   |
| Active Area (mm)                      | 36.72 x 65.13                                          |
| Dot pitch (mm)                        | 0.102x0.102                                            |
| Viewing Direction                     | All                                                    |
| Interface                             | 24 BIT RGB Interface, 40 Pin                           |
| Driver IC                             | ST7701S                                                |
| Brightness (Cd/m <sup>2</sup> )       | 600                                                    |
| Contrast Ratio                        | 1200:1                                                 |
| Backlight                             | 6 White LED                                            |
| Backlight Supply<br>(Current/Voltage) | 20mA 19.2V                                             |
| Touch Screen                          | Optional with Touch Screen                             |

## **Key Feature:**

- Small Portrait LCD
- 3.0 inch 360x640 TFT LCD display
- IPS display type & All viewing angle
- High brightness is up to 600cd/m<sup>2</sup>
- With 40pin 24bit RGB interface
- It's widely used for Handheld PDA, Industrial, Healthcare, Portable Navigation, MP3 PMP, Instruments Meters, Mobile Phone, Automotive Display and other small portrait lcd display solution.