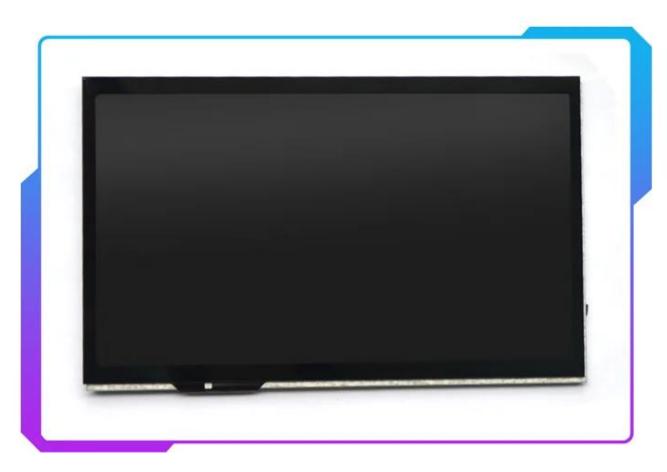

## 50 Pin 10.1 Inch TFT LCD Capacitive Screen 10 Inch TFT Touch Display Module With 1024x600

| Product Name                          | 50 Pin 10.1 Inch TFT LCD Capacitive Screen 10 Inch TFT Touch Display Module With 1024x600 |
|---------------------------------------|-------------------------------------------------------------------------------------------|
| LCD Size                              | 10.1 Inch TFT LCD Display Module                                                          |
| Display Mode                          | Transmissive                                                                              |
| Resolution                            | 1024x600                                                                                  |
| Outline Dimension (mm)                | 235.00x143.00x6.08                                                                        |
| Active Area (mm)                      | 222.72x125.28                                                                             |
| Dot pitch (mm)                        | 0.2175x0.2088                                                                             |
| Viewing Direction                     | 6 O'Clock                                                                                 |
| Interface                             | RGB Interface, 50 Pin                                                                     |
| Surface Hardness                      | 6H                                                                                        |
| Brightness (Cd/m²)                    | 250                                                                                       |
| Contrast Ratio                        | 600:1                                                                                     |
| Backlight                             | 24 White LED                                                                              |
| Backlight Supply<br>(Current/Voltage) | 160mA 9.6V                                                                                |
| Touch Screen                          | With Capacitive Touch Panel                                                               |
|                                       |                                                                                           |