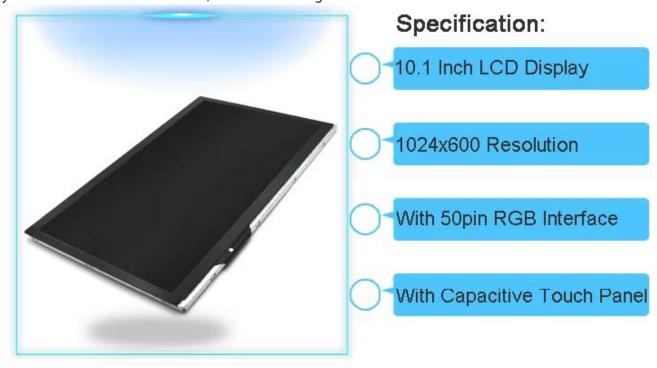

## 50 Pin 10.1 Inch TFT LCD Capacitive Screen 10 Inch TFT Touch Display Module With 1024x600

| Product Name                          | 50 Pin 10.1 Inch TFT LCD Capacitive Screen 10 Inch TFT Touch Display Module With 1024x600 |
|---------------------------------------|-------------------------------------------------------------------------------------------|
| LCD Size                              | 10.1 Inch TFT LCD Display Module                                                          |
| Display Mode                          | Transmissive                                                                              |
| Resolution                            | 1024x600                                                                                  |
| Outline Dimension (mm)                | 235.00x143.00x6.08                                                                        |
| Active Area (mm)                      | 222.72x125.28                                                                             |
| Dot pitch (mm)                        | 0.2175x0.2088                                                                             |
| Viewing Direction                     | 6 O'Clock                                                                                 |
| Interface                             | RGB Interface, 50 Pin                                                                     |
| Surface Hardness                      | 6H                                                                                        |
| Brightness (Cd/m²)                    | 250                                                                                       |
| Contrast Ratio                        | 600:1                                                                                     |
| Backlight                             | 24 White LED                                                                              |
| Backlight Supply<br>(Current/Voltage) | 160mA 9.6V                                                                                |
| Touch Screen                          | With Capacitive Touch Panel                                                               |
|                                       |                                                                                           |

- \* KWH101KQ10-C01 is a Transmissive type color active matrix liquid crystal display (LCD).
- \* It is composed of a TFT LCD panel, driver IC, FPC, backlight, CTP.
- \* It is 1024x600 resolution TFT LCD module.
- \* Backlight with different brightness options from 250 1500cd/m2 are available.
- \* Specific touch panel can be designed & customized.
- \* RoHS & REACH compliant.