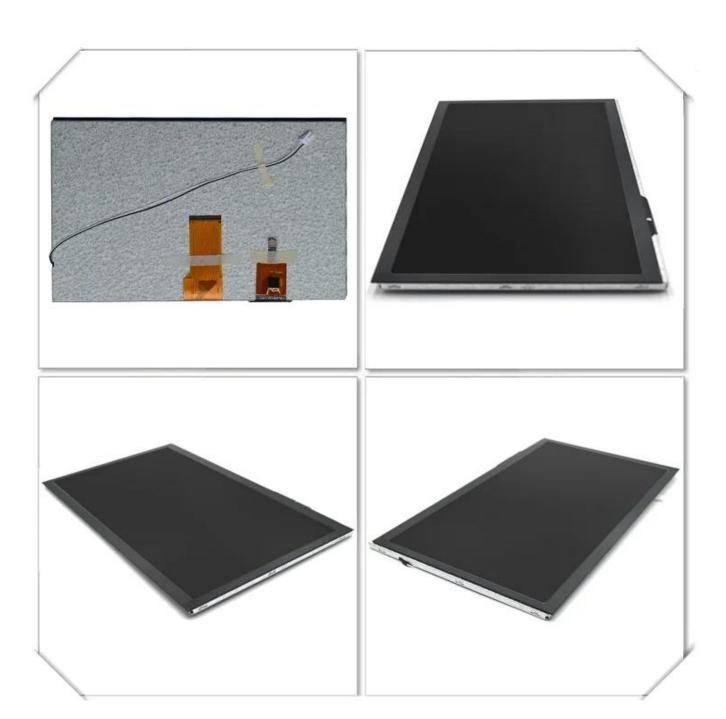

## 50 Pin 10.1 Inch TFT LCD Capacitive Screen 10 Inch TFT Touch Display Module With 1024x600

| Product Name                          | 50 Pin 10.1 Inch TFT LCD Capacitive Screen 10 Inch TFT Touch Display Module With 1024x600 |
|---------------------------------------|-------------------------------------------------------------------------------------------|
| LCD Size                              | 10.1 Inch TFT LCD Display Module                                                          |
| Display Mode                          | Transmissive                                                                              |
| Resolution                            | 1024x600                                                                                  |
| Outline Dimension (mm)                | 235.00x143.00x6.08                                                                        |
| Active Area (mm)                      | 222.72x125.28                                                                             |
| Dot pitch (mm)                        | 0.2175x0.2088                                                                             |
| Viewing Direction                     | 6 O'Clock                                                                                 |
| Interface                             | RGB Interface, 50 Pin                                                                     |
| Surface Hardness                      | 6H                                                                                        |
| Brightness (Cd/m²)                    | 250                                                                                       |
| Contrast Ratio                        | 600:1                                                                                     |
| Backlight                             | 24 White LED                                                                              |
| Backlight Supply<br>(Current/Voltage) | 160mA 9.6V                                                                                |
| Touch Screen                          | With Capacitive Touch Panel                                                               |
|                                       |                                                                                           |