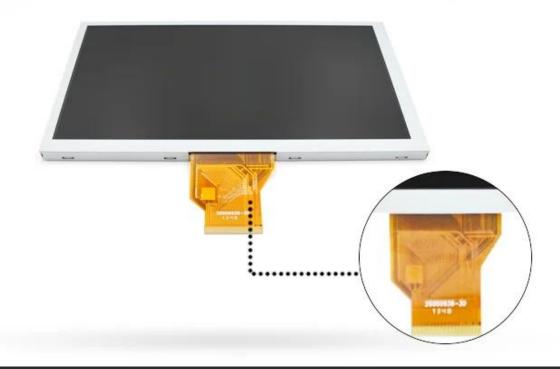

## PRODUCT INFORMATION

TFT LCD DISPLAY

| LCD Name                        | 50 Pin TFT LCD Module 8 Inch 800x480 LCD Display TFT 8inch LCD Panel |                                  |                             |
|---------------------------------|----------------------------------------------------------------------|----------------------------------|-----------------------------|
| LCD Size                        | 8 inch LCD Module                                                    | Resolution                       | 800(RGB)X480 Resolution     |
| <b>Resolution Configuration</b> | RGB stripe                                                           | Contrast Ratio                   | 500:1                       |
| Outline Dimension               | 192.80x 116.90 x 6.40mm                                              | Active Area(HxV mm)              | 176.64x99.36mm              |
| Viewing Direction               | 6 O'Clock                                                            | Interface                        | 24-bit RGB, Digital, 50 Pin |
| Backlight                       | 36 LED                                                               | Brightness                       | 450cd/m2                    |
| Operating Temperature           | -30℃~85℃                                                             | Backlight Supply Current/Voltage | 240mA, 3.3V                 |
| Display element                 | a-si TFT                                                             | Surface Treatment                | Anti- Glare type            |

\* KWH080KQ08-F01 is a Transmissive type color active matrix liquid crystal display (LCD).

\* It is composed of a TFT LCD panel, driver IC, FPC, backlight.

\* It is 800x480 resolution TFT LCD module.

\* Backlight with different brightness options from 200 - 1500cd/m2 are available.