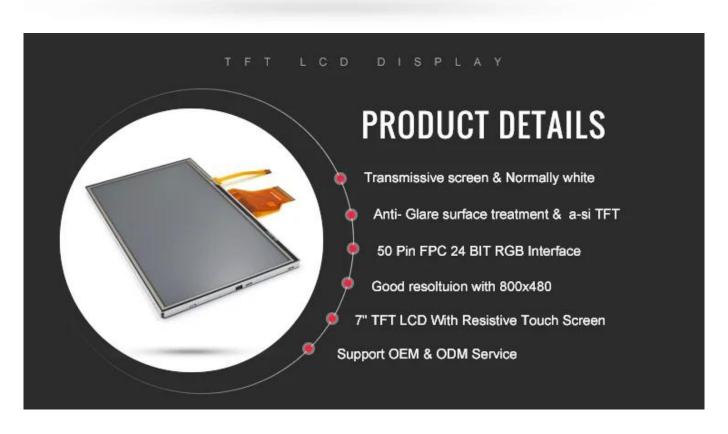

## 7" LCD Touch Screen 7 inch 800x480 TFT LCD Display Screen (KWH070KQ38-F04 V.2)

| LCD Name                       | 7" LCD Touch Screen 7 inch | LCD Touch Screen 7 inch 800x480 TFT LCD Display Screen (KWH070KQ38-F04 V.2) |                             |  |
|--------------------------------|----------------------------|-----------------------------------------------------------------------------|-----------------------------|--|
| LCD Size                       | 7 inch LCD Module          | Resolution                                                                  | 800(RGB)X480 pixel          |  |
| Color Depth                    | 16.7M                      | Contrast Ratio                                                              | 500:1                       |  |
| Outline Dimension              | 164.90x 100.00 x 7.0mm     | Active Area(HxV mm)                                                         | 154.08x85.92mm              |  |
| Viewing Direction              | 12 O'clock                 | Interface                                                                   | Digital, 24 BIT RGB, 50 Pin |  |
| Backlight                      | 27 White LED               | Brightness                                                                  | 300cd/m2                    |  |
| Operation Temperature -20~70°C |                            | Backlight Supply Current/Voltage                                            | 180mA 9.6V                  |  |
| Anti- Glare Surface Tr         | eatment & a-si TFT Display | element                                                                     | •                           |  |

- \* KWH070KQ38-F04 V.2 is a Transmissive type color active matrix liquid crystal display (LCD).
- \* It is composed of a TFT LCD panel, driver IC, FPC, backlight, RTP.
- \* It is 800x480 resolution TFT LCD module.
- \* Backlight with different brightness options from 200 1500cd/m2 are available.