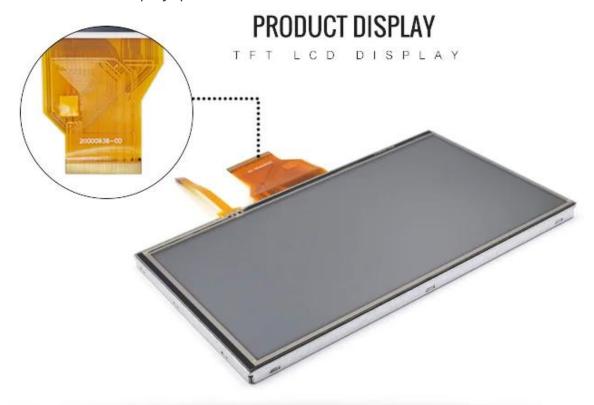

KWH070KQ38-F04 V.2 is 7 inch LCD Display With Resistive Touch Screen with 800x480 resolution. It can be used for embedded systems, automation, GPS, medical equipment, industrial device and security equipment, etc. It is equipmed with RGB data signal interface. You also can use it with HDMI LCD Controller Board.