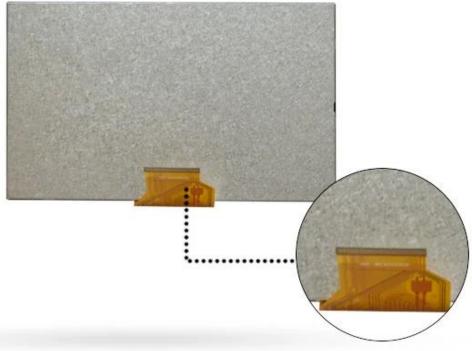

e LED              | Brightness                                                                    | 450cd/m2                    |  |
| <b>Operation Temperature</b> | -20~70°C                  | Backlight Supply Current/Voltage                                              | 180mA 9.6V                  |  |

- \* KWH070KQ38-F03 V.1 is a Transmissive type color active matrix liquid crystal display (LCD).
- \* It is composed of a TFT LCD panel, driver IC, FPC, backlight.
- \* It is 800x480 resolution TFT LCD module.
- \* Backlight with different brightness options from 200 1500cd/m2 are available.
- \* Specific touch panel can be designed & customized.
- \* RoHS & REACH compliant.
- \* If you can't find a suitable one, contact us to get a recommendation.

## PRODUCT DISPLAY

TFT LCD DISPLAY





## APPLICATION

TFT LCD DISPLAY







02 Office tools



03 Traffic instrument



Mini screen



Medical and beauty equipment



06 Smart device



On Automation



08 Control system