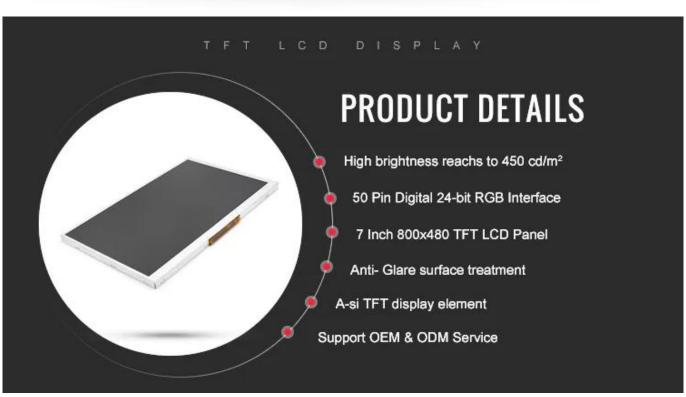

## 800x480 RGB Interface TFT LCD Panel TFT 7 Inch LCD Screen LCD Display With 50 Pin FPC

| LCD Name                     | 800x480 RGB Interface TFT | RGB Interface TFT LCD Panel TFT 7 Inch LCD Screen LCD Display With 50 Pin FPC |                             |  |
|------------------------------|---------------------------|-------------------------------------------------------------------------------|-----------------------------|--|
| LCD Size                     | 7 inch LCD Module         | Resolution                                                                    | 800(RGB)X480 Resolution     |  |
| Color Depth                  | 16.7M                     | Contrast Ratio                                                                | 500:1                       |  |
| Outline Dimension            | 164.90x 100.00 x 5.7mm    | Active Area(HxV mm)                                                           | 154.08x85.92mm              |  |
| Viewing Direction            | 6 O'clock                 | Interface                                                                     | Digital, 24 BIT RGB, 50 Pin |  |
| Backlight                    | 27 White LED              | Brightness                                                                    | 450cd/m2                    |  |
| <b>Operation Temperature</b> | -20~70°C                  | Backlight Supply Current/Voltage                                              | 180mA 9.6V                  |  |