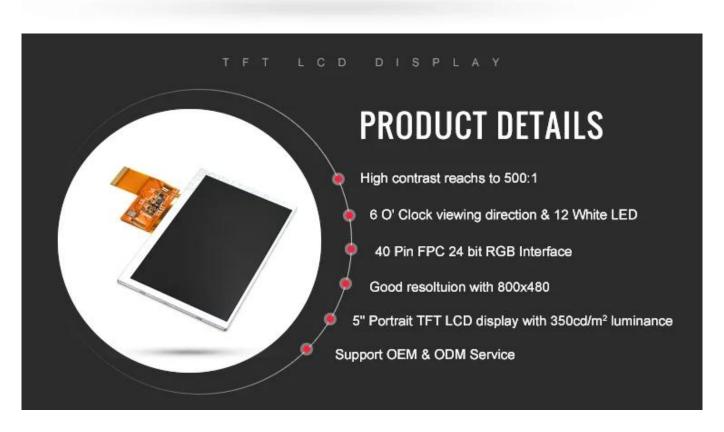

## 800x480 TFT LCM Panel 5.0 Inch WVGA Color TFT LCD Screen 5 Inch Industrial LCD Display

| LCD Name              | 800x480 TFT LCM Panel 5.0 Inch WVGA Color TFT LCD Screen 5 Inch Industrial LCD Display |                                     |                         |
|-----------------------|----------------------------------------------------------------------------------------|-------------------------------------|-------------------------|
| Туре                  | 5 Inch LCD Module                                                                      | Resolution                          | 800(RGB)X480 Resolution |
| Response Time(ms)     | 25                                                                                     | Contrast Ratio                      | 500:1                   |
| Outline Dimension     | 120.70x 75.80 x 3.00mm                                                                 | Active Area(HxV mm)                 | 108.00x64.80mm          |
| Viewing Direction     | 6 O'Clock                                                                              | Interface                           | 24 bit RGB, 40 Pin      |
| Backlight             | 12 LED                                                                                 | Brightness                          | 350cd/m2                |
| Operating Temperature | -20°C~70°C                                                                             | Backlight Supply<br>Current/Voltage | 40mA, 3.3V              |

- \* KWH050ST13-F01 is a Transmissive type color active matrix liquid crystal display (LCD).
- \* It is composed of a TFT LCD panel, driver IC, FPC, backlight.
- \* It is 800x480 resolution TFT LCD module.
- \* Backlight with different brightness options from 200 1500cd/m2 are available.
- \* Specific touch panel can be designed & customized.
- \* RoHS & REACH compliant.
- \* If you can't find a suitable one, contact us to get a recommendation.