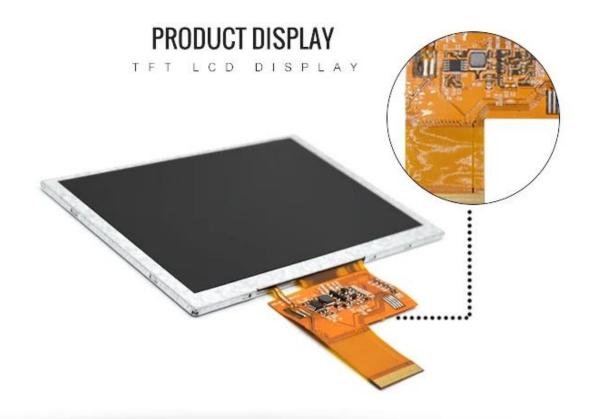

## 800x480 TFT LCM Panel 5.0 Inch WVGA Color TFT LCD Screen 5 Inch Industrial LCD Display

| LCD Name              | 800x480 TFT LCM Panel 5.0 Inch WVGA Color TFT LCD Screen 5 Inch Industrial LCD Display |                                     |                         |
|-----------------------|----------------------------------------------------------------------------------------|-------------------------------------|-------------------------|
| Туре                  | 5 Inch LCD Module                                                                      | Resolution                          | 800(RGB)X480 Resolution |
| Response Time(ms)     | 25                                                                                     | Contrast Ratio                      | 500:1                   |
| Outline Dimension     | 120.70x 75.80 x 3.00mm                                                                 | Active Area(HxV mm)                 | 108.00x64.80mm          |
| Viewing Direction     | 6 O'Clock                                                                              | Interface                           | 24 bit RGB, 40 Pin      |
| Backlight             | 12 LED                                                                                 | Brightness                          | 350cd/m2                |
| Operating Temperature | -20°C~70°C                                                                             | Backlight Supply<br>Current/Voltage | 40mA, 3.3V              |

- \* KWH050ST13-F01 is a Transmissive type color active matrix liquid crystal display (LCD).
- \* It is composed of a TFT LCD panel, driver IC, FPC, backlight.
- \* It is 800x480 resolution TFT LCD module.
- \* Backlight with different brightness options from 200 1500cd/m2 are available.
- \* Specific touch panel can be designed & customized.
- \* RoHS & REACH compliant.
- \* If you can't find a suitable one, contact us to get a recommendation.