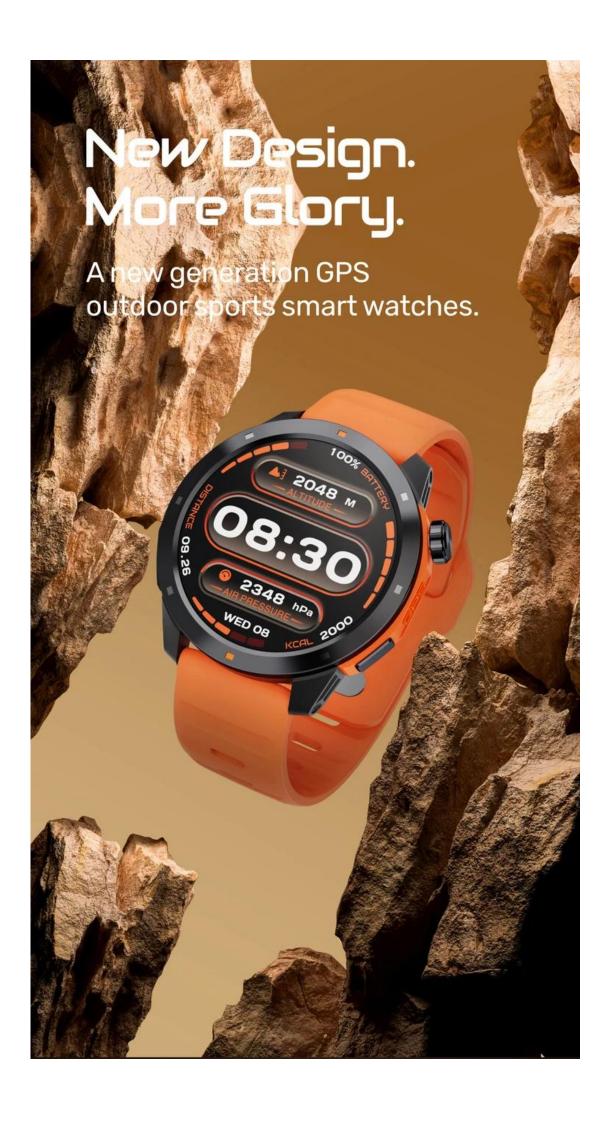

## AMOLED Display Smart Watch GPS Smartwach 3 ATM Waterproof

#### GPS watch

This watch gives you the fit you crave and a view to savour.

326 1.43-inch 466×466

PPI

AMOLED screen

**Pixels** 

Soft Silicone Strap