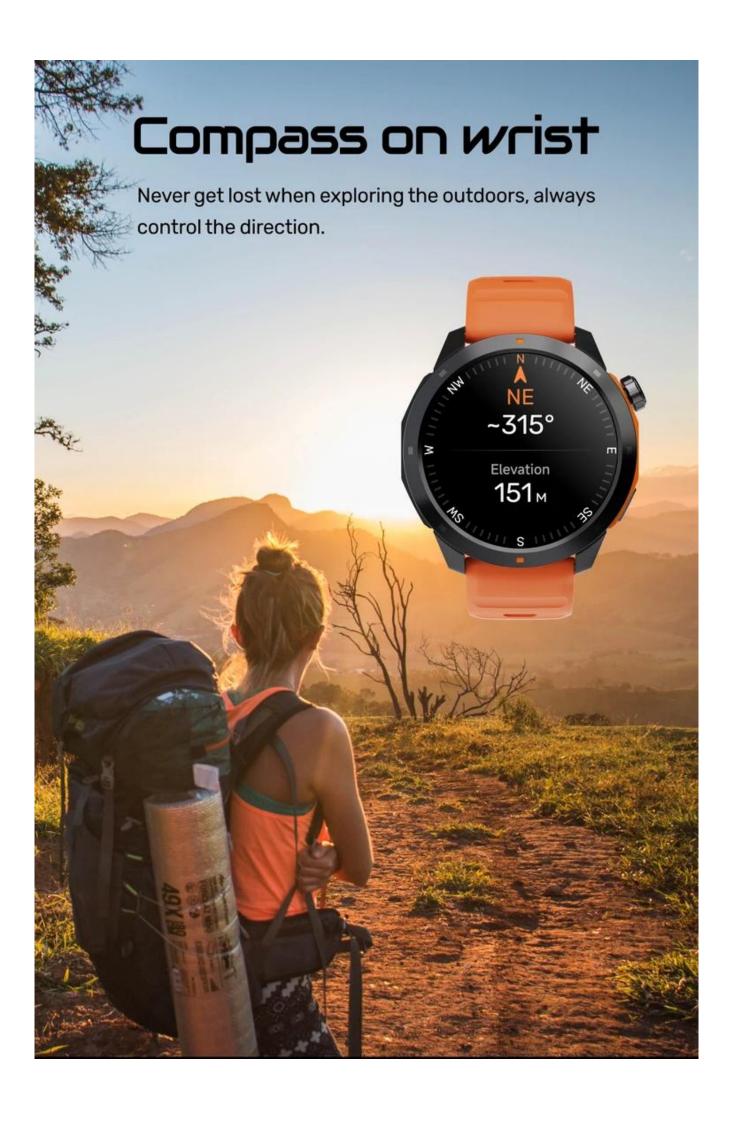

# Built-in GPS Built-in GPS module, accurately records movement trajectories. 5.36KM 00:20.50 % 5.36 km 265 ●132