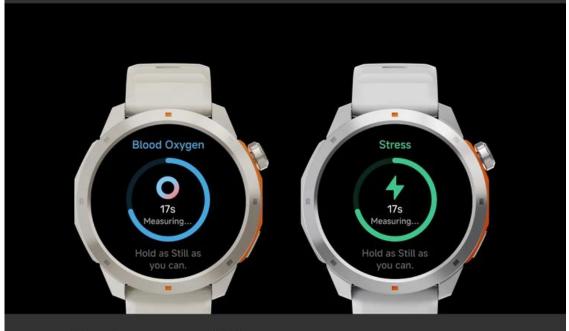

#### Health monitoring

High precision PPG biosensor Monitor your heart rate, SpO2 and stress on 7/24 basis, manage your all-day health.

Heart rate monitoring

Blood oxygen monitoring

Stress detection

Sleep tracking