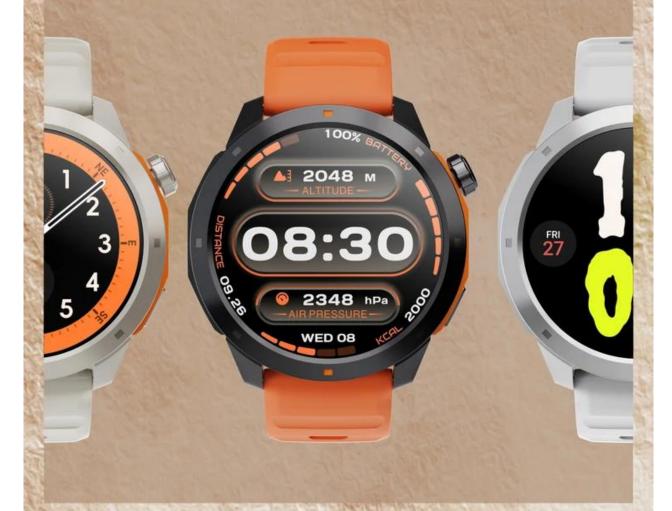

# Built-in GPS Built-in GPS module, accurately records movement trajectories. 5.36KM 00:20.50 % 5.36 km 265 ●132

## 100+Dials

Change the dial, change the style, and match your more hobbies.