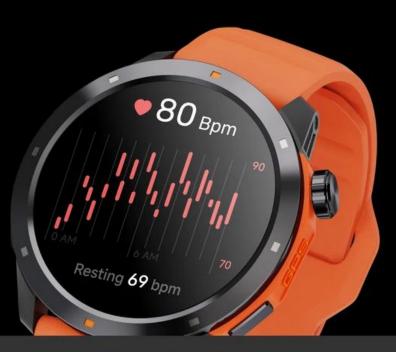

#### Health monitoring

High precision PPG biosensor Monitor your heart rate, SpO2 and stress on 7/24 basis, manage your all-day health.

Heart rate monitoring

Blood oxygen monitoring

Stress detection

Sleep tracking