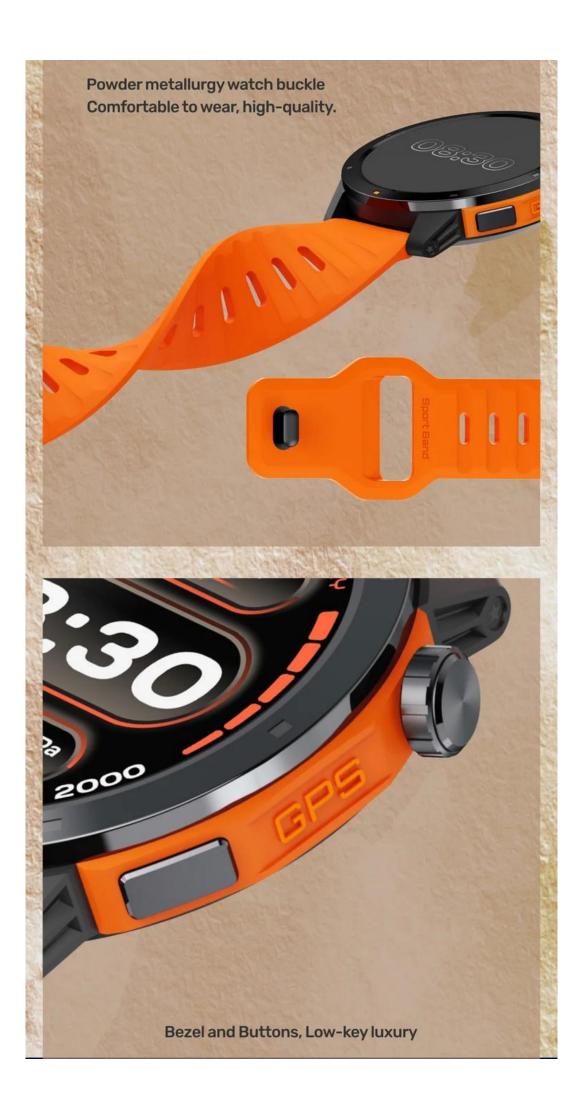

## Stainless steel 3 ATM Waterproof OM 10M 20M 30M 40M Magnetic charging

## Optical Rotary button