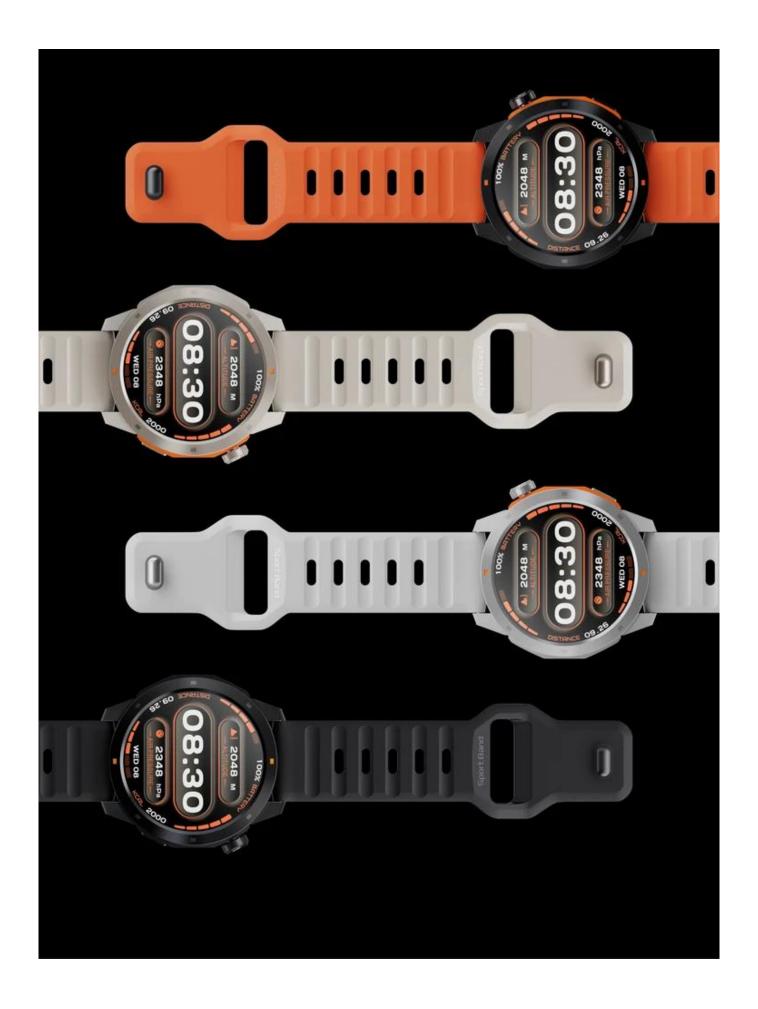

#### **Specification**

| Product Name    | AMOLED Display Smart Watch GPS Smartwach 3 ATM Waterproof |  |
|-----------------|-----------------------------------------------------------|--|
| Model name      | MG03                                                      |  |
| Color           | Orange, Black, Titanium Silver, Silver Grey               |  |
| Screen          | 1.43 Inch 466x466 AMOLED Display                          |  |
| Touch           | Full touch screen                                         |  |
| Matarial        | Strap material: Silica gel                                |  |
| Material        | Case material: Stainless steel & ABS+PC                   |  |
| Battery         | 370mAh                                                    |  |
| Waterproof      | 3ATM                                                      |  |
| Working time    | 5 to 7 days                                               |  |
| Standby time    | 20 days                                                   |  |
| Charging method | Magnetic charging                                         |  |
| Charging time   | Below 2 hours                                             |  |
| OTA upgrade     | Support                                                   |  |
| Support         | BLE5.3                                                    |  |

- ·MG03 AMOLED GPS Smart Watch
- ·1.43 Inch 466x466 round screen
- ·3ATM waterproof
- ·60 Sports modes
- ·Exercise trajectory tracking & Workout data recording
- ·BLE calling
- ·Heart rate, blood oxygen, stress monitor
- ·Sleep tracking
- ·Meditation, breathing training, menstrual cycle tracking
- ·Alarm clock, timer, stopwatch
- ·World clock, flashlight, vibration-based water ejection
- ·Support setting weather conditions for 10 cities
- ·Stainless steel & ABS+PC middle frame
- $\cdot$ Optional 4 colors watch silicone strap between Orange, Black, Titanium Silver, Silver Grey silicone strap