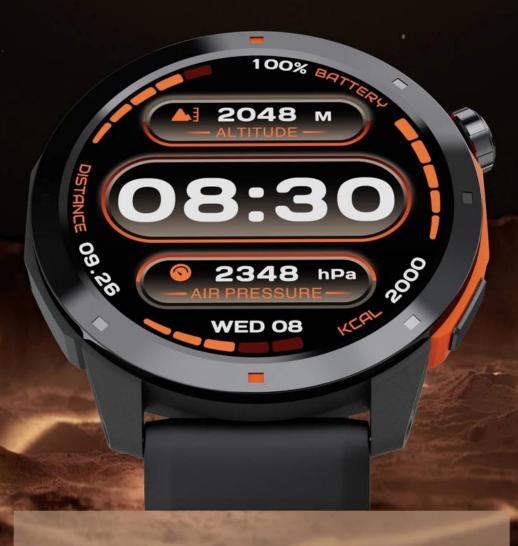

#### GPS watch

This watch gives you the fit you crave and a view to savour.

326 1.43-inch 466×466

PPI

AMOLED screen

**Pixels** 

Soft Silicone Strap