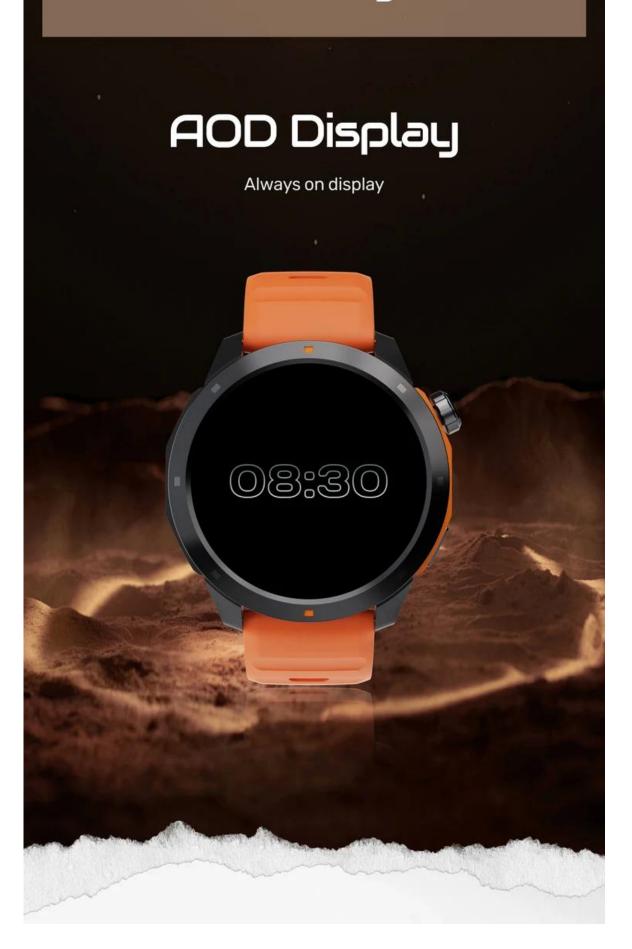

## AMOLED Display Smart Watch GPS Smartwach 3 ATM Waterproof



#### GPS watch

This watch gives you the fit you crave and a view to savour.

326 1.43-inch 466×466

PPI

AMOLED screen

**Pixels** 



Soft Silicone Strap



## Stainless steel 3 ATM Waterproof OM 10M 20M 30M 40M Magnetic charging



## Optical Rotary button



# Built-in GPS Built-in GPS module, accurately records movement trajectories. 5.36KM 00:20.50 % 5.36 km 265 ●132

### **60** + Sports Modes

Record real-time data and physical indicators for you during exercise.







Important information is not omitted. Raise your hand to meet your calling needs.



#### Health monitoring

High precision PPG biosensor Monitor your heart rate, SpO2 and stress on 7/24 basis, manage your all-day health.



Heart rate monitoring



Blood oxygen monitoring

Stress detection



Sleep tracking



Breath training



Menstrual Cycle

## 100+Dials

Change the dial, change the style, and match your more hobbies.





#### **Product parameters**

| Screen      | 1.43" AMOLED                           | Screen Resolution     | 466x466                   |
|--------