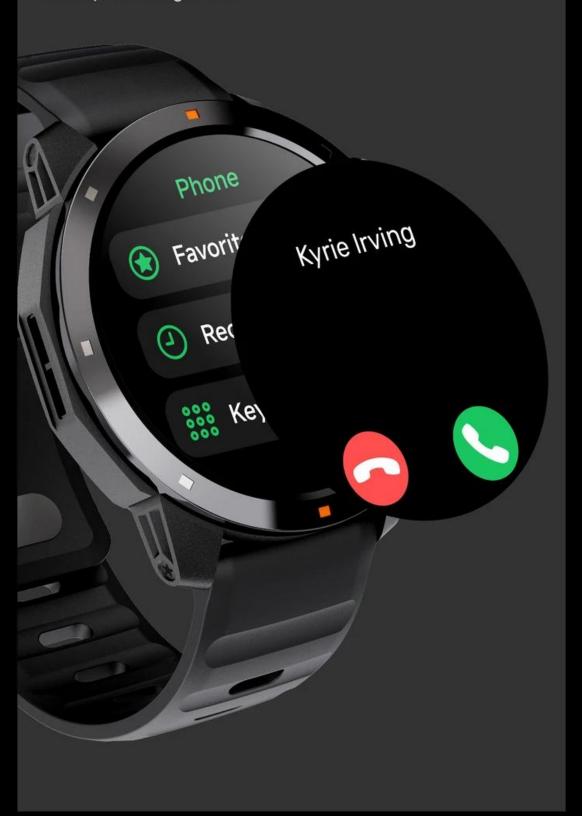

| Support       | Build-in Independent ,highly accurate gps module; GPS Tracker, GLONASS GPS Tracker, BDS GPS Tracker; Barometer, Altimeter, Compass;  Heart Rate Monitor, Blood Oxygen Monitor, Stress Monitor, Sleep Monitoring, Steps, Distance & Calorie;  Blue-tooth Calling, Frequent Contacts, Call & Message Notification;  Alarm, Countdown, Stopwatch, Meditation, Breathing training;  Support 10 cities Weather Push; Support 10 cities World clock;  Music Play Control, Clock, Stopwatch, Timer, Alarm clock, Date Display, Wrist Lifting Screen;  Find Your Phone, Find Your Watch, Bright Screen Duration Setting, Switch Machine, Equipment Information;  Multi-dials, Cloud Watch Face, Wallpaper Dial; 60 Multi-sports Modes. |
|---------------|--------------------------------------------------------------------------------------------------------------------------------------------------------------------------------------------------------------------------------------------------------------------------------------------------------------------------------------------------------------------------------------------------------------------------------------------------------------------------------------------------------------------------------------------------------------------------------------------------------------------------------------------------------------------------------------------------------------------------------|
| Compalibility | Android 7.0 above / ios12.0 above                                                                                                                                                                                                                                                                                                                                                                                                                                                                                                                                                                                                                                                                                              |
|               | Factory default language: English.                                                                                                                                                                                                                                                                                                                                                                                                                                                                                                                                                                                                                                                                                             |
| Language      | Support Multilingual 9 languages: English, German, Japanese, French, Italian, Spanish, Russian, Portuguese, Chinese.                                                                                                                                                                                                                                                                                                                                                                                                                                                                                                                                                                                                           |