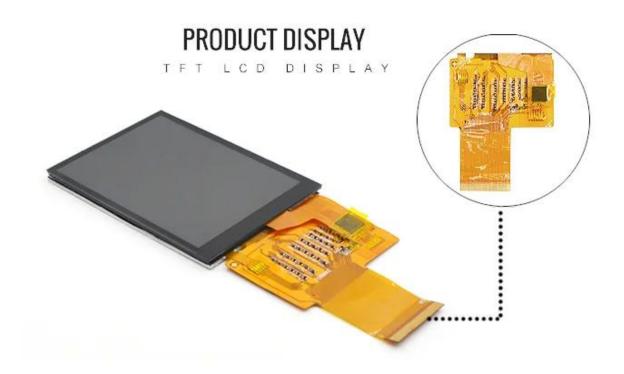

## Capacitive 2.8" Touch Screen TFT Displays 2.8 Inch 240x320 IPS LCD Module

TFT LCD DISPLAY

| LCD Name              | Capacitive 2.8" Touch Screen TFT Displays 2.8 Inch 240x320 LCD Module |                                  |                    |
|-----------------------|-----------------------------------------------------------------------|----------------------------------|--------------------|
| LCD Size              | 2.8 inch IPS LCD Module                                               | Resolution                       | 240(RGB)X320 pixel |
| Color Depth           | 65K/262K                                                              | Contrast Ratio                   | 800:1              |
| Outline Dimension     | 46.80x 65.35 x 2.25mm                                                 | Active Area(HxV mm)              | 43.20x57.60mm      |
| Viewing Direction     | All                                                                   | Interface                        | RGB, 40 Pin        |
| Backlight             | 4 LED                                                                 | Brightness                       | 200cd/m2           |
| Operating Temperature | -20°C~70°C                                                            | Backlight Supply Current/Voltage | 60mA, 3.3V         |
| Driver IC             | ILI9341                                                               |                                  |                    |

- \* KWH028Q34-C01 is a small Transmissive type color active matrix liquid crystal display (LCD).
- \* It is composed of a TFT LCD panel, driver IC, FPC, backlight, CTP.
- \* It is 240x320 resolution TFT LCD module.
- \* Backlight with different brightness options from 200 1500cd/m2 are available.
- \* Specific touch panel can be designed & customized.
- \* RoHS & REACH compliant.
- \* If you can't find a suitable one, contact us to get a recommendation.