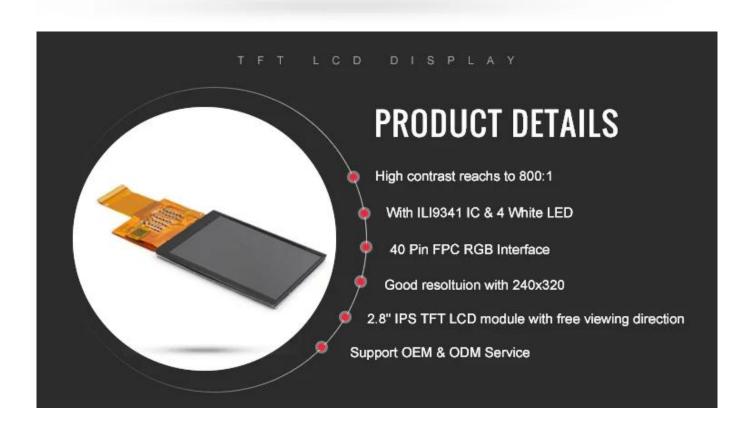

## Capacitive 2.8" Touch Screen TFT Displays 2.8 Inch 240x320 IPS LCD Module

TFT LCD DISPLAY

| LCD Name              | Capacitive 2.8" Touch Screen TFT Displays 2.8 Inch 240x320 LCD Module |                                  |                    |
|-----------------------|-----------------------------------------------------------------------|----------------------------------|--------------------|
| LCD Size              | 2.8 inch IPS LCD Module                                               | Resolution                       | 240(RGB)X320 pixel |
| Color Depth           | 65K/262K                                                              | Contrast Ratio                   | 800:1              |
| Outline Dimension     | 46.80x 65.35 x 2.25mm                                                 | Active Area(HxV mm)              | 43.20x57.60mm      |
| Viewing Direction     | All                                                                   | Interface                        | RGB, 40 Pin        |
| Backlight             | 4 LED                                                                 | Brightness                       | 200cd/m2           |
| Operating Temperature | -20°C~70°C                                                            | Backlight Supply Current/Voltage | 60mA, 3.3V         |
| Driver IC             | ILI9341                                                               |                                  |                    |

- \* KWH028Q34-C01 is a small Transmissive type color active matrix liquid crystal display (LCD).
- \* It is composed of a TFT LCD panel, driver IC, FPC, backlight, CTP.
- \* It is 240x320 resolution TFT LCD module.
- \* Backlight with different brightness options from 200 1500cd/m2 are available.
- \* Specific touch panel can be designed & customized.
- \* RoHS & REACH compliant.
- \* If you can't find a suitable one, contact us to get a recommendation.