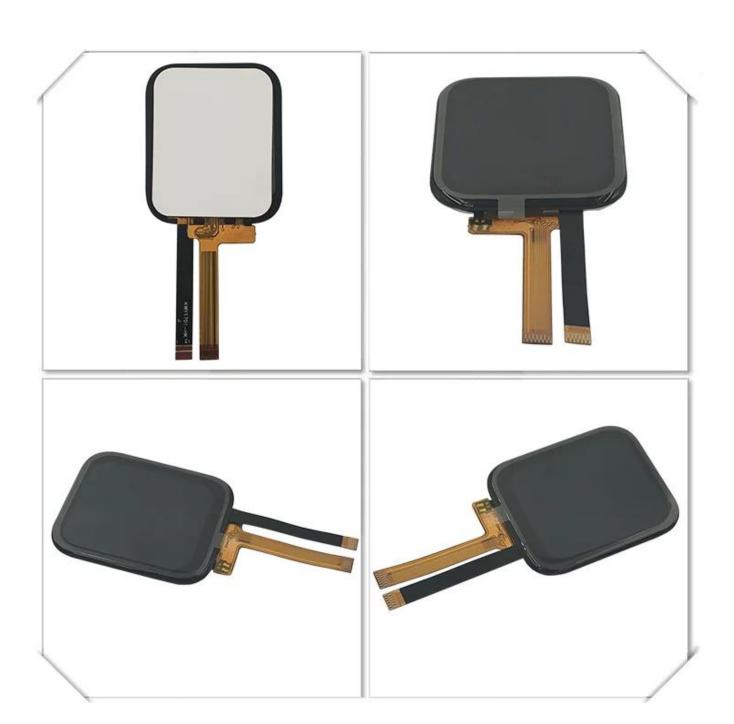

## Capacitive Touch Display 240x280 LCD Screen 1.7 Inch TFT LCD Module For Smart Watch

| <b>Product Name</b>                   | Capacitive Touch Display 240x280 LCD Screen 1.7 Inch TFT LCD Module For Smart Watch |
|---------------------------------------|-------------------------------------------------------------------------------------|
| LCD Size                              | 1.69 Inch TFT LCD Display Module or 1.7 Inch                                        |
| Display Mode                          | IPS                                                                                 |
| Resolution                            | 240x280                                                                             |
| Outline Dimension (mm)                | 35.04x41.24x3.46                                                                    |
| Active Area (mm)                      | 27.97x32.63                                                                         |
| Dot pitch (mm)                        | 0.0975x0.0975                                                                       |
| Viewing Direction                     | All                                                                                 |
| Interface                             | SPI Interface, 15 Pin                                                               |
| Driver IC                             | JD9851A                                                                             |
| Brightness (Cd/m²)                    | 350                                                                                 |
| Contrast Ratio                        | 600:1                                                                               |
| Backlight                             | 3 White LED                                                                         |
| Backlight Supply<br>(Current/Voltage) | 60mA 3.2V                                                                           |
| Touch Screen                          | With Capacitive Touch Panel                                                         |

- \* KWH017ST01-C01 is a Transmissive type color active matrix liquid crystal display (LCD).
- \* It is composed of a TFT LCD panel, driver IC, FPC, backlight, CTP.
- \* It is 240x280 resolution TFT LCD module.
- \* Backlight with different brightness options from 250 1500cd/m2 are available.
- \* Specific touch panel can be designed & customized.
- \* RoHS & REACH compliant.