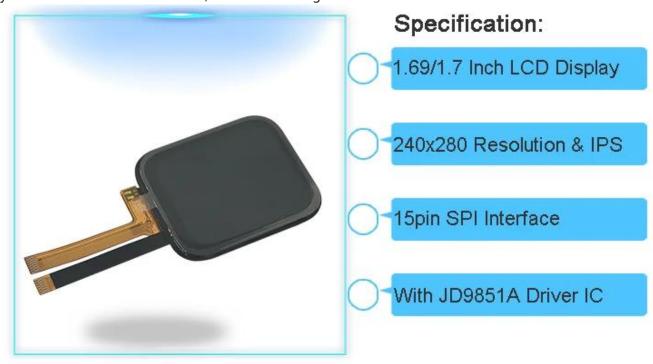

## Capacitive Touch Display 240x280 LCD Screen 1.7 Inch TFT LCD Module For Smart Watch

| <b>Product Name</b>                   | Capacitive Touch Display 240x280 LCD Screen 1.7 Inch TFT LCD Module For Smart Watch |
|---------------------------------------|-------------------------------------------------------------------------------------|
| LCD Size                              | 1.69 Inch TFT LCD Display Module or 1.7 Inch                                        |
| Display Mode                          | IPS                                                                                 |
| Resolution                            | 240x280                                                                             |
| Outline Dimension (mm)                | 35.04x41.24x3.46                                                                    |
| Active Area (mm)                      | 27.97x32.63                                                                         |
| Dot pitch (mm)                        | 0.0975x0.0975                                                                       |
| Viewing Direction                     | All                                                                                 |
| Interface                             | SPI Interface, 15 Pin                                                               |
| Driver IC                             | JD9851A                                                                             |
| Brightness (Cd/m²)                    | 350                                                                                 |
| Contrast Ratio                        | 600:1                                                                               |
| Backlight                             | 3 White LED                                                                         |
| Backlight Supply<br>(Current/Voltage) | 60mA 3.2V                                                                           |
| Touch Screen                          | With Capacitive Touch Panel                                                         |

- \* KWH017ST01-C01 is a Transmissive type color active matrix liquid crystal display (LCD).
- \* It is composed of a TFT LCD panel, driver IC, FPC, backlight, CTP.
- \* It is 240x280 resolution TFT LCD module.
- \* Backlight with different brightness options from 250 1500cd/m2 are available.
- \* Specific touch panel can be designed & customized.
- \* RoHS & REACH compliant.