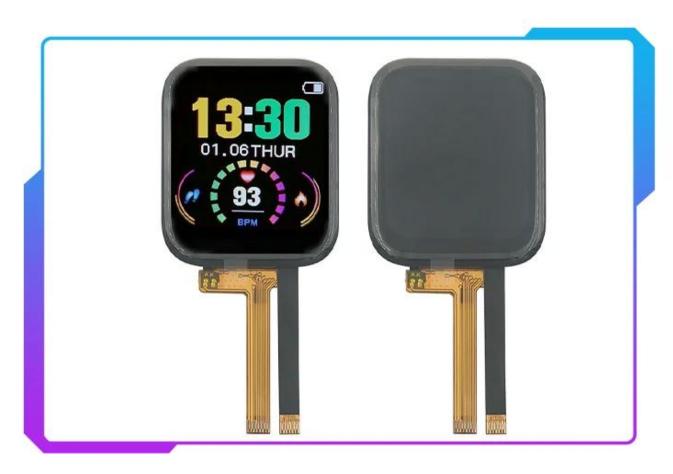

## Capacitive Touch Display 240x280 LCD Screen 1.7 Inch TFT LCD Module For Smart Watch

| <b>Product Name</b>                   | Capacitive Touch Display 240x280 LCD Screen 1.7 Inch TFT LCD Module For Smart Watch |
|---------------------------------------|-------------------------------------------------------------------------------------|
| LCD Size                              | 1.69 Inch TFT LCD Display Module or 1.7 Inch                                        |
| Display Mode                          | IPS                                                                                 |
| Resolution                            | 240x280                                                                             |
| Outline Dimension (mm)                | 35.04x41.24x3.46                                                                    |
| Active Area (mm)                      | 27.97x32.63                                                                         |
| Dot pitch (mm)                        | 0.0975x0.0975                                                                       |
| Viewing Direction                     | All                                                                                 |
| Interface                             | SPI Interface, 15 Pin                                                               |
| Driver IC                             | JD9851A                                                                             |
| Brightness (Cd/m²)                    | 350                                                                                 |
| Contrast Ratio                        | 600:1                                                                               |
| Backlight                             | 3 White LED                                                                         |
| Backlight Supply<br>(Current/Voltage) | 60mA 3.2V                                                                           |
| Touch Screen                          | With Capacitive Touch Panel                                                         |

- \* KWH017ST01-C01 is a Transmissive type color active matrix liquid crystal display (LCD).
- \* It is composed of a TFT LCD panel, driver IC, FPC, backlight, CTP.
- \* It is 240x280 resolution TFT LCD module.
- \* Backlight with different brightness options from 250 1500cd/m2 are available.
- \* Specific touch panel can be designed & customized.
- \* RoHS & REACH compliant.