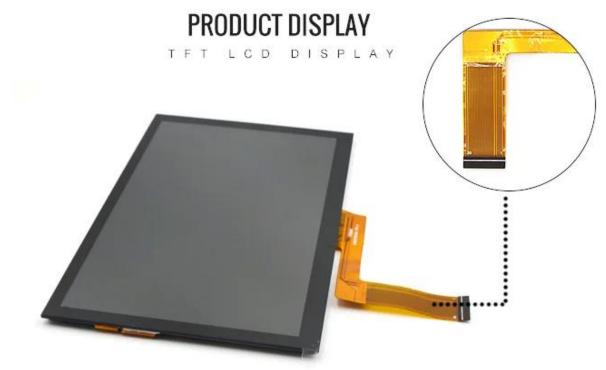

# PRODUCT INFORMATION

TFT LCD DISPLAY

| LCD Name                 | Capacitive Touch Screen 30 | Pin 1024x600 IPS TFT Display 7" I2C LVDS Interface LCD Display | 1                   |
|--------------------------|----------------------------|----------------------------------------------------------------|---------------------|
| LCD Size                 | 7 inch LCD Module          | Resolution                                                     | 1024(RGB)X600 pixel |
| Color Depth              | 16.7M                      | Contrast Ratio                                                 | 800:1               |
| <b>Outline Dimension</b> | 168.15x 99.25 x 4.6mm      | Active Area(HxV mm)                                            | 154.21x85.92mm      |
| Viewing Direction        | Free Viewing Angle         | Interface                                                      | LVDS, 30 Pin        |
| Backlight                | 27 White LED               | Brightness                                                     | 350cd/m2            |
| IC Driver                | EK79007AD & EK73215B       | Backlight Supply Current/Voltage                               | 180mA 9.6V          |

\* KWH070KQ40-C09 is a Transmissive type color active matrix liquid crystal display (LCD).

\* It is composed of a TFT LCD panel, driver IC, FPC, backlight, CTP.

\* It is 1024x600 resolution TFT LCD module.

•7 inch 1024x600 IPS TFT LCD Display with capacitive touch panel, is the best LCD Display with full IPS viewing angle. This LCD module has an LVDS interface and I2C interface. •7 inch 1024x600 TFT LCD is widely used for car display, industrial LCD, MID UMPC, tablet, netbook, PMP and so on.