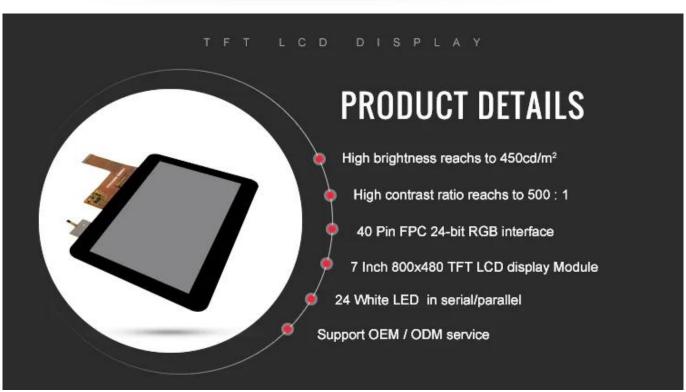

## High Brightness LCD Display 7 Inch Tablet PC Touch Screen 7inch 800\*480 TFT LCD Panel

| LCD Name                     | High Brightness LCD Display 7 Inch Tablet PC Touch Screen 7inch 800*480 TFT LCD Panel |                                  |                         |
|------------------------------|---------------------------------------------------------------------------------------|----------------------------------|-------------------------|
| LCD Size                     | 7 inch LCD Module                                                                     | Resolution                       | 800(RGB)X480 Resolution |
| Color Depth                  | 16.7M                                                                                 | Contrast Ratio                   | 500:1                   |
| Outline Dimension            | 179.40x 117.40 x 5.07mm                                                               | Active Area(HxV mm)              | 154.08x85.92mm          |
| Viewing Direction            | 6 O'clock                                                                             | Interface                        | 24-bit RGB, 40 Pin      |
| Backlight                    | 24 White LED In serial/parallel                                                       | Brightness                       | 450cd/m2                |
| <b>Operating Temperature</b> | -20°C~70°C                                                                            | Backlight Supply Current/Voltage | 60mA 21.4V              |

- \* KWH070ZX44-C01 is a Transmissive type color active matrix liquid crystal display (LCD).
- \* It is composed of a TFT LCD panel, driver IC, FPC, backlight, CTP.
- \* It is 800x480 resolution TFT LCD module.
- \* Backlight with different brightness options from 200 1500cd/m2 are available.
- \* Specific touch panel can be designed & customized.
- \* RoHS & REACH compliant.
- \* If you can't find a suitable one, contact us to get a recommendation.