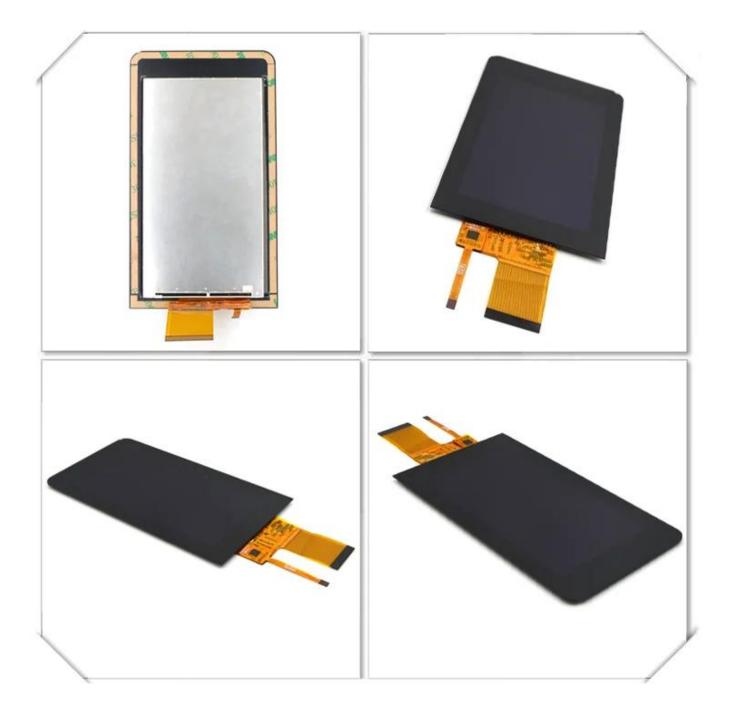

## IPS TFT LCD Display 5 Inch LCD Screen Display Panel Module 5.0inch Capacitive Touch Panel With I2C Interface

| Product Name                                                                              | IPS TFT LCD Display 5 Inch LCD Screen Display Panel Module 5.0inch<br>Capacitive Touch Panel With I2C Interface |
|-------------------------------------------------------------------------------------------|-----------------------------------------------------------------------------------------------------------------|
| LCD Size                                                                                  | 5 Inch TFT LCD Display Module                                                                                   |
| Display Mode                                                                              | IPS                                                                                                             |
| Resolution                                                                                | 480x854                                                                                                         |
| Outline Dimension (mm)                                                                    | 80.70x141.84x3.67                                                                                               |
| Active Area (mm)                                                                          | 62.06x110.42                                                                                                    |
| Dot pitch (mm)                                                                            | 0.1293x0.1293                                                                                                   |
| Viewing Direction                                                                         | All                                                                                                             |
| Interface                                                                                 | RGB Interface, 45 Pin                                                                                           |
| Color Depth                                                                               | 16M                                                                                                             |
| Brightness (Cd/m <sup>2</sup> )                                                           | 400                                                                                                             |
| Contrast Ratio                                                                            | 800:1                                                                                                           |
| Backlight                                                                                 | 12 White LED                                                                                                    |
| Backlight Supply<br>(Current/Voltage)                                                     | 40mA 19.2V                                                                                                      |
| Touch Screen                                                                              | With Capacitive Touch Screen Panel                                                                              |
| * KWH050ST20-C02 is a Transmissive type color active matrix liquid crystal display (LCD). |                                                                                                                 |

- \* It is composed of a TFT LCD panel, driver IC, FPC, backlight, CTP.
- \* It is 480x854 resolution TFT LCD module.
- \* Backlight with different brightness options from 250 1500cd/m2 are available.
- \* Specific touch panel can be designed & customized.
- \* RoHS & REACH compliant.