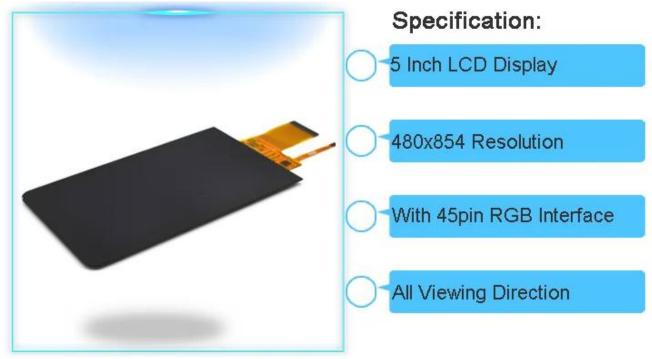

## IPS TFT LCD Display 5 Inch LCD Screen Display Panel Module 5.0inch Capacitive Touch Panel With I2C Interface

| Product Name                                                                              | IPS TFT LCD Display 5 Inch LCD Screen Display Panel Module 5.0inch<br>Capacitive Touch Panel With I2C Interface |
|-------------------------------------------------------------------------------------------|-----------------------------------------------------------------------------------------------------------------|
| LCD Size                                                                                  | 5 Inch TFT LCD Display Module                                                                                   |
| Display Mode                                                                              | IPS                                                                                                             |
| Resolution                                                                                | 480x854                                                                                                         |
| Outline Dimension (mm)                                                                    | 80.70x141.84x3.67                                                                                               |
| Active Area (mm)                                                                          | 62.06x110.42                                                                                                    |
| Dot pitch (mm)                                                                            | 0.1293x0.1293                                                                                                   |
| Viewing Direction                                                                         | All                                                                                                             |
| Interface                                                                                 | RGB Interface, 45 Pin                                                                                           |
| Color Depth                                                                               | 16M                                                                                                             |
| Brightness (Cd/m <sup>2</sup> )                                                           | 400                                                                                                             |
| Contrast Ratio                                                                            | 800:1                                                                                                           |
| Backlight                                                                                 | 12 White LED                                                                                                    |
| Backlight Supply<br>(Current/Voltage)                                                     | 40mA 19.2V                                                                                                      |
| Touch Screen                                                                              | With Capacitive Touch Screen Panel                                                                              |
| * KWH050ST20-C02 is a Transmissive type color active matrix liquid crystal display (LCD). |                                                                                                                 |

- \* It is composed of a TFT LCD panel, driver IC, FPC, backlight, CTP.
- \* It is 480x854 resolution TFT LCD module.
- \* Backlight with different brightness options from 250 1500cd/m2 are available.
- \* Specific touch panel can be designed & customized.
- \* RoHS & REACH compliant.