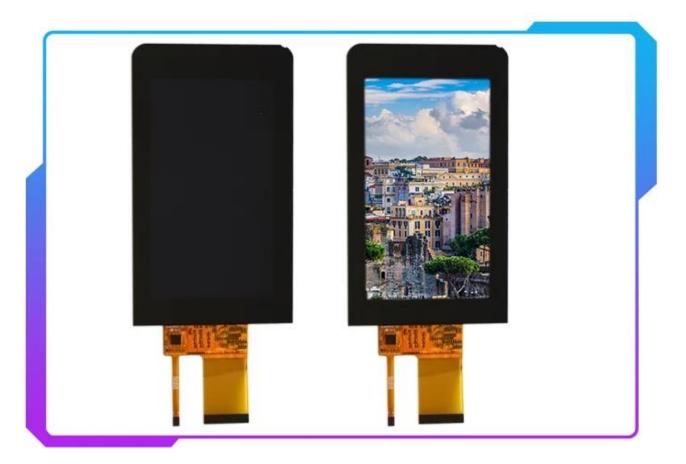

## IPS TFT LCD Display 5 Inch LCD Screen Display Panel Module 5.0inch Capacitive Touch Panel With I2C Interface

| Product Name                                                                              | IPS TFT LCD Display 5 Inch LCD Screen Display Panel Module 5.0inch<br>Capacitive Touch Panel With I2C Interface |
|-------------------------------------------------------------------------------------------|-----------------------------------------------------------------------------------------------------------------|
| LCD Size                                                                                  | 5 Inch TFT LCD Display Module                                                                                   |
| Display Mode                                                                              | IPS                                                                                                             |
| Resolution                                                                                | 480x854                                                                                                         |
| Outline Dimension (mm)                                                                    | 80.70x141.84x3.67                                                                                               |
| Active Area (mm)                                                                          | 62.06x110.42                                                                                                    |
| Dot pitch (mm)                                                                            | 0.1293x0.1293                                                                                                   |
| Viewing Direction                                                                         | All                                                                                                             |
| Interface                                                                                 | RGB Interface, 45 Pin                                                                                           |
| Color Depth                                                                               | 16M                                                                                                             |
| Brightness (Cd/m <sup>2</sup> )                                                           | 400                                                                                                             |
| Contrast Ratio                                                                            | 800:1                                                                                                           |
| Backlight                                                                                 | 12 White LED                                                                                                    |
| Backlight Supply<br>(Current/Voltage)                                                     | 40mA 19.2V                                                                                                      |
| Touch Screen                                                                              | With Capacitive Touch Screen Panel                                                                              |
| * KWH050ST20-C02 is a Transmissive type color active matrix liquid crystal display (LCD). |                                                                                                                 |

- \* It is composed of a TFT LCD panel, driver IC, FPC, backlight, CTP.
- \* It is 480x854 resolution TFT LCD module.
- \* Backlight with different brightness options from 250 1500cd/m2 are available.
- \* Specific touch panel can be designed & customized.
- \* RoHS & REACH compliant.