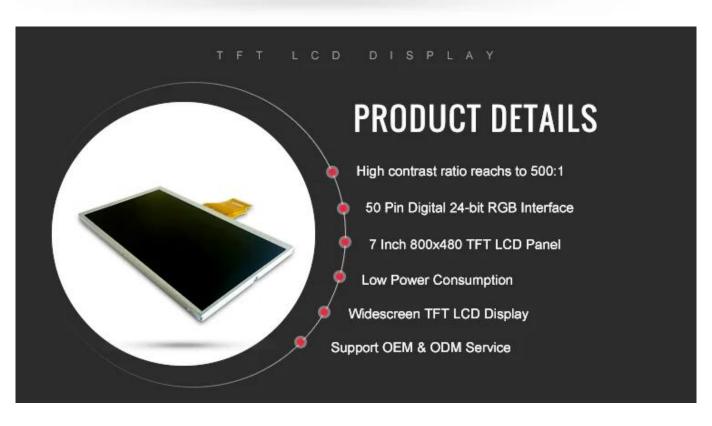

## Industrial LCD 7 inch Display 800x480 TFT LCD Screen Module With 50 Pin

| LCD Name                     | Industrial LCD 7 inch Display | 800x480 TFT LCD Screen Module With 50 Pin |                             |
|------------------------------|-------------------------------|-------------------------------------------|-----------------------------|
| LCD Size                     | 7 inch LCD Module             | Resolution                                | 800(RGB)X480 Resolution     |
| Color Depth                  | 16.7M                         | Contrast Ratio                            | 500:1                       |
| Outline Dimension            | 164.90x 100.00 x 5.5mm        | Active Area(HxV mm)                       | 154.08x85.92mm              |
| Viewing Direction            | 6 O'clock                     | Interface                                 | Digital, 24 BIT RGB, 50 Pin |
| Backlight                    | White LED                     | Brightness                                | 250cd/m2                    |
| <b>Operation Temperature</b> | -20~70°C                      | Backlight Supply Current/Voltage          | 80mA 9.6V                   |