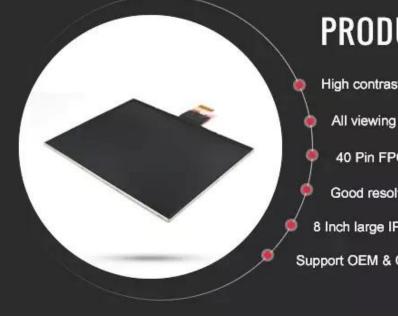

## **PRODUCT DETAILS**

High contrast reachs to 800:1 All viewing direction & 27 White LED 40 Pin FPC LVDS Interface Good resoltuion with 1024x768 8 Inch large IPS TFT LCD display Support OEM & ODM Service