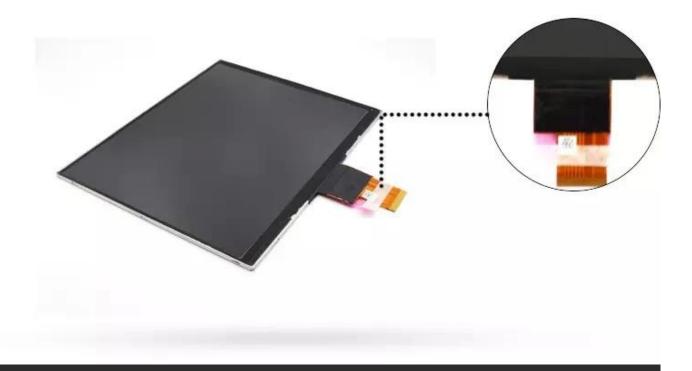

## **PRODUCT INFORMATION**

TFT LCD DISPLAY

Display Size: Model Number: LCD Size: Product Name: Resolution: Outline dimession: Active Area: Viewing Direction: Interface: Backlight: Operating Temperature: Brightness: Backlight Supply Current/Voltagel: 8" KWH080KQ09-F01 V.2 8 inch OLED Module 1024x 768 ips 8 inch lcd panel LVDS 40 pin lcd display 1024(RGB)X768 pixel 174.00x 136.00 x 2.45mm 162.05x121.54mm All LVDS, 40 Pin 27 LED -10°C~50°C 350cd/m2 180mA, 3.3V

## **PRODUCT DISPLAY**

TFT LCD DISPLAY



## TFT LCD DISPLAY



## **PRODUCT DETAILS**

High contrast reachs to 800:1 All viewing direction & 27 White LED 40 Pin FPC LVDS Interface Good resoltuion with 1024x768 8 Inch large IPS TFT LCD display Support OEM & ODM Service