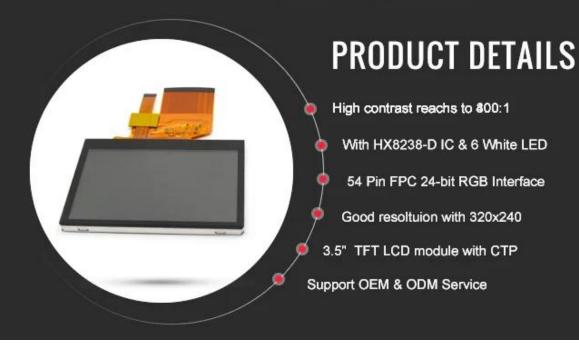

### **PRODUCT INFORMATION**

TFT LCD DISPLAY

| LCD Name              | RGB LCD Module 320x240 TFT Display 3.5 Inch LCD Touch Screen For Digital Camera |                                     |                         |
|-----------------------|---------------------------------------------------------------------------------|-------------------------------------|-------------------------|
| Туре                  | 3.5 Inch LCD Module                                                             | Resolution                          | 320(RGB)X240 Resolution |
| Response Time(ms)     | 25                                                                              | Contrast Ratio                      | 400:1                   |
| Outline Dimension     | 77.00x 64.25 x 4.40mm                                                           | Active Area(HxV mm)                 | 70.08x52.56mm           |
| Viewing Direction     | 6 O'Clock                                                                       | Interface                           | 24 bit RGB, I2C, 54 Pin |
| Backlight             | 6 LED                                                                           | Brightness                          | 250cd/m2                |
| Operating Temperature | -20℃~70℃                                                                        | Backlight Supply<br>Current/Voltage | 20mA, 19.2V             |

\* KWH035ST48-C01 is a Transmissive type color active matrix liquid crystal display (LCD).

\* It is composed of a TFT LCD panel, driver IC, FPC, backlight, CTP.

\* It is 320x240 resolution TFT LCD module.