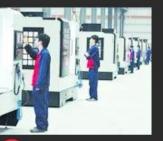

y<br>Current/Voltage | 20mA, 19.2V             |

\* KWH035ST48-C01 is a Transmissive type color active matrix liquid crystal display (LCD).

\* It is composed of a TFT LCD panel, driver IC, FPC, backlight, CTP.

\* It is 320x240 resolution TFT LCD module.

\* Optional with capacitive touch panel and resistive touch screen.

\* Backlight with different brightness options from 200 - 1500cd/m2 are available.

\* Specific touch panel can be designed & customized.

\* RoHS & REACH compliant.

\* If you can't find a suitable one, contact us to get a recommendation.

## **PRODUCT DISPLAY**

TFT LCD DISPLAY



#### TFT LCD DISPLAY



# APPLICATION

TFT LCD DISPLAY



0 Civilian equipment



02 Office tools







Mini screen



05 Medical and beauty equipment



06 Smart device



07 Automation



08 Control system