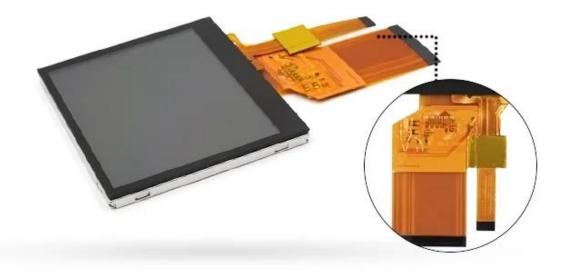

\* KWH035ST48-C01 is a Transmissive type color active matrix liquid crystal display (LCD).

\* It is composed of a TFT LCD panel, driver IC, FPC, backlight, CTP.

\* It is 320x240 resolution TFT LCD module.

\* Optional with capacitive touch panel and resistive touch screen.

\* Backlight with different brightness options from 200 - 1500cd/m2 are available.

\* Specific touch panel can be designed & customized.