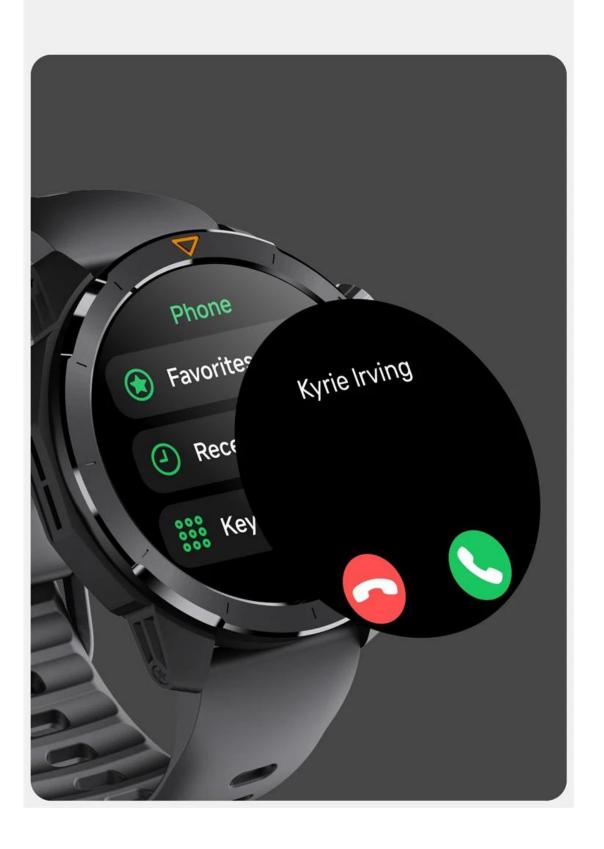

## **BLE** calling

- ·BLE calling, recent call, incoming call reminder, frequently used contacts.
- ·Heart rate, blood oxygen, stress monitor.
- ·Sleep tracking.
- ·Breathing training, menstrual cycle tracking.
- ·Alarm clock, timer, stopwatch.
- ·World clock, flashlight, vibration-based water ejection.
- ·Support setting weather conditions for 10 cities.
- ·Mobile phone music control.
- ·Watch face market.
- $\cdot$ Optional 4 colors watch silicone strap between Orange, Black, Titanium Gold, Silver Grey silicone strap