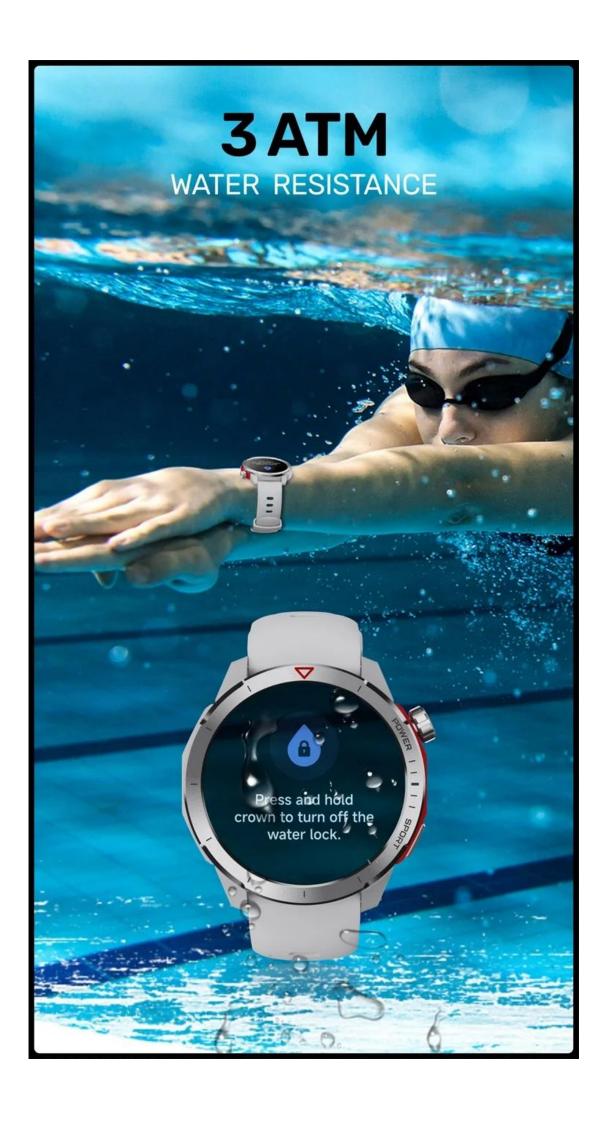

- $\cdot MG04 \ Outdoor \ Sport \ AMOLED \ GPS \ Smartwatch.$
- ·1.43 Inch 466x466 round screen.
- $\cdot 3 ATM \ waterproof.$
- $\cdot 60 \; Sports \; modes.$
- $\cdot \textbf{Record real-time data and physical indicators for you during exercise.}$