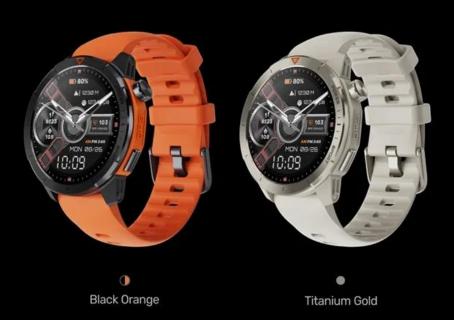

## **Multiple Colors**

4 styles are available. Pick your favorite style or choose a color of case and band, creat your style.