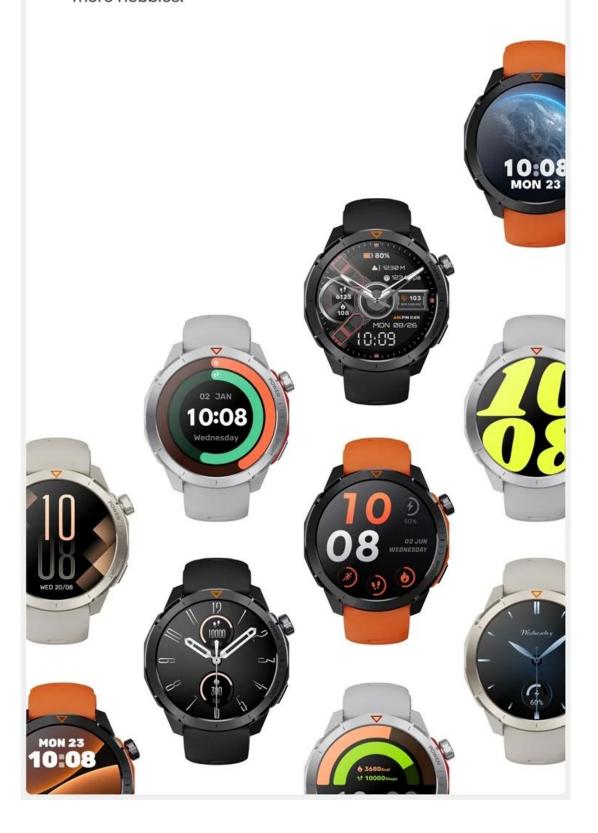

trol.
- ·Watch face market.
- $\cdot$ Optional 4 colors watch silicone strap between Orange, Black, Titanium Gold, Silver Grey silicone strap







Built-in GPS module, accurately records movement trajectories.







# Optical Rotary button

Let you enjoy silky human-computer interaction



# **AOD**

Always on display







Skin-friendly silicone strap with powder metallurgy stainless steel buckle, comfortable and durable.



## Magnetic charging

370mAh Long battery life

AOD Model

Working time

4 Days 7 ~ 10 Days 15 ~ 20 Days

Standby time



## **BLE** calling



#### Health monitoring

High precision PPG biosensor Monitor your heart rate, Sp02 and stress on 7/24 basis, manage your all-day health.





# 100 + Dials

Change the dial, change the style, and match your more hobbies.



## **Multiple Colors**

4 styles are available. Pick your favorite style or choose a color of case and band, creat your style.





#### **Product parameters**

| Screen      | 1.43" AMOLED                           | Screen Resolution     | 466x466                   |  |
|-------------|----------------------------------------|-----------------------|---------------------------|--|
| BLE Version | BLE5.3                                 | Batter Capacity       | 370 mAh                   |  |
| Waterproof  | ЗАТМ                                   | Standby Days          | 20 Days (Lab test result) |  |
| Dimension   | 46×46×13.3mm                           | Operating temperature | 0°C ~ 50°C                |  |
| Compatible  | IOS 13.0 or above/Android 9.0 or above |