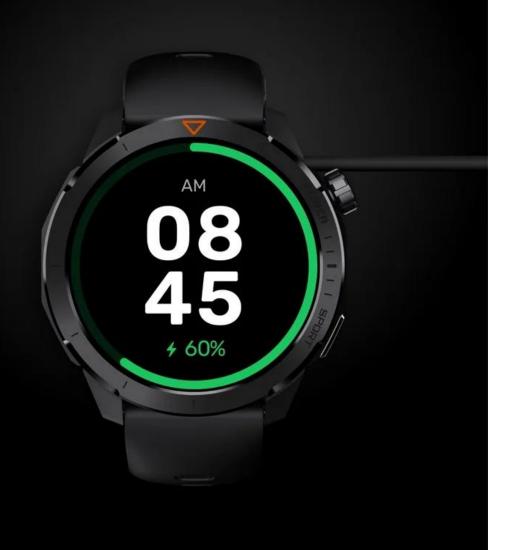

## Magnetic charging

370mAh Long battery life

AOD Model

Working time

4 Days 7 ~ 10 Days 15 ~ 20 Days

Standby time