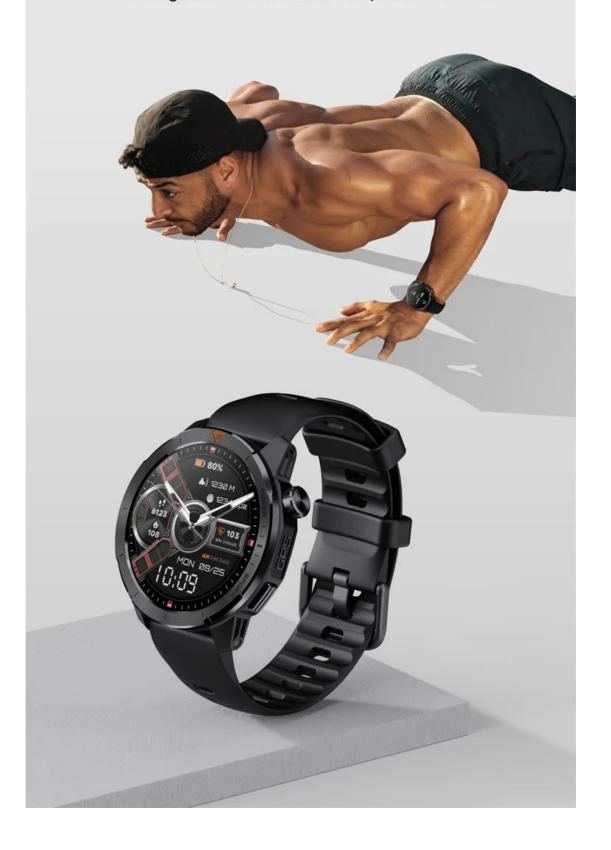

- $\cdot MG04 \ Outdoor \ Sport \ AMOLED \ GPS \ Smartwatch.$
- ·1.43 Inch 466x466 round screen.
- $\cdot 3 ATM \ waterproof.$
- $\cdot 60 \; Sports \; modes.$
- $\cdot \textbf{Record real-time data and physical indicators for you during exercise.}$

Built-in GPS module, accurately records movement trajectories.