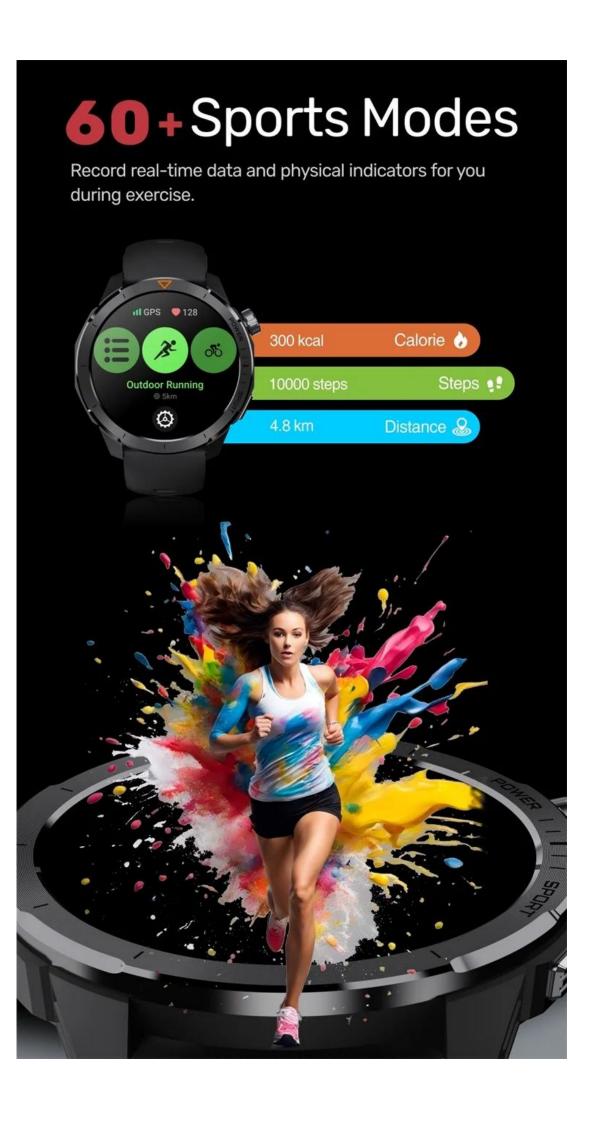

- $\cdot MG04 \ Outdoor \ Sport \ AMOLED \ GPS \ Smartwatch.$
- ·1.43 Inch 466x466 round screen.
- $\cdot 3 ATM \ waterproof.$
- $\cdot 60 \; Sports \; modes.$
- $\cdot \textbf{Record real-time data and physical indicators for you during exercise.}$

Built-in GPS module, accurately records movement trajectories.