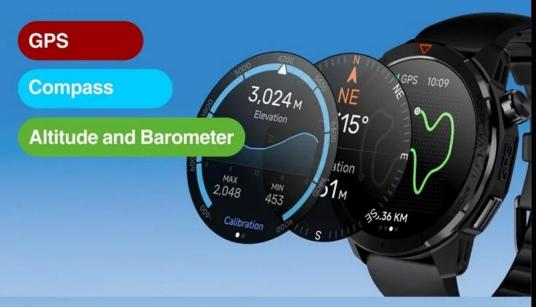

#### **Specification**

| Product Name    | Relógio GPS Smart Watch AMOLED Display Smartwatch GPS Tracker For Outdoor                                                                                                                                                                                                                                                                                                                                                                                                                                                                                                                                                                                             |  |  |
|-----------------|-----------------------------------------------------------------------------------------------------------------------------------------------------------------------------------------------------------------------------------------------------------------------------------------------------------------------------------------------------------------------------------------------------------------------------------------------------------------------------------------------------------------------------------------------------------------------------------------------------------------------------------------------------------------------|--|--|
| Product Name    | Sport (MG04)                                                                                                                                                                                                                                                                                                                                                                                                                                                                                                                                                                                                                                                          |  |  |
| Model name      | MG04                                                                                                                                                                                                                                                                                                                                                                                                                                                                                                                                                                                                                                                                  |  |  |
| Color           | Black Orange, Black, Titanium Gold, Silver Grey                                                                                                                                                                                                                                                                                                                                                                                                                                                                                                                                                                                                                       |  |  |
| Screen          | 1.43 Inch 466x466 AMOLED Display                                                                                                                                                                                                                                                                                                                                                                                                                                                                                                                                                                                                                                      |  |  |
| Touch           | Full touch screen                                                                                                                                                                                                                                                                                                                                                                                                                                                                                                                                                                                                                                                     |  |  |
| Material        | Strap material: Silica gel                                                                                                                                                                                                                                                                                                                                                                                                                                                                                                                                                                                                                                            |  |  |
| Material        | Case material: Zinc Alloy & ABS+PC                                                                                                                                                                                                                                                                                                                                                                                                                                                                                                                                                                                                                                    |  |  |
| Battery         | 370mAh                                                                                                                                                                                                                                                                                                                                                                                                                                                                                                                                                                                                                                                                |  |  |
| Waterproof      | ЗАТМ                                                                                                                                                                                                                                                                                                                                                                                                                                                                                                                                                                                                                                                                  |  |  |
| AOD model       | 4 days                                                                                                                                                                                                                                                                                                                                                                                                                                                                                                                                                                                                                                                                |  |  |
| Working time    | 7 to 10 days                                                                                                                                                                                                                                                                                                                                                                                                                                                                                                                                                                                                                                                          |  |  |
| Standby time    | 20 days                                                                                                                                                                                                                                                                                                                                                                                                                                                                                                                                                                                                                                                               |  |  |
| Charging method | Magnetic charging                                                                                                                                                                                                                                                                                                                                                                                                                                                                                                                                                                                                                                                     |  |  |
| Charging time   | Below 2 hours                                                                                                                                                                                                                                                                                                                                                                                                                                                                                                                                                                                                                                                         |  |  |
| OTA upgrade     | Support                                                                                                                                                                                                                                                                                                                                                                                                                                                                                                                                                                                                                                                               |  |  |
| Support         | BLE5.3                                                                                                                                                                                                                                                                                                                                                                                                                                                                                                                                                                                                                                                                |  |  |
| Support         | GPS Tracker, GLONASS GPS Tracker, GALILEO GPS Tracker; Barometer, Altimeter, Compass;  Heart Rate Monitor, Blood Oxygen Monitor, Stress Monitor, Sleep Monitoring, Steps, Distance & Calorie;  Blue-tooth Calling, Frequent Contacts, Call & Message Notification;  Alarm, Countdown, Stopwatch, Meditation, Breathing training;  Support 10 cities Weather Push; Support 10 cities World clock;  Music Play Control, Clock, Stopwatch, Timer, Alarm clock, Date Display, Wrist Lifting Screen, Flashlight;  Find Your Phone, Find Your Watch, Bright Screen Duration Setting, Switch Machine, Equipment Information;  Multi-dials, Cloud Watch Face, Wallpaper Dial; |  |  |
| Compolibility   | 60 Multi-sports Modes.                                                                                                                                                                                                                                                                                                                                                                                                                                                                                                                                                                                                                                                |  |  |
| Compalibility   | Android 9.0 above / ios13.0 above                                                                                                                                                                                                                                                                                                                                                                                                                                                                                                                                                                                                                                     |  |  |
| Language        | Factory default language: English.<br>Support Multilingual 9 languages: English, German, Japanese, French, Italian,<br>Spanish, Russian, Portuguese, Chinese.                                                                                                                                                                                                                                                                                                                                                                                                                                                                                                         |  |  |

Built-in GPS module, accurately records movement trajectories.