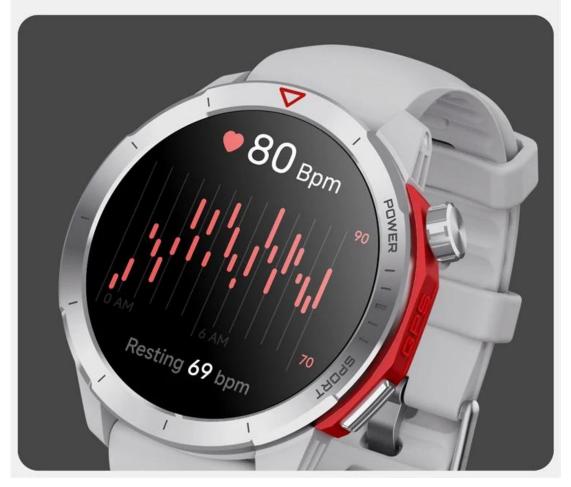

#### Health monitoring

High precision PPG biosensor Monitor your heart rate, Sp02 and stress on 7/24 basis, manage your all-day health.