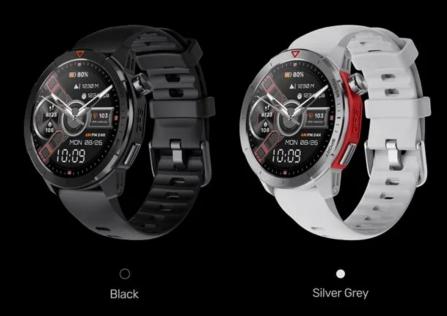

## **Multiple Colors**

4 styles are available. Pick your favorite style or choose a color of case and band, creat your style.