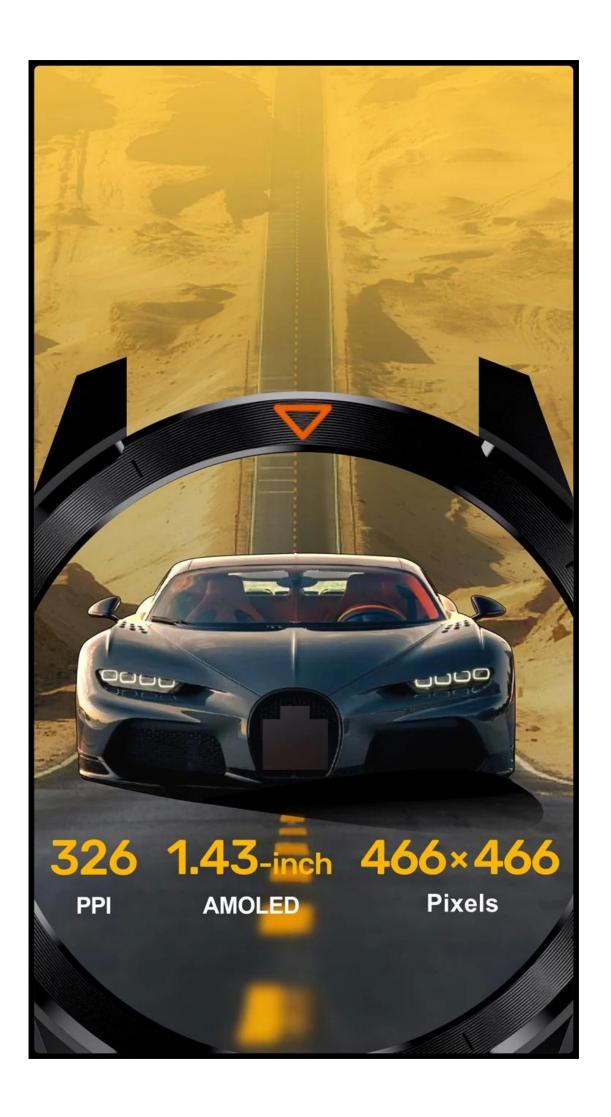

#### **Product parameters**

| Screen      | 1.43" AMOLED                           | Screen Resolution     | 466x466                   |  |
|-------------|----------------------------------------|-----------------------|---------------------------|--|
| BLE Version | BLE5.3                                 | Batter Capacity       | 370 mAh                   |  |
| Waterproof  | ЗАТМ                                   | Standby Days          | 20 Days (Lab test result) |  |
| Dimension   | 46×46×13.3mm                           | Operating temperature | 0°C ~ 50°C                |  |
| Compatible  | IOS 13.0 or above/Android 9.0 or above |                       |                           |  |