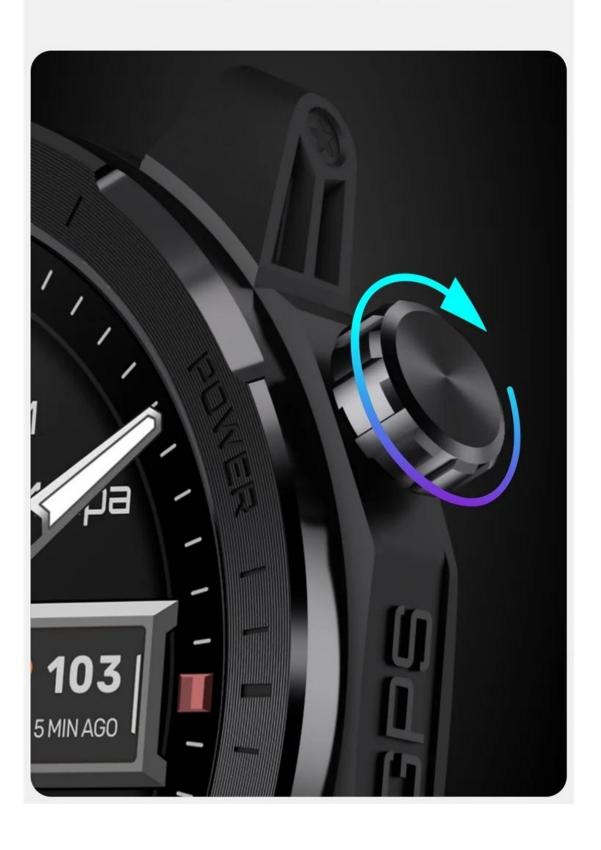

ATM \ waterproof.$
- $\cdot 60 \; Sports \; modes.$
- $\cdot \textbf{Record real-time data and physical indicators for you during exercise.}$

- ·BLE calling, recent call, incoming call reminder, frequently used contacts.
- ·Heart rate, blood oxygen, stress monitor.
- ·Sleep tracking.
- ·Breathing training, menstrual cycle tracking.
- ·Alarm clock, timer, stopwatch.
- ·World clock, flashlight, vibration-based water ejection.
- ·Support setting weather conditions for 10 cities.
- ·Mobile phone music control.
- ·Watch face market.
- $\cdot$ Optional 4 colors watch silicone strap between Orange, Black, Titanium Gold, Silver Grey silicone strap







Built-in GPS module, accurately records movement trajectories.







# Optical Rotary button

Let you enjoy silky human-computer interaction



# **AOD**

Always on display







Skin-friendly silicone strap with powder metallurgy stainless steel buckle, comfortable and durable.



## Magnetic charging

370mAh Long battery life

AOD Model

Working time

4 Days 7 ~ 10 Days 15 ~ 20 Days

Standby time



## **BLE** calling



#### Health monitoring

High precision PPG biosensor Monitor your heart rate, Sp02 and stress on 7/24 basis, manage your all-day health.





# 100 + Dials

Change the dial, change the style, and match your more hobbies.



## **Multiple Colors**

4 styles are available. Pick your favorite style or choose a color of case and band, creat your style.





#### **Product parameters**

| Screen      | 1.43" AMOLED                           | Screen Resolution     | 466x466                   |  |
|-------------|--