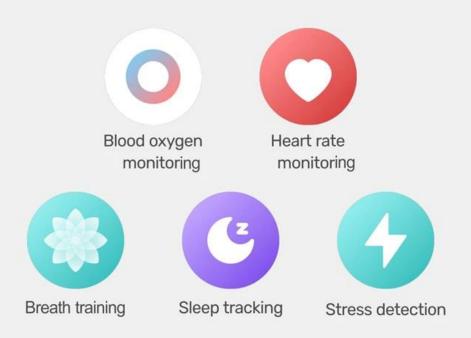

#### Health monitoring

High precision PPG biosensor Monitor your heart rate, Sp02 and stress on 7/24 basis, manage your all-day health.

- ·BLE calling, recent call, incoming call reminder, frequently used contacts.
- ·Heart rate, blood oxygen, stress monitor.
- ·Sleep tracking.
- ·Breathing training, menstrual cycle tracking.
- ·Alarm clock, timer, stopwatch.
- ·World clock, flashlight, vibration-based water ejection.
- ·Support setting weather conditions for 10 cities.
- ·Mobile phone music control.
- ·Watch face market.
- $\cdot$ Optional 4 colors watch silicone strap between Orange, Black, Titanium Gold, Silver Grey silicone strap