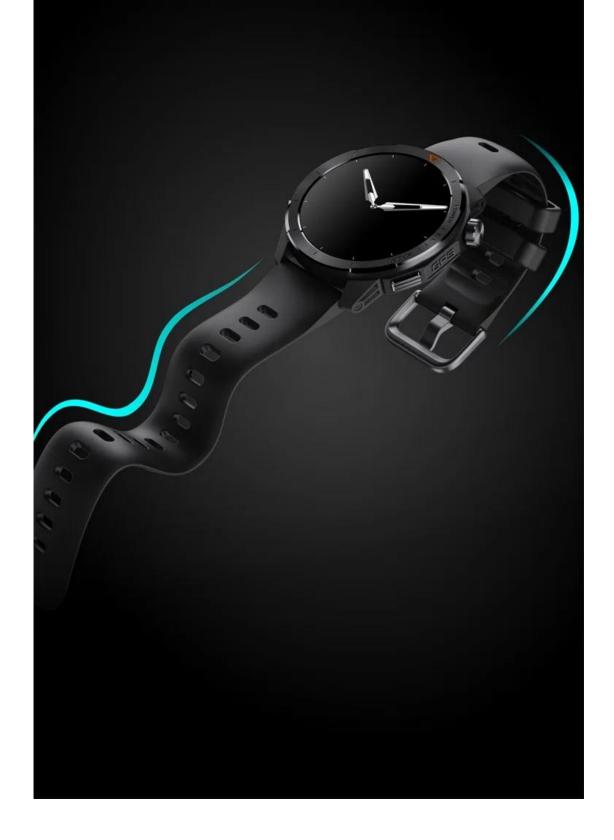

#### New Design. More Fashion.

A new generation GPS outdoor sports smart watch.

- $\cdot MG04 \ Outdoor \ Sport \ AMOLED \ GPS \ Smartwatch.$
- ·1.43 Inch 466x466 round screen.
- $\cdot 3 ATM \ waterproof.$
- $\cdot 60 \; Sports \; modes.$
- $\cdot \textbf{Record real-time data and physical indicators for you during exercise.}$