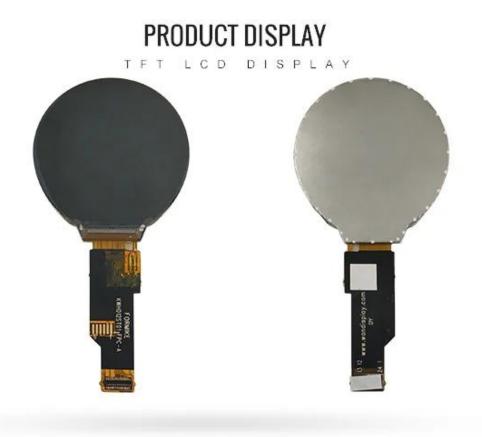

\* KWH012ST01-F01 is a small Round Transmissive type color active matrix liquid crystal display (LCD).

- \* It is composed of a TFT LCD panel, driver IC, FPC, backlight, CTP.
- \* It is 240x240 resolution TFT LCD module.
- \* Backlight with different brightness options from 200 1500cd/m2 are available.
- \* Specific touch panel can be designed & customized.
- \* RoHS & REACH compliant.
- \* If you can't find a suitable one, contact us to get a recommendation.

## TFT LCD DISPLAY

A reason a

High contrast ratio reachs to 1100:1

24 Pin FPC RGB interface

1.28 Inch 240x240 Round TFT LCD Display

With GC9A01 IC & 2 White LED In parallel

With Capacitive Touch Panel

Processing customization