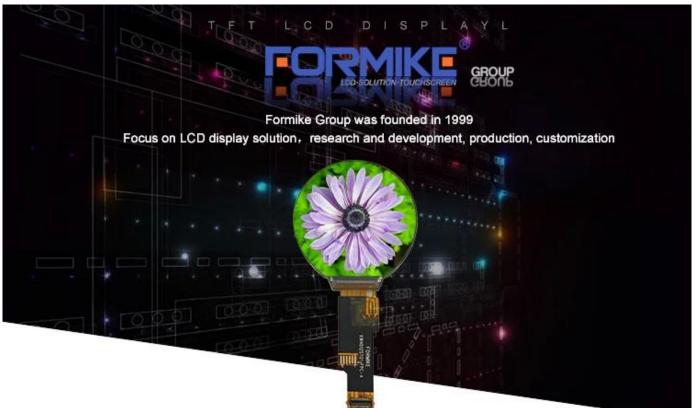

## Round LCD Screen Circular 1.28 Inch LCD Display 240\*240 TFT LCD Module

## TFT LCD DISPLAY

A reason a

High contrast ratio reachs to 1100:1

24 Pin FPC RGB interface

1.28 Inch 240x240 Round TFT LCD Display

With GC9A01 IC & 2 White LED In parallel

With Capacitive Touch Panel

Processing customization