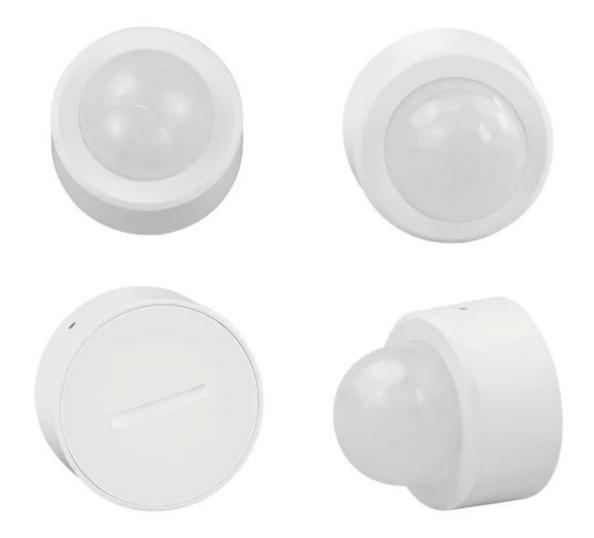

### Smart Home Pir Sensor Human Detector Tuya Zigbee Human Infrared Sensor

# ZigBee human motion sensor

| Product Specification |                                                                        |
|-----------------------|------------------------------------------------------------------------|
| Name                  | Smart Home Pir Sensor Human Detector Tuya Zigbee Human Infrared Sensor |
| Product type          | ZigBee human motion sensor                                             |
| Networking form       | ZigBee 3.0, Mesh                                                       |
| Detection             | 120°                                                                   |
| Distance              | < 5M                                                                   |
| Power input           | Cr2450 button battery (1.5 years, 10 times per day)                    |
| Working temperature   | -10°C~+45°C                                                            |
| Product size          | 33mm*27mm                                                              |
| Appearance packaging  | White carton neutral packaging                                         |

## Super mini small domed design

Large detection point of view powerful and precise