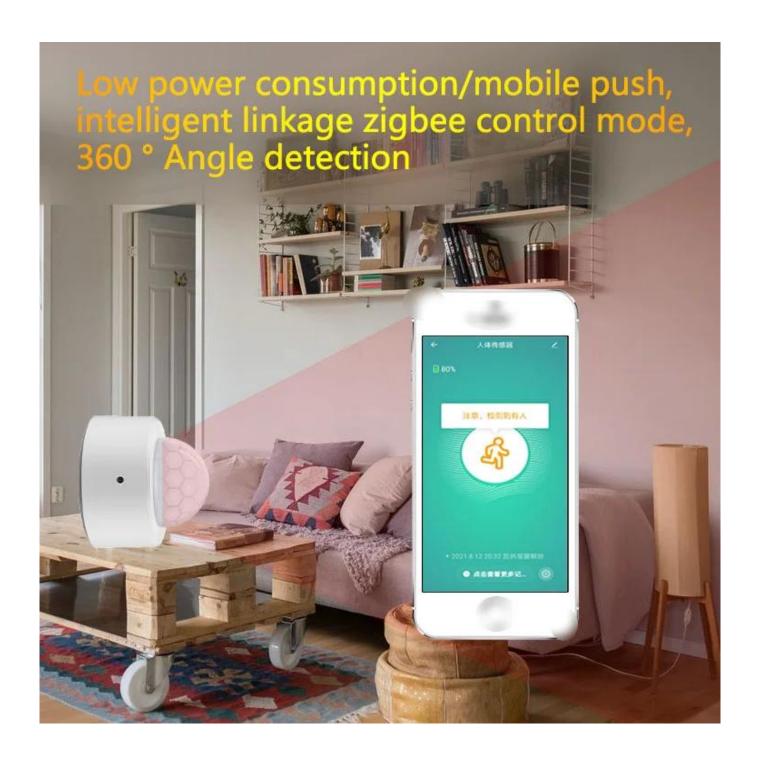

## Super mini small domed design

Large detection point of view powerful and precise