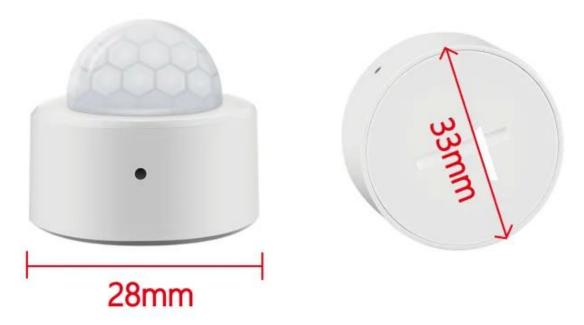

# ZigBee human motion sensor

| Product Specification |                                                                        |
|-----------------------|------------------------------------------------------------------------|
| Name                  | Smart Home Pir Sensor Human Detector Tuya Zigbee Human Infrared Sensor |
| Product type          | ZigBee human motion sensor                                             |
| Networking form       | ZigBee 3.0, Mesh                                                       |
| Detection             | 120°                                                                   |
| Distance              | < 5M                                                                   |
| Power input           | Cr2450 button battery (1.5 years, 10 times per day)                    |
| Working temperature   | -10°C~+45°C                                                            |
| Product size          | 33mm*27mm                                                              |
| Appearance packaging  | White carton neutral packaging                                         |

Detection: 120°

Distance: < 5M

Power input: CR2450 button battery

(1.5 years, 10 times per day)