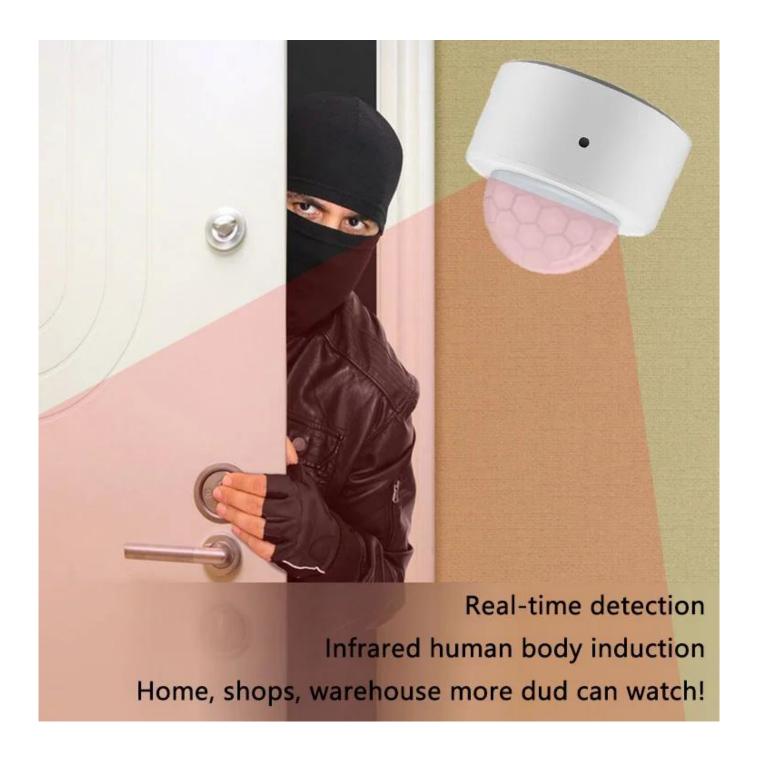

## Super mini small domed design

Large detection point of view powerful and precise