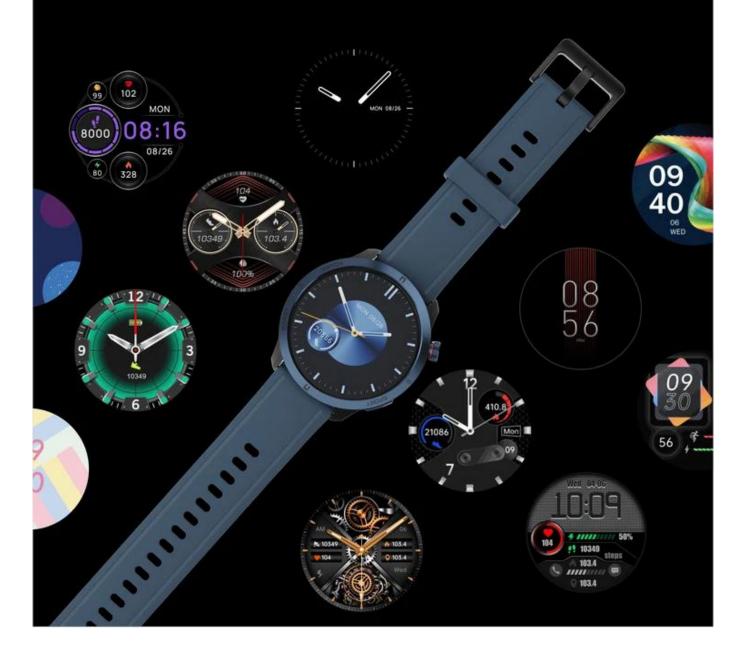

## 100+ Dials can be changed at will

The watch has built-in a variety of style themed dials, mechanical movement, fashion and classic, to meet the diverse needs of users, choose any and choose, and show different charms on different occasions.