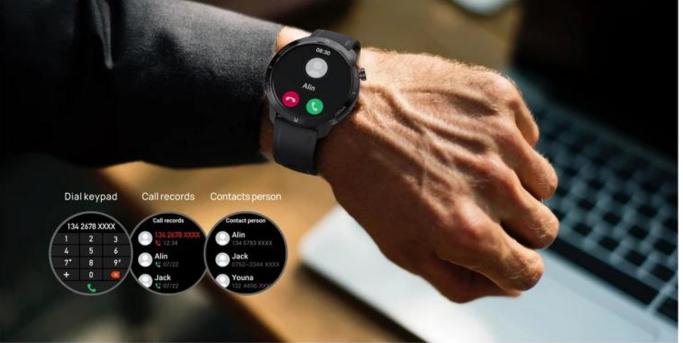

### **BLE** Calling

The watch adds speakers and a microphone, When the phone calls, it will be pushed to the watch in time, and the phone will be answered in one step, and the BLE call will be made through the watch. Free hands, easy to answer more efficiently.