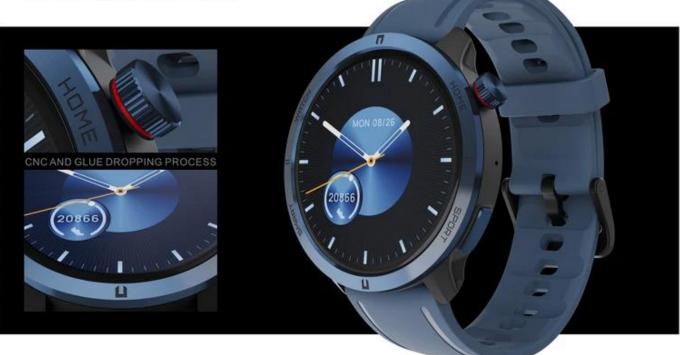

#### Extraordinary texture

Metal CNC machining process, aluminum alloy bezel Metal CNC key processing technology

### Ultra-thin and light

The smart watch adopts a unique stylish round screen design and an ultra-thin body, which brings unprecedented light weight.

13MM

Diameter 46.2mm Weight 42g