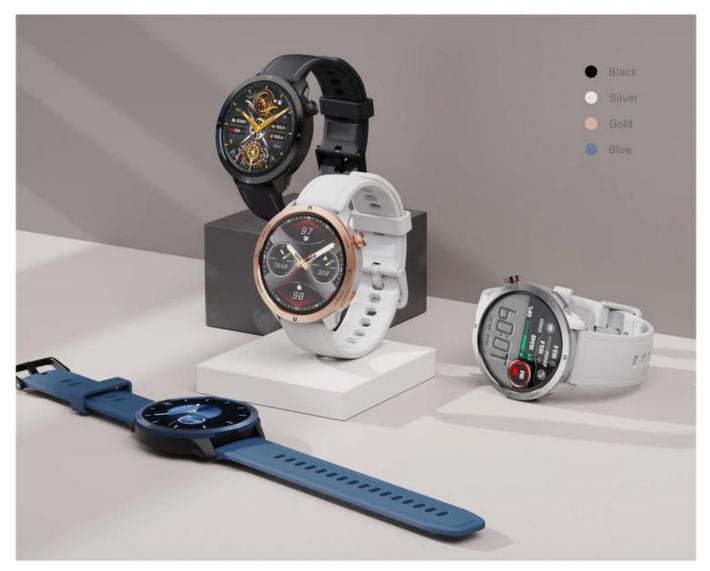

#### Multi-color cases & bands

Polycarbonate case & Silicone band. 3 styles are available. Pick your favorite style or choose a color of case and band, creat your style.

# Package

Watch \*1/ Strap \*1 / Charger Cable \*1 / Use Manual \*1

|                 | Smart Watches With Amoled Display Smartwatch Waterproof Ip68 Sporty |  |
|-----------------|---------------------------------------------------------------------|--|
| Product Name    |                                                                     |  |
|                 | Smart Watch Round Screen                                            |  |
| Model name      | MW08                                                                |  |
| Color           | Black, Silver, Gold, Blue                                           |  |
| CPU             | High performance                                                    |  |
| Screen          | 1.43 Inch 466x466 AMOLED Display                                    |  |
| Touch           | Full touch screen                                                   |  |
| Material        | Strap material: Silica gel                                          |  |
| material        | Case material: Aluminum alloy+PC                                    |  |
| Size            | 46.2*46.2*13.0mm                                                    |  |
| Battery         | 270mAh                                                              |  |
| Waterproof      | IP68                                                                |  |
| Standby time    | 25~30 days                                                          |  |
| Charging method | Magnetic charging                                                   |  |