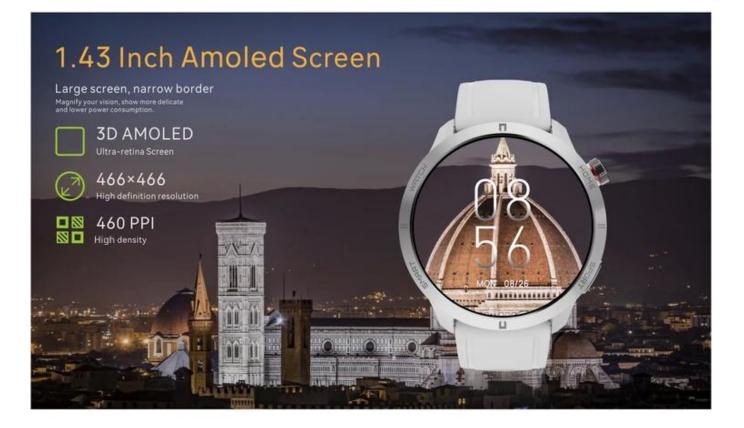

#### **Smart Watches With Amoled Display Smartwatch Waterproof Ip68 Sporty Smart Watch Round Screen**

1.43 Inch Amoled/ BLE Calling / AOD clock/ Women's health care 24hrs health monitoring/ 100+ sport modes/ long battery-life/ IP68 waterproof

# **Product parameters**

| MCU         | RTL8763E                  | Sensor                | HX3605                    |
|-------------|---------------------------|-----------------------|---------------------------|
| Screen      | 1.43"Amoled               | Screen Resolution     | 466x466                   |
| BLE Version | BLE5.2                    | Batter Capacity       | 270 mAh                   |
| Waterproof  | IP68                      | Standby Days          | 20 Days (Lab test result) |
| Dimension   | 46.2×46.2×13mm            | Operating temperature | -20°C ~ 50°C              |
| Compatible  | IOS 10.0 or above/Android | 6.0 or above          |                           |