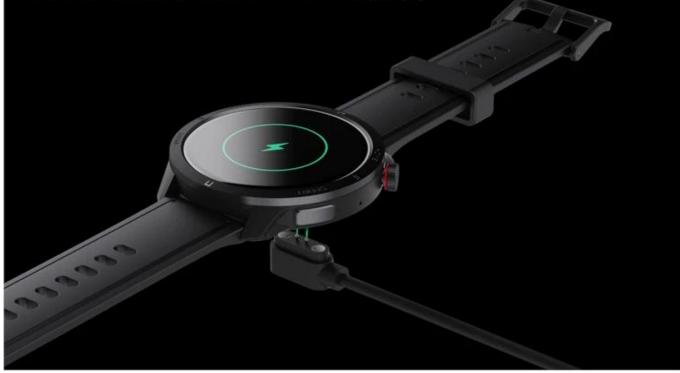

## Magnetic charging

The connector is automatically adsorbed near contact point for easy charging