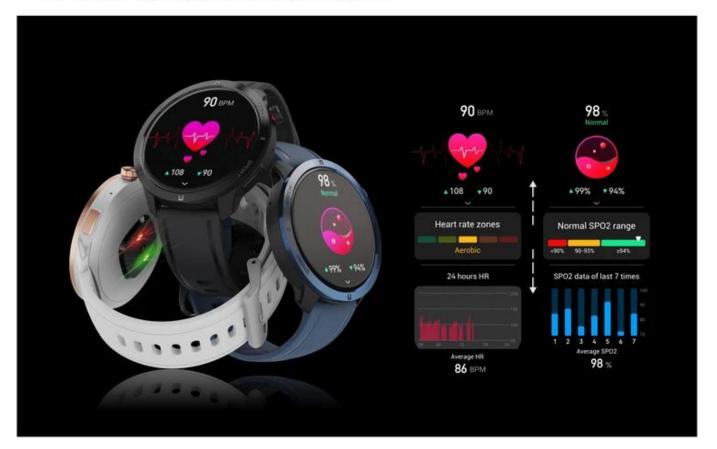

#### All-day health Monitoring

Using inported optical heart rate, combined with intel-ligent algorithms, 24 hours real - time monitoring of heart rate, blood oxygen, sleep, to understand your healthy in time.