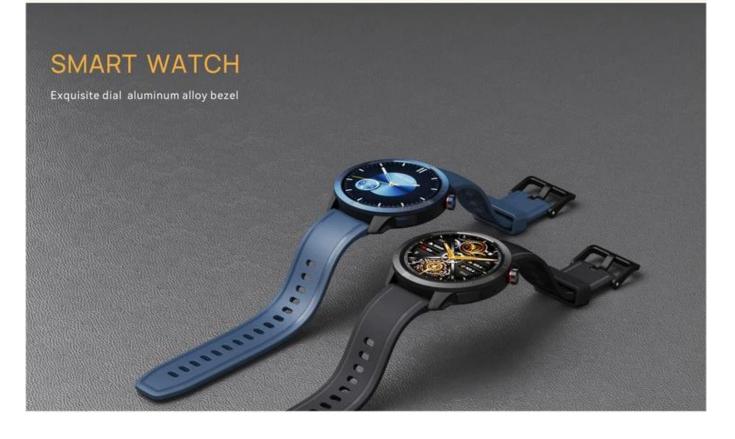

#### **Smart Watches With Amoled Display Smartwatch Waterproof Ip68 Sporty Smart Watch Round Screen**

1.43 Inch Amoled/ BLE Calling / AOD clock/ Women's health care 24hrs health monitoring/ 100+ sport modes/ long battery-life/ IP68 waterproof

#### Extraordinary texture

Metal CNC machining process, aluminum alloy bezel Metal CNC key processing technology

#### Multi-color cases & bands

Polycarbonate case & Silicone band. 3 styles are available. Pick your favorite style or choose a color of case and band, creat your style.