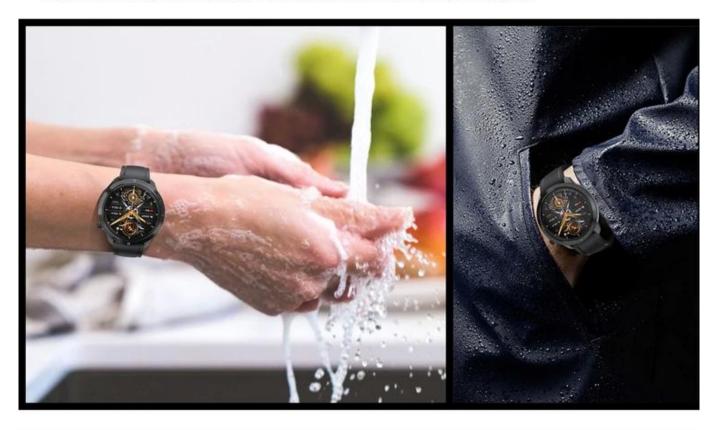

#### IP68 Waterproof

The watch has excellent airtightness and Ip68 dust and water resistance. Wherther it is washing hands , raining, or flying to the beach, it can accompany you let your hands free and feet and enjoy the moment!