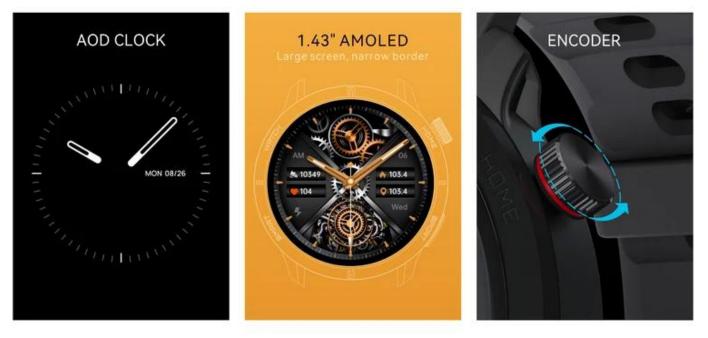

## 100+ Dials can be changed at will

The watch has built-in a variety of style themed dials, mechanical movement, fashion and classic, to meet the diverse needs of users, choose any and choose, and show different charms on different occasions.

### **BLE** Calling

The watch adds speakers and a microphone, When the phone calls, it will be pushed to the watch in time, and the phone will be answered in one step, and the BLE call will be made through the watch. Free hands, easy to answer more efficiently.